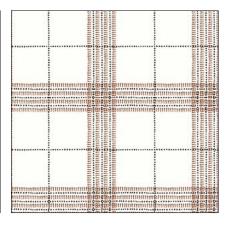

Repeat: V-7.5" H-5" | Colorways (from left): Brown, Cornflower, Navy, Willow. Custom coloring available.

**Prairie Style Plaid:** The prairie style of architecture was a movement away from the excess of ornament and was symbolized by the fusion of form and function. This style of architecture relied heavily on craftsmanship, detail and simplicity. The classic plaid embodies all of these ideals. Geometric and simple, it can be used to add a subtle structured layer of pattern in any room.

Repeat: V-13"H-13" | Colorways (fromleft): Navy/Cornflower, Plum/Willow, Russet/Charcoal.