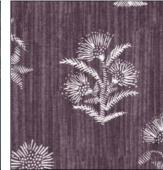

HARWICK BOTANICAL

Photo Credit: Meagan Shuptar @meaganshuptar

**Harwick Botanical:** A melange of large scale botanical floral drawings sits atop a painterly ground in our Harwick Botanical fabric. Initial inspiration derived from old-wold bedding tapestries discovered in great British casles. Our hand-drawn version incorporates linework and botanicals in a range of rich, romanticized colorways.

Repeat: V-45" H-27" | Colorways (from left): Brown, Cornflower, Plum, Russet. Custom coloring available

**Seville:** Seville is inspired by the architectural schematics of the gothic cathedral in Seville, Spain. The architectural drawings show an aerial view of the building with layers of pattern, from columns to marble, below.