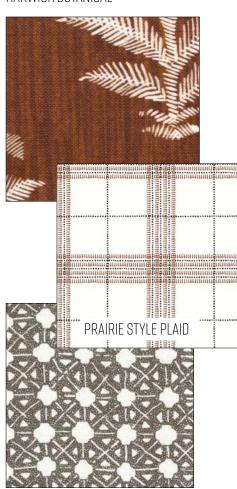

HARWICK BOTANICAL

Photo Credit: Meagan Shuptar @meaganshuptar

**Harwick Botanical:** A melange of large scale botanical floral drawings sits atop a painterly ground in our Harwick Botanical fabric. Initial inspiration derived from old-wold bedding tapestries discovered in great British casles. Our hand-drawn version incorporates linework and botanicals in a range of rich, romanticized colorways.

Repeat: V-45" H-27" | Colorways (from left): Brown, Cornflower, Plum, Russet. Custom coloring available

**Seville:** Seville is inspired by the architectural schematics of the gothic cathedral in Seville, Spain. The architectural drawings show an aerial view of the building with layers of pattern, from columns to marble, below.

Repeat: V-7.5" H-5" | Colorways (from left): Brown, Cornflower, Navy, Willow. Custom coloring available.

**Prairie Style Plaid:** The prairie style of architecture was a movement away from the excess of ornament and was symbolized by the fusion of form and function. This style of architecture relied heavily on craftsmanship, detail and simplicity. The classic plaid embodies all of these ideals. Geometric and simple, it can be used to add a subtle structured layer of pattern in any room.

Repeat: V-13"H-13" | Colorways (fromleft): Navy/Cornflower, Plum/Willow, Russet/Charcoal.