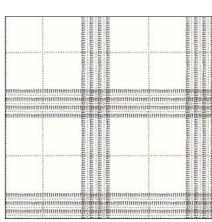

Repeat: V-7.5" H-5" | Colorways (from left): Brown, Cornflower, Navy, Willow. Custom coloring available.

**Prairie Style Plaid:** The prairie style of architecture was a movement away from the excess of ornament and was symbolized by the fusion of form and function. This style of architecture relied heavily on craftsmanship, detail and simplicity. The classic plaid embodies all of these ideals. Geometric and simple, it can be used to add a subtle structured layer of pattern in any room.

Repeat: V-13"H-13" | Colorways (fromleft): Navy/Cornflower, Plum/Willow, Russet/Charcoal.