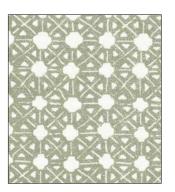

Repeat: V-45" H-27" | Colorways (from left): Brown, Cornflower, Plum, Russet. Custom coloring available

**Seville:** Seville is inspired by the architectural schematics of the gothic cathedral in Seville, Spain. The architectural drawings show an aerial view of the building with layers of pattern, from columns to marble, below.