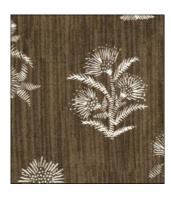

HARWICK BOTANICAL

Photo Credit: Meagan Shuptar @meaganshuptar

**Harwick Botanical:** A melange of large scale botanical floral drawings sits atop a painterly ground in our Harwick Botanical fabric. Initial inspiration derived from old-wold bedding tapestries discovered in great British casles. Our hand-drawn version incorporates linework and botanicals in a range of rich, romanticized colorways.

Repeat: V-45" H-27" | Colorways (from left): Brown, Cornflower, Plum, Russet. Custom coloring available

**Seville:** Seville is inspired by the architectural schematics of the gothic cathedral in Seville, Spain. The architectural drawings show an aerial view of the building with layers of pattern, from columns to marble, below.