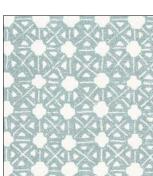

Repeat: V-45" H-27" | Colorways (from left): Brown, Cornflower, Plum, Russet. Custom coloring available

**Seville:** Seville is inspired by the architectural schematics of the gothic cathedral in Seville, Spain. The architectural drawings show an aerial view of the building with layers of pattern, from columns to marble, below.

Repeat: V-7.5" H-5" | Colorways (from left): Brown, Cornflower, Navy, Willow. Custom coloring available.

**Prairie Style Plaid:** The prairie style of architecture was a movement away from the excess of ornament and was symbolized by the fusion of form and function. This style of architecture relied heavily on craftsmanship, detail and simplicity. The classic plaid embodies all of these ideals. Geometric and simple, it can be used to add a subtle structured layer of pattern in any room.