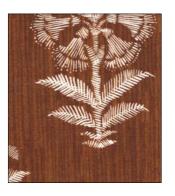

HARWICK BOTANICAL

Photo Credit: Meagan Shuptar @meaganshuptar

**Harwick Botanical:** A melange of large scale botanical floral drawings sits atop a painterly ground in our Harwick Botanical fabric. Initial inspiration derived from old-wold bedding tapestries discovered in great British casles. Our hand-drawn version incorporates linework and botanicals in a range of rich, romanticized colorways.

Repeat: V-45" H-27" | Colorways (from left): Brown, Cornflower, Plum, Russet. Custom coloring available

**Seville:** Seville is inspired by the architectural schematics of the gothic cathedral in Seville, Spain. The architectural drawings show an aerial view of the building with layers of pattern, from columns to marble, below.