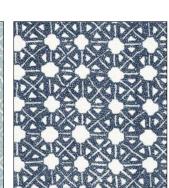

Repeat: V-45" H-27" | Colorways (from left): Brown, Cornflower, Plum, Russet. Custom coloring available

**Seville:** Seville is inspired by the architectural schematics of the gothic cathedral in Seville, Spain. The architectural drawings show an aerial view of the building with layers of pattern, from columns to marble, below.