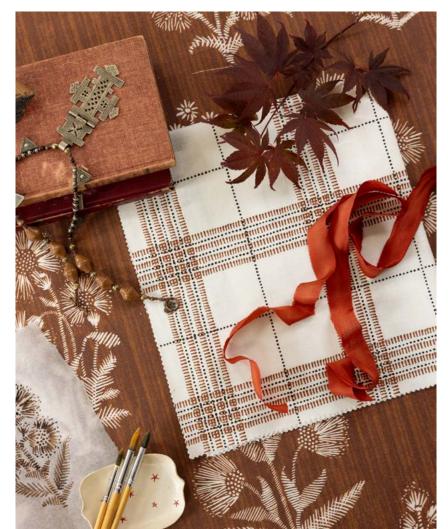

Repeat: V-7.5" H-5" | Colorways (from left): Brown, Cornflower, Navy, Willow. Custom coloring available.

**Prairie Style Plaid:** The prairie style of architecture was a movement away from the excess of ornament and was symbolized by the fusion of form and function. This style of architecture relied heavily on craftsmanship, detail and simplicity. The classic plaid embodies all of these ideals. Geometric and simple, it can be used to add a subtle structured layer of pattern in any room.

Repeat: V-13"H-13" | Colorways (fromleft): Navy/Cornflower, Plum/Willow, Russet/Charcoal.