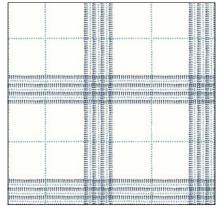

Repeat: V-7.5" H-5" | Colorways (from left): Brown, Cornflower, Navy, Willow. Custom coloring available.

**Prairie Style Plaid:** The prairie style of architecture was a movement away from the excess of ornament and was symbolized by the fusion of form and function. This style of architecture relied heavily on craftsmanship, detail and simplicity. The classic plaid embodies all of these ideals. Geometric and simple, it can be used to add a subtle structured layer of pattern in any room.

Repeat: V-13"H-13" | Colorways (fromleft): Navy/Cornflower, Plum/Willow, Russet/Charcoal.