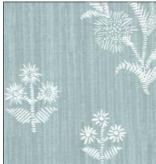

HARWICK BOTANICAL

Photo Credit: Meagan Shuptar @meaganshuptar

**Harwick Botanical:** A melange of large scale botanical floral drawings sits atop a painterly ground in our Harwick Botanical fabric. Initial inspiration derived from old-wold bedding tapestries discovered in great British casles. Our hand-drawn version incorporates linework and botanicals in a range of rich, romanticized colorways.

Repeat: V-45" H-27" | Colorways (from left): Brown, Cornflower, Plum, Russet. Custom coloring available

**Seville:** Seville is inspired by the architectural schematics of the gothic cathedral in Seville, Spain. The architectural drawings show an aerial view of the building with layers of pattern, from columns to marble, below.