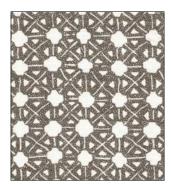

Repeat: V-45" H-27" | Colorways (from left): Brown, Cornflower, Plum, Russet. Custom coloring available

**Seville:** Seville is inspired by the architectural schematics of the gothic cathedral in Seville, Spain. The architectural drawings show an aerial view of the building with layers of pattern, from columns to marble, below.

Repeat: V-7.5" H-5" | Colorways (from left): Brown, Cornflower, Navy, Willow. Custom coloring available.

**Prairie Style Plaid:** The prairie style of architecture was a movement away from the excess of ornament and was symbolized by the fusion of form and function. This style of architecture relied heavily on craftsmanship, detail and simplicity. The classic plaid embodies all of these ideals. Geometric and simple, it can be used to add a subtle structured layer of pattern in any room.