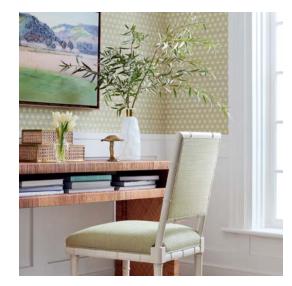

# CORK & RAFFIA

Clockwise from top left: Cork Forest wallcovering, Cork wallcovering, Cape May Weave wallcovering, Carolina Raffia wallcovering.