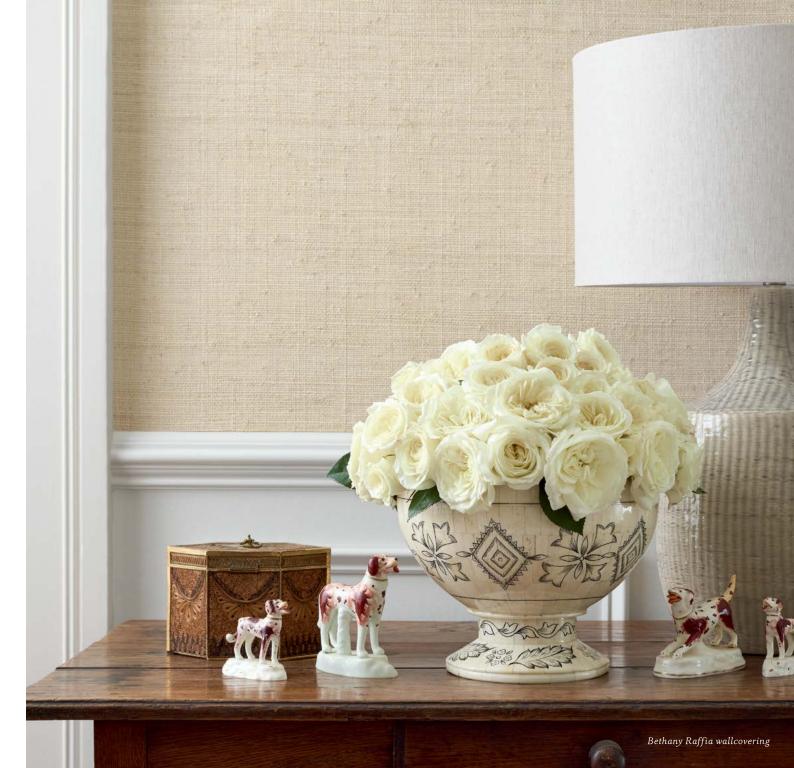

# CORK & RAFFIA

Clockwise from top left: Cork Forest wallcovering, Cork wallcovering, Cape May Weave wallcovering, Carolina Raffia wallcovering.