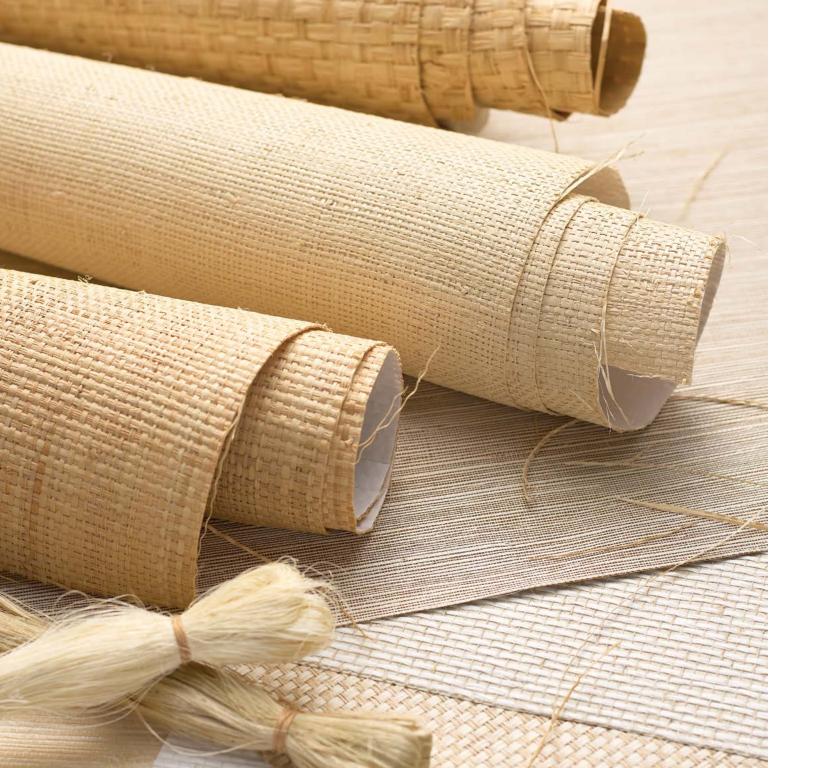

# Natural Simplicity

Timeless and universal, natural fibers have been used to enhance our living space for over 2,000 years. Its broad appeal comes from its subtle simplicity and inherent imperfections. Our latest collection introduces over 150 new styles carefully constructed with the finest raw materials. Thibaut wallcoverings include raffia, jute, sisal, paperweaves, wood veneers, abaca, linenmesh, and cork to create a truly unique and tactile experience. From quiet, refined elegance to bold, colorful statements, our natural collections have something for everyone.

# CORK & RAFFIA

Clockwise from top left: Cork Forest wallcovering, Cork wallcovering, Cape May Weave wallcovering, Carolina Raffia wallcovering.