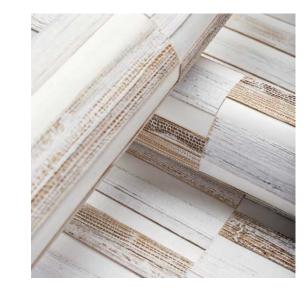

# CORK & RAFFIA

Clockwise from top left: Cork Forest wallcovering, Cork wallcovering, Cape May Weave wallcovering, Carolina Raffia wallcovering.