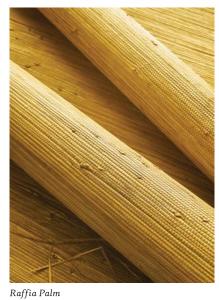

,000 years. Its broad appeal comes from its subtle simplicity and inherent imperfections. Our latest collection introduces over 150 new styles carefully constructed with the finest raw materials. Thibaut wallcoverings include raffia, jute, sisal, paperweaves, wood veneers, abaca, linenmesh, and cork to create a truly unique and tactile experience. From quiet, refined elegance to bold, colorful statements, our natural collections have something for everyone.





# CORK & RAFFIA





Clockwise from top left: Cork Forest wallcovering, Cork wallcovering, Cape May Weave wallcovering, Carolina Raffia wallcovering.







# PAPERWEAVE













#### WOOD VENEER & LEAVES











# LINEN MESH













#### SISAL, ABACA & JUTE







#### Chic, natural solutions that make a statement.







Moab Weave



Shang Extra Fine Sisal



Tansman









Cordoza Weave

Union Square

Hidden Hills

Prisma





Mosaic Weave



La Palma



#### THIBAUT

thibautdesign.com US: 800 223 0704 UK: +44(0)20 7737 6555