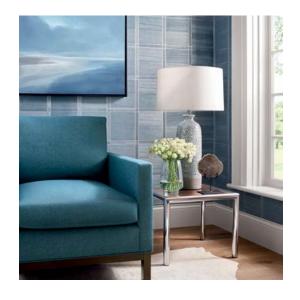

.1

团



# Natural Simplicity

Timeless and universal, natural fibers have been used to enhance our living space for over 2,000 years. Its broad appeal comes from its subtle simplicity and inherent imperfections. Our latest collection introduces over 150 new styles carefully constructed with the finest raw materials. Thibaut wallcoverings include raffia, jute, sisal, paperweaves, wood veneers, abaca, linenmesh, and cork to create a truly unique and tactile experience. From quiet, refined elegance to bold, colorful statements, our natural collections have something for everyone.





# CORK & RAFFIA





Clockwise from top left: Cork Forest wallcovering, Cork wallcovering, Cape May Weave wallcovering, Carolina Raffia wallcovering.







# PAPERWEAVE













#### WOOD VENEER & LEAVES











# LINEN MESH













#### SISAL, ABACA & JUTE







#### Chic, natural solutions that make a statement.







Moab Weave



Shang Extra Fine Sisal



Tansman









Cordoza Weave

Union Square

Hidden Hills

Prisma





Mosaic Weave



La Palma



#### THIBAUT

thibautdesign.com US: 800 223 0704 UK: +44(0)20 7737 6555