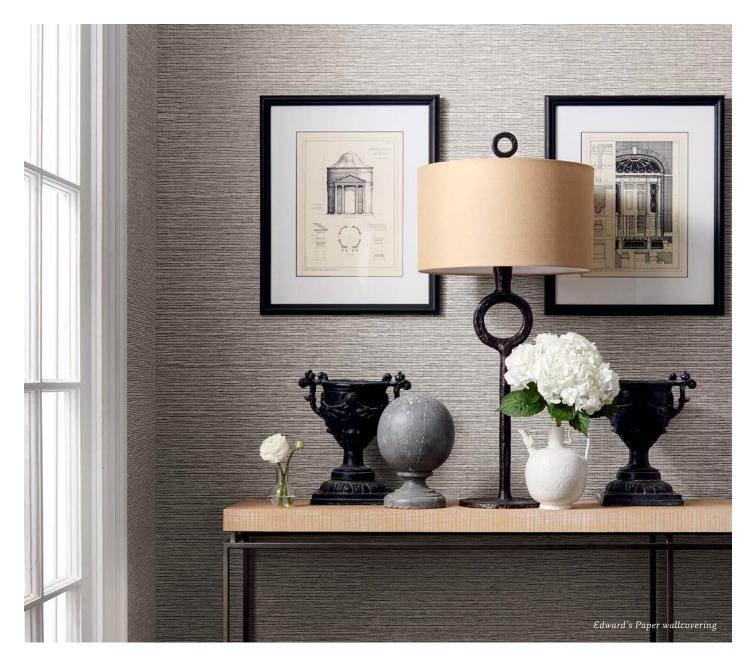

# Natural Simplicity

Timeless and universal, natural fibers have been used to enhance our living space for over 2,000 years. Its broad appeal comes from its subtle simplicity and inherent imperfections. Our latest collection introduces over 150 new styles carefully constructed with the finest raw materials. Thibaut wallcoverings include raffia, jute, sisal, paperweaves, wood veneers, abaca, linenmesh, and cork to create a truly unique and tactile experience. From quiet, refined elegance to bold, colorful statements, our natural collections have something for everyone.

# LINEN MESH