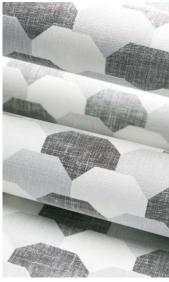

# CORK & RAFFIA

Clockwise from top left: Cork Forest wallcovering, Cork wallcovering, Cape May Weave wallcovering, Carolina Raffia wallcovering.