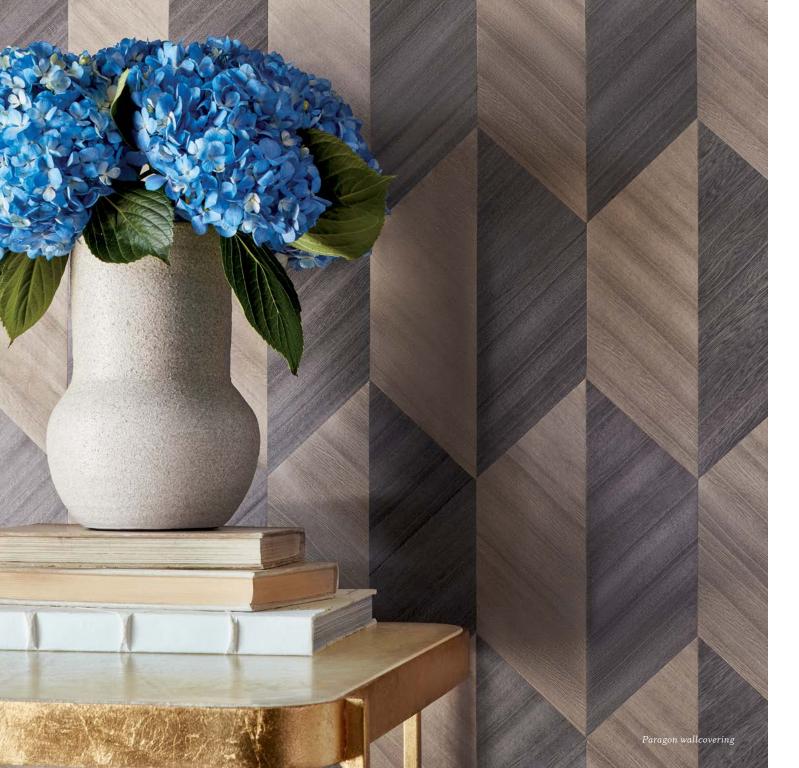

# NATURALS

B

1.1

团



# Natural Simplicity

Timeless and universal, natural fibers have been used to enhance our living space for over 2,000 years. Its broad appeal comes from its subtle simplicity and inherent imperfections. Our latest collection introduces over 150 new styles carefully constructed with the finest raw materials. Thibaut wallcoverings include raffia, jute, sisal, paperweaves, wood veneers, abaca, linenmesh, and cork to create a truly unique and tactile experience. From quiet, refined elegance to bold, colorful statements, our natural collections have something for everyone.





# CORK & RAFFIA





Clockwise from top left: Cork Forest wallcovering, Cork wallcovering, Cape May Weave wallcovering, Carolina Raffia wallcovering.







# PAPERWEAVE













#### WOOD VENEER & LEAVES











# LINEN MESH













#### SISAL, ABACA & JUTE







#### Chic, natural solutions that make a statement.







Moab Weave



Shang Extra Fine Sisal



Tansman









Cordoza Weave

Union Square

Hidden Hills

Prisma





Mosaic Weave



La Palma



#### THIBAUT

thibautdesign.com US: 800 223 0704 UK: +44(0)20 7737 6555