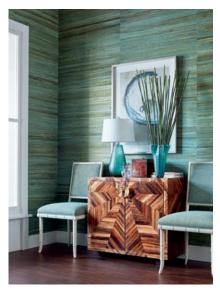

# Natural Simplicity

Timeless and universal, natural fibers have been used to enhance our living space for over 2,000 years. Its broad appeal comes from its subtle simplicity and inherent imperfections. Our latest collection introduces over 150 new styles carefully constructed with the finest raw materials. Thibaut wallcoverings include raffia, jute, sisal, paperweaves, wood veneers, abaca, linenmesh, and cork to create a truly unique and tactile experience. From quiet, refined elegance to bold, colorful statements, our natural collections have something for everyone.

#### SISAL, ABACA & JUTE