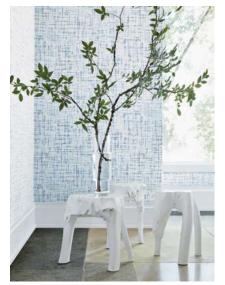

city and inherent imperfections. Our latest collection introduces over 150 new styles carefully constructed with the finest raw materials. Thibaut wallcoverings include raffia, jute, sisal, paperweaves, wood veneers, abaca, linenmesh, and cork to create a truly unique and tactile experience. From quiet, refined elegance to bold, colorful statements, our natural collections have something for everyone.





# CORK & RAFFIA





Clockwise from top left: Cork Forest wallcovering, Cork wallcovering, Cape May Weave wallcovering, Carolina Raffia wallcovering.







# PAPERWEAVE













#### WOOD VENEER & LEAVES











# LINEN MESH













#### SISAL, ABACA & JUTE







#### Chic, natural solutions that make a statement.







Moab Weave



Shang Extra Fine Sisal



Tansman









Cordoza Weave

Union Square

Hidden Hills

Prisma





Mosaic Weave



La Palma



#### THIBAUT

thibautdesign.com US: 800 223 0704 UK: +44(0)20 7737 6555