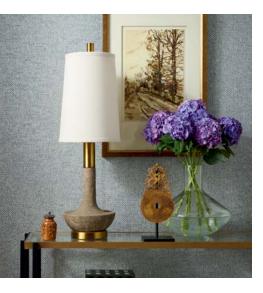

# NATURALS

B

1.1

团



# Natural Simplicity

Timeless and universal, natural fibers have been used to enhance our living space for over 2,000 years. Its broad appeal comes from its subtle simplicity and inherent imperfections. Our latest collection introduces over 150 new styles carefully constructed with the finest raw materials. Thibaut wallcoverings include raffia, jute, sisal, paperweaves, wood veneers, abaca, linenmesh, and cork to create a truly unique and tactile experience. From quiet, refined elegance to bold, colorful statements, our natural collections have something for everyone.





# CORK & RAFFIA





Clockwise from top left: Cork Forest wallcovering, Cork wallcovering, Cape May Weave wallcovering, Carolina Raffia wallcovering.







# PAPERWEAVE













#### WOOD VENEER & LEAVES











# LINEN MESH













#### SISAL, ABACA & JUTE







#### Chic, natural solutions that make a statement.







Moab Weave



Shang Extra Fine Sisal



Tansman









Cordoza Weave

Union Square

Hidden Hills

Prisma





Mosaic Weave



La Palma



#### THIBAUT

thibautdesign.com US: 800 223 0704 UK: +44(0)20 7737 6555