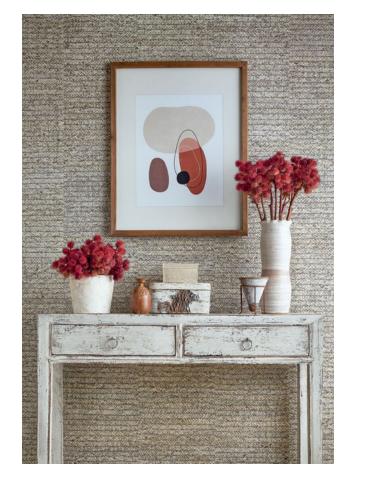

## MODERN

### THIBAUT



### Modern lines for modern times



Illusion wallcovering

# Chic solutions for the forward-thinking







Elgin fabric



Pima Braid wallcovering



Pasadena Chair in Pine Grove and pillow in Anasazi





### NATURAL





Clockwise from top left: Cork Forest wallcovering, Eaton Ottoman in Prisma. Provincial Weave wallcovering. Encinitas wallcovering. Colored Blocks wallcovering.









#### OMETRIC











### PERFORMANCE











### BOLD





Clockwise from top left: Sheers in Enzo. Architect Embroidery fabric. Ginger wallcovering, Roman Shade in Dawn Linen. Chair in Club Velvet.









## ORGANIC









### **THIBAUT**<sub>®</sub>

thibautdesign.com US: 800 223 0704 UK: +44(0)20 7737 6555