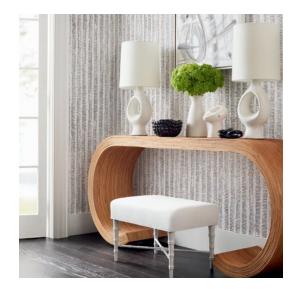

### NATURAL

Clockwise from top left: Cork Forest wallcovering, Eaton Ottoman in Prisma. Provincial Weave wallcovering. Encinitas wallcovering. Colored Blocks wallcovering.