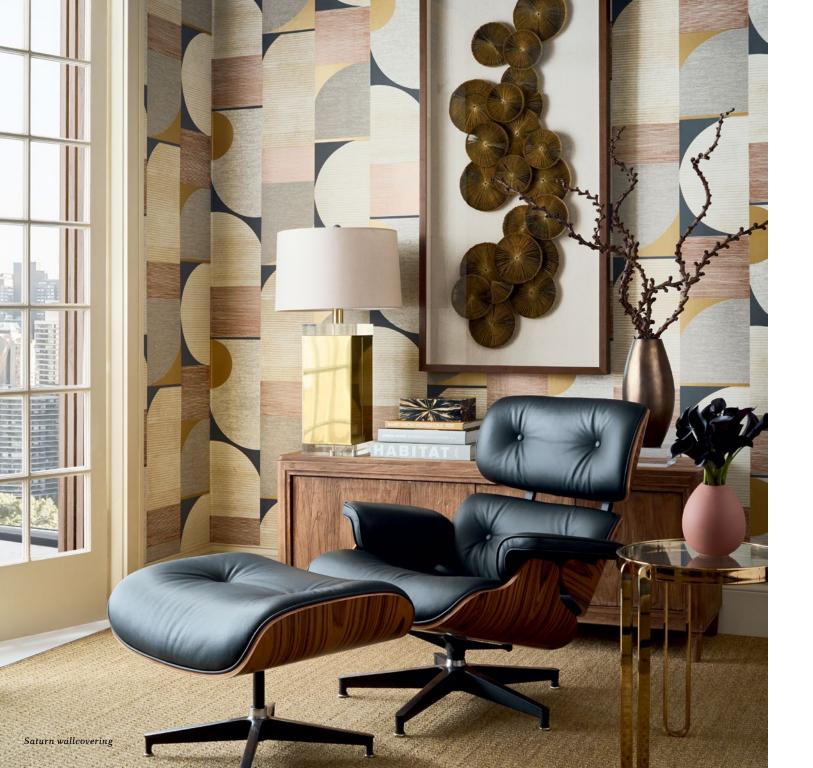

## MODERN

### THIBAUT



### Modern lines for modern times



Illusion wallcovering

# Chic solutions for the forward-thinking







Elgin fabric



Pima Braid wallcovering



Pasadena Chair in Pine Grove and pillow in Anasazi





### NATURAL





Clockwise from top left: Cork Forest wallcovering, Eaton Ottoman in Prisma. Provincial Weave wallcovering. Encinitas wallcovering. Colored Blocks wallcovering.









#### OMETRIC











### PERFORMANCE











### BOLD





Clockwise from top left: Sheers in Enzo. Architect Embroidery fabric. Ginger wallcovering, Roman Shade in Dawn Linen. Chair in Club Velvet.









## ORGANIC









### **THIBAUT**<sub>®</sub>

thibautdesign.com US: 800 223 0704 UK: +44(0)20 7737 6555