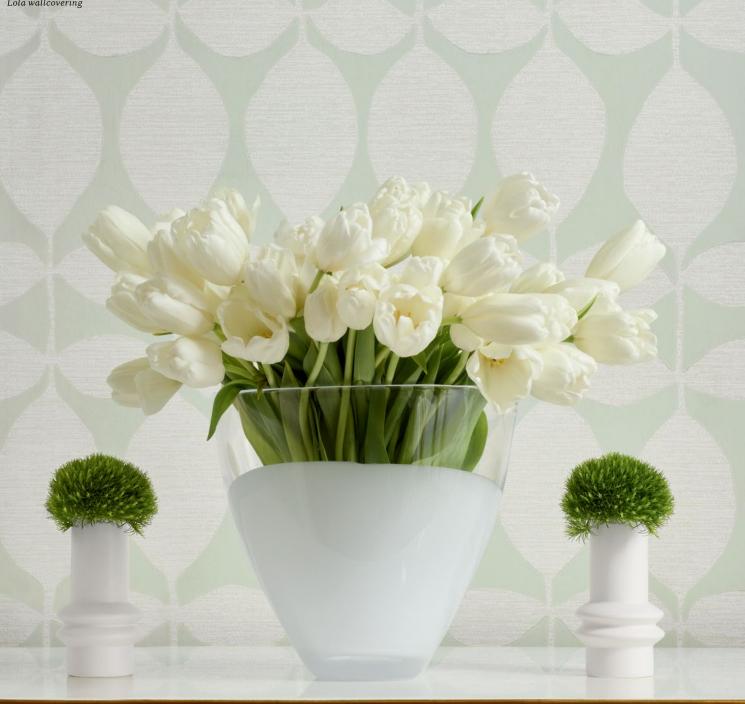

## MODERN

### THIBAUT



### Modern lines for modern times



Illusion wallcovering

# Chic solutions for the forward-thinking







Elgin fabric



Pima Braid wallcovering



Pasadena Chair in Pine Grove and pillow in Anasazi





### NATURAL





Clockwise from top left: Cork Forest wallcovering, Eaton Ottoman in Prisma. Provincial Weave wallcovering. Encinitas wallcovering. Colored Blocks wallcovering.









#### OMETRIC











### PERFORMANCE











### BOLD





Clockwise from top left: Sheers in Enzo. Architect Embroidery fabric. Ginger wallcovering, Roman Shade in Dawn Linen. Chair in Club Velvet.









## ORGANIC









### **THIBAUT**<sub>®</sub>

thibautdesign.com US: 800 223 0704 UK: +44(0)20 7737 6555