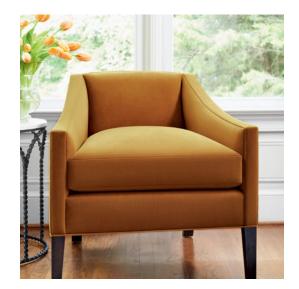

### BOLD

Clockwise from top left: Sheers in Enzo. Architect Embroidery fabric. Ginger wallcovering, Roman Shade in Dawn Linen. Chair in Club Velvet.