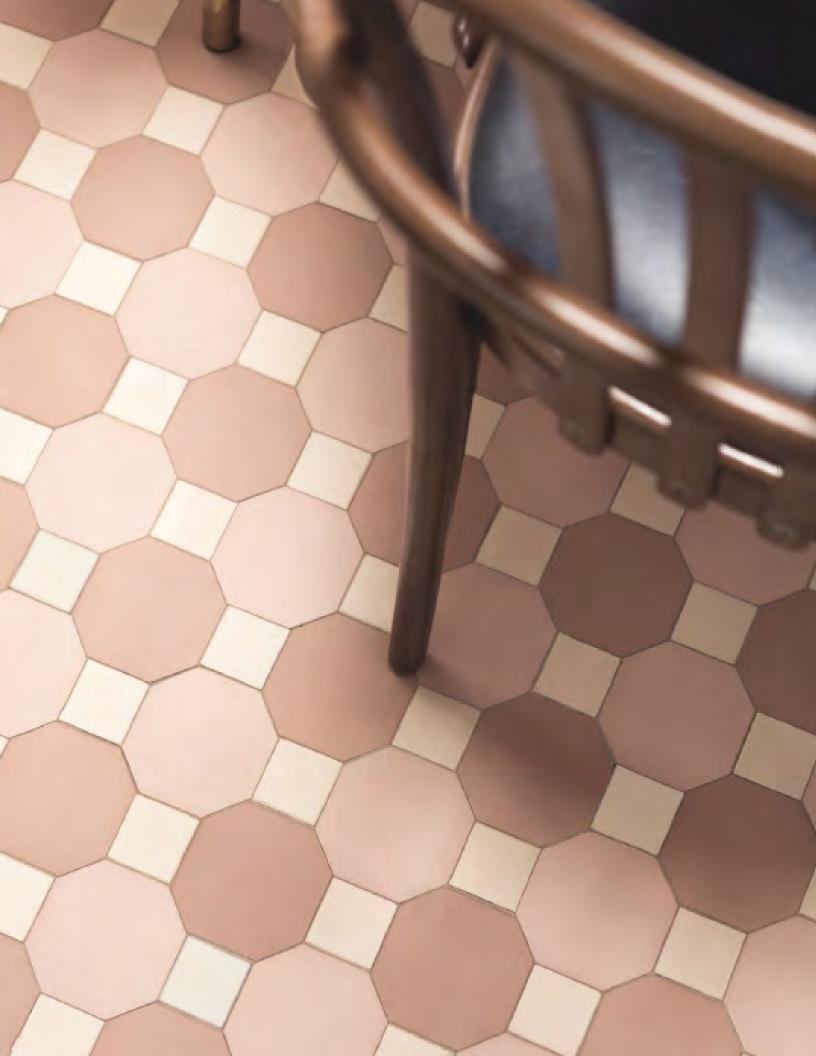

VIMTOSF00 San Francisco

VIMTOST00 Seattle

VIMTOWT00 Washington

VIVA

Unglazed porcelain geometric and encaustic tiles were originally imported from England during the late 1800s, until domestic production of unglazed porcelain mosaics became popular in American homes in the early 1900s. These classic patterns were commonly used in the foyers, bathrooms, corridors and verandas of period homes and municipal buildings of the Victorian era.

A Victorian-era cottage often featured tessellated foyers, verandas, and garden paths to impart an individual personality and a welcoming nature to the home.

Pre-mounted pattern sheets simplify the installation process. Use with or without a complementary border design.