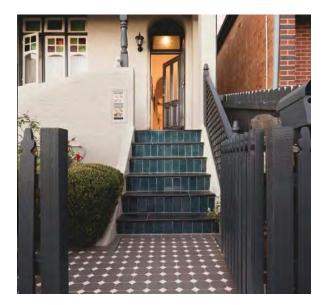

#### FOR VERANDAS & FOYERS

Suitable for interior and exterior use, Viva Tile is frost-proof and wear resistant and will serve your home to welcome its occupants for many generations to come.

VIMTOSF00 San Francisco

VIMTOST00 Seattle

VIMTOWT00 Washington

VIVA

Unglazed porcelain geometric and encaustic tiles were originally imported from England during the late 1800s, until domestic production of unglazed porcelain mosaics became popular in American homes in the early 1900s. These classic patterns were commonly used in the foyers, bathrooms, corridors and verandas of period homes and municipal buildings of the Victorian era.

A Victorian-era cottage often featured tessellated foyers, verandas, and garden paths to impart an individual personality and a welcoming nature to the home.

Pre-mounted pattern sheets simplify the installation process. Use with or without a complementary border design.