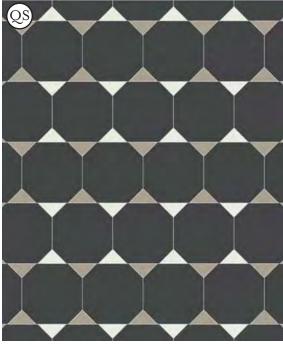

# QUICKSHIP OPTIONS

Need it soon? Quickship designs combine Fast Track colors and shapes for quick turnaround projects. Select from a multitude of field patterns using Fast Track shapes and colors to produce a solution that can be delivered to your jobsite in a matter of days.

WE CAN'T WAIT TO SEE YOUR VISION!

Look for the Quickship icon on the pattern!

Consider how a simple field pattern of hexagons, squares, octagons or triangles can be transformed with color to produce limitless possibilities.

Staggered squares, interlocking hexagons, Trompe-l'œil cubes. Gain a new appreciation for geometry (without the math).