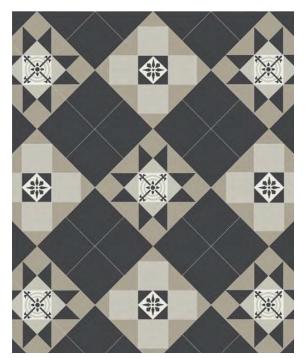

VIMTOSF00 San Francisco

VIMTOST00 Seattle

VIMTOWT00 Washington

VIVA

Unglazed porcelain geometric and encaustic tiles were originally imported from England during the late 1800s, until domestic production of unglazed porcelain mosaics became popular in American homes in the early 1900s. These classic patterns were commonly used in the foyers, bathrooms, corridors and verandas of period homes and municipal buildings of the Victorian era.

A Victorian-era cottage often featured tessellated foyers, verandas, and garden paths to impart an individual personality and a welcoming nature to the home.

Pre-mounted pattern sheets simplify the installation process. Use with or without a complementary border design.