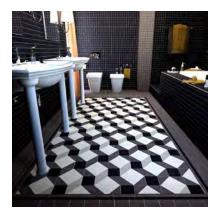

Consider how a simple field pattern of hexagons, squares, octagons or triangles can be transformed with color to produce limitless possibilities.

Staggered squares, interlocking hexagons, Trompe-l'œil cubes. Gain a new appreciation for geometry (without the math).

### HOSPITALITY DESIGN