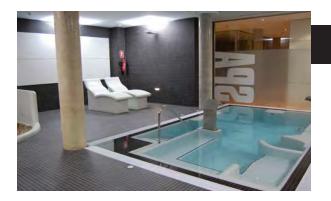

#### FOR POOLS & SPAS

Free yourself from the practical constraints associated with most ceramic tile and stone. Vitreous, unglazed porcelain is suitable for high-traffic applications, freeze/thaw environments, and all wet surface conditions.