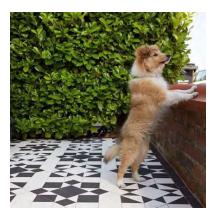

#### FOR VERANDAS & FOYERS

Suitable for interior and exterior use, Viva Tile is frost-proof and wear resistant and will serve your home to welcome its occupants for many generations to come.

VIMTOSF00 San Francisco

VIMTOST00 Seattle

VIMTOWT00 Washington

VIVA

Unglazed porcelain geometric and encaustic tiles were originally imported from England during the late 1800s, until domestic production of unglazed porcelain mosaics became popular in American homes in the early 1900s. These classic patterns were commonly used in the foyers, bathrooms, corridors and verandas of period homes and municipal buildings of the Victorian era.

A Victorian-era cottage often featured tessellated foyers, verandas, and garden paths to impart an individual personality and a welcoming nature to the home.

Pre-mounted pattern sheets simplify the installation process. Use with or without a complementary border design.