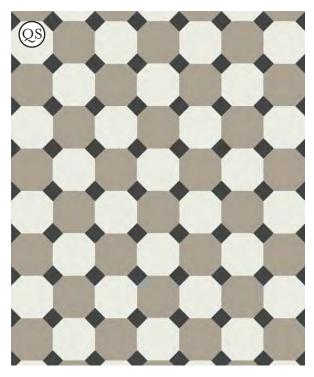

# QUICKSHIP OPTIONS

Need it soon? Quickship designs combine Fast Track colors and shapes for quick turnaround projects. Select from a multitude of field patterns using Fast Track shapes and colors to produce a solution that can be delivered to your jobsite in a matter of days.

WE CAN'T WAIT TO SEE YOUR VISION!

Look for the Quickship icon on the pattern!