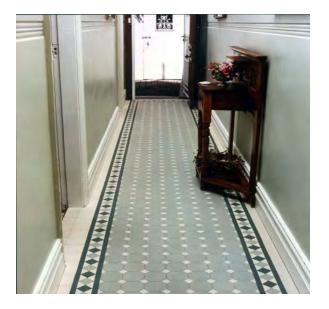

VIMTOSF00 San Francisco

VIMTOST00 Seattle

VIMTOWT00 Washington

VIVA

Unglazed porcelain geometric and encaustic tiles were originally imported from England during the late 1800s, until domestic production of unglazed porcelain mosaics became popular in American homes in the early 1900s. These classic patterns were commonly used in the foyers, bathrooms, corridors and verandas of period homes and municipal buildings of the Victorian era.

A Victorian-era cottage often featured tessellated foyers, verandas, and garden paths to impart an individual personality and a welcoming nature to the home.

Pre-mounted pattern sheets simplify the installation process. Use with or without a complementary border design.