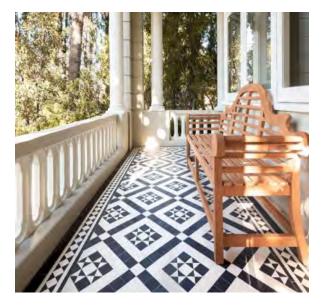

#### FOR VERANDAS & FOYERS

Suitable for interior and exterior use, Viva Tile is frost-proof and wear resistant and will serve your home to welcome its occupants for many generations to come.

A Victorian-era cottage often featured tessellated foyers, verandas, and garden paths to impart an individual personality and a welcoming nature to the home.

Pre-mounted pattern sheets simplify the installation process. Use with or without a complementary border design.