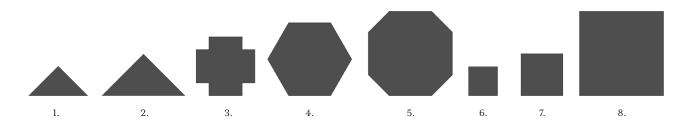

## SHAPES & SIZES

20 geometric shapes form the building blocks of the Viva Tile collection. Dimensionally precise. Perfectly flat and square edged. Installed with pencil-thin tile spacing. Trim options available.

### FAST TRACK SHAPES

These eight core shapes are stocked in the four Fast Track Colors: White, Light Gray, Dark Gray, and Black.

- 1. 50 x 70mm Triangle
- 2. 70 x 100mm Triangle
- 3. 70mm Cross
- 4. 100mm Hexagon

- 5. 100mm Octagon
- 6. 35mm Square
- 7. 50mm Square
- 8. 100mm Square

| Ref # | SKU      | Product Name                |
|-------|----------|-----------------------------|
| 1     | VIG035CA | 35mmx35mm Square            |
| 2     | VIG050CA | 50mmx50mm Square            |
| 3     | VIG070CA | 70mmx70mm Square            |
| 4     | VIGI00CA | 100mmx100mm Square          |
| 5     | VIG150CA | 150mmx150mm Square          |
| 6     | VIG100TR | 100mmx100mmx140mm Triangle  |
| 7     | VIG070TR | 70mmx70mmx100mm Triangle    |
| 8     | VIG050TR | 50mmx50mmx70mm Triangle     |
| 9     | VIG035TR | 35mmx35mmx50mm Triangle     |
| 10    | VIG150HE | 150mm Hexagon               |
| 11    | VIG100HE | 100mm Hexagon               |
| 12    | VIG150HW | 150mm Elongated Hexagon     |
| 13    | VIG070CR | 70mm Cross                  |
| 14    | VIG055TR | 55mm Equilateral Triangle   |
| 15    | VIG150TI | 90mmx50mm Isoceles Triangle |
| 16    | VIG100OC | 100mm Octagon               |
| 17    | VIG150OC | 150mm Octagon               |
| 18    | VIG150RS | 25mmx150mm Rectangle        |
| 19    | VIG150RT | 50mmx150mm Rectangle        |
| 20    | VIG100RE | 50mmx100mm Rectangle        |