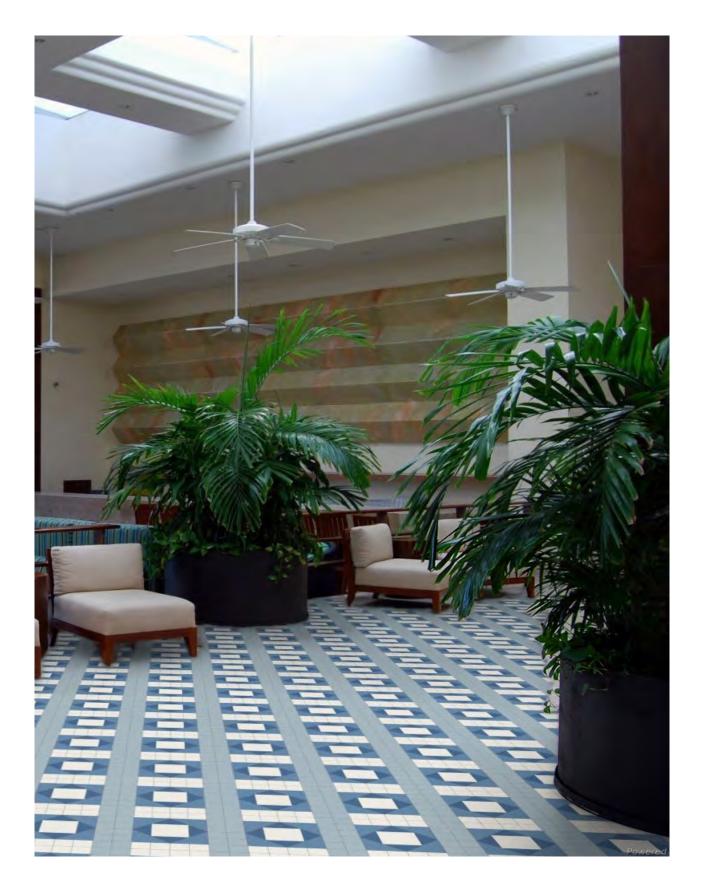

Lyon



VI085TIHE Strasbourg





VI070CRPL Offset Tetrix



VI070CRPL Linear Tetrix



VI070CR1D Reef Knot



VI070CR2D Textile

Nouveau patterns extend the possibilities of the geometric forms to another time and place. Inspired by the Art Nouveau movement, the arrangements can be bold or subtle, classic or contemporary.

Know you have reached your destination when the space you visualize comes alive with color and form.

Pre-mounted pattern sheets simplify the installation process. Use with or without a complementary border design.



VIMTOCG00 Chicago







VIMTOBM00 Baltimore



VIMTOCG00 Chicago



VIMTODT00 Detroit



VIMTOHT00 Houston





VIMTOPB00 Pittsburgh



VIMTOPD00 Philadelphia



VIMTOPN00 Phoenix



VIMTOSF00 San Francisco



VIMTOST00 Seattle



VIMTOWT00 Washington





VIVA

Unglazed porcelain geometric and encaustic tiles were originally imported from England during the late 1800s, until domestic production of unglazed porcelain mosaics became popular in American homes in the early 1900s. These classic patterns were commonly used in the foyers, bathrooms, corridors and verandas of period homes and municipal buildings of the Victorian era.

A Victorian-era cottage often featured tessellated foyers, verandas, and garden paths to impart an individual personality and a welcoming nature to the home.

Pre-mounted pattern sheets simplify the installation process. Use with or without a complementary border design.



VIMTOCW00 Cornwall







VIMTOAD00 Annandale



VIMTOBN00 Brighton



VIMTOBT0 Bristol



VIMTOCS00 Chelsea





VIMTOCV00 Coventry



VIMTOCW0