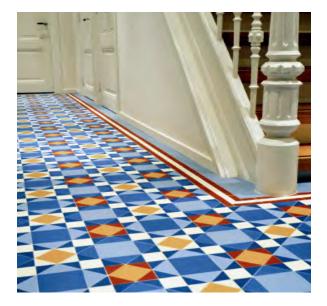

VIMTOSF00 San Francisco

VIMTOST00 Seattle

VIMTOWT00 Washington

VIVA

Unglazed porcelain geometric and encaustic tiles were originally imported from England during the late 1800s, until domestic production of unglazed porcelain mosaics became popular in American homes in the early 1900s. These classic patterns were commonly used in the foyers, bathrooms, corridors and verandas of period homes and municipal buildings of the Victorian era.

A Victorian-era cottage often featured tessellated foyers, verandas, and garden paths to impart an individual personality and a welcoming nature to the home.

Pre-mounted pattern sheets simplify the installation process. Use with or without a complementary border design.