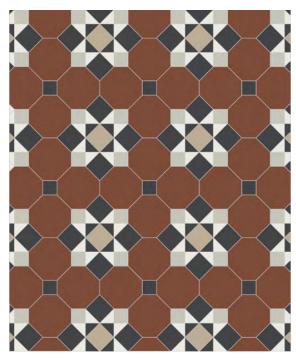

VIMTOSF00 San Francisco

VIMTOST00 Seattle

VIMTOWT00 Washington

VIVA

Unglazed porcelain geometric and encaustic tiles were originally imported from England during the late 1800s, until domestic production of unglazed porcelain mosaics became popular in American homes in the early 1900s. These classic patterns were commonly used in the foyers, bathrooms, corridors and verandas of period homes and municipal buildings of the Victorian era.

A Victorian-era cottage often featured tessellated foyers, verandas, and garden paths to impart an individual personality and a welcoming nature to the home.

Pre-mounted pattern sheets simplify the installation process. Use with or without a complementary border design.

VIMTOCW00 Cornwall

VIMTOAD00 Annandale

VIMTOBN00 Brighton

VIMTOBT0 Bristol

VIMTOCS00 Chelsea

VIMTOCV00 Coventry

VIMTOCW00 Cornwall

VIMTOFL00 Fernworthy (L)