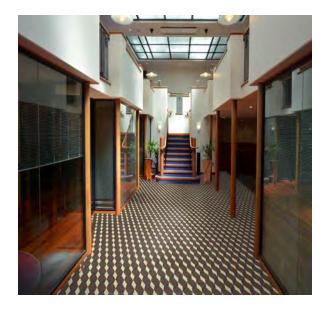

VIMTOSF00 San Francisco

VIMTOST00 Seattle

VIMTOWT00 Washington

VIVA

Unglazed porcelain geometric and encaustic tiles were originally imported from England during the late 1800s, until domestic production of unglazed porcelain mosaics became popular in American homes in the early 1900s. These classic patterns were commonly used in the foyers, bathrooms, corridors and verandas of period homes and municipal buildings of the Victorian era.

A Victorian-era cottage often featured tessellated foyers, verandas, and garden paths to impart an individual personality and a welcoming nature to the home.

Pre-mounted pattern sheets simplify the installation process. Use with or without a complementary border design.