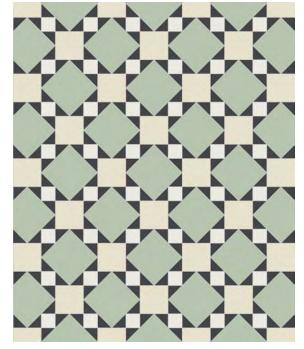

VIMTOSF00 San Francisco

VIMTOST00 Seattle

VIMTOWT00 Washington

VIVA

Unglazed porcelain geometric and encaustic tiles were originally imported from England during the late 1800s, until domestic production of unglazed porcelain mosaics became popular in American homes in the early 1900s. These classic patterns were commonly used in the foyers, bathrooms, corridors and verandas of period homes and municipal buildings of the Victorian era.

A Victorian-era cottage often featured tessellated foyers, verandas, and garden paths to impart an individual personality and a welcoming nature to the home.

Pre-mounted pattern sheets simplify the installation process. Use with or without a complementary border design.

### VICTORIAN PATTERNS