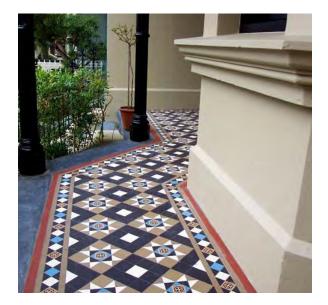

#### FOR VERANDAS & FOYERS

Suitable for interior and exterior use, Viva Tile is frost-proof and wear resistant and will serve your home to welcome its occupants for many generations to come.

### RESIDENTIAL DESIGN