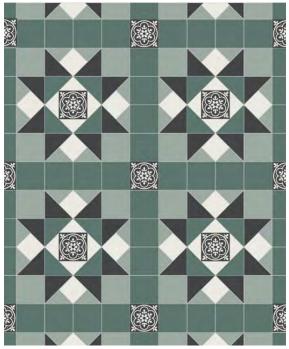

VIMTOSF00 San Francisco

VIMTOST00 Seattle

VIMTOWT00 Washington

VIVA

Unglazed porcelain geometric and encaustic tiles were originally imported from England during the late 1800s, until domestic production of unglazed porcelain mosaics became popular in American homes in the early 1900s. These classic patterns were commonly used in the foyers, bathrooms, corridors and verandas of period homes and municipal buildings of the Victorian era.

A Victorian-era cottage often featured tessellated foyers, verandas, and garden paths to impart an individual personality and a welcoming nature to the home.

Pre-mounted pattern sheets simplify the installation process. Use with or without a complementary border design.