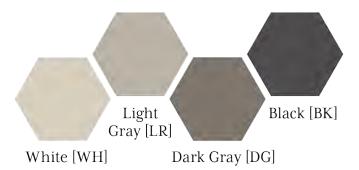

### FAST TRACK SHAPES

These eight core shapes are stocked in the four Fast Track Colors: White, Light Gray, Dark Gray, and Black.

- 1. 50 x 70mm Triangle
- 2. 70 x 100mm Triangle
- 3. 70mm Cross
- 4. 100mm Hexagon

### FAST TRACK COLORS

A foundational range of shapes are stocked in our four neutral color options: White, Light Gray, Dark Gray, and Black.