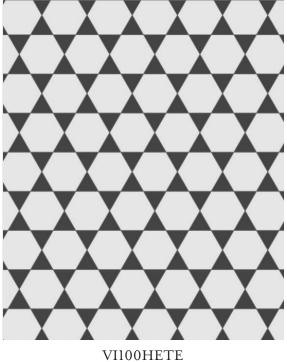

Pre-mounted pattern sheets simplify the installation process. Use with or without a complementary border design.

VI100OCDC Paris

VI100CASC Bordeaux

VI100CADC Toulon

VI150CASD Rennes

Marseille

VI150OCDO Nice

VIMTOSF00 San Francisco

VIMTOST00 Seattle

VIMTOWT00 Washington

VIVA

Unglazed porcelain geometric and encaustic tiles were originally imported from England during the late 1800s, until domestic production of unglazed porcelain mosaics became popular in American homes in the early 1900s. These classic patterns were commonly used in the foyers, bathrooms, corridors and verandas of period homes and municipal buildings of the Victorian era.

A Victorian-era cottage often featured tessellated foyers, verandas, and garden paths to impart an individual personality and a welcoming nature to the home.

Pre-mounted pattern sheets simplify the installation process. Use with or without a complementary border design.