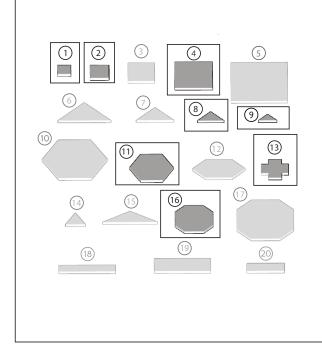

- 5. 100mm Octagon
- 6. 35mm Square
- 7. 50mm Square
- 8. 100mm Square

| Ref # | SKU      | Product Name                |
|-------|----------|-----------------------------|
| 1     | VIG035CA | 35mmx35mm Square            |
| 2     | VIG050CA | 50mmx50mm Square            |
| 3     | VIG070CA | 70mmx70mm Square            |
| 4     | VIGI00CA | 100mmx100mm Square          |
| 5     | VIG150CA | 150mmx150mm Square          |
| 6     | VIG100TR | 100mmx100mmx140mm Triangle  |
| 7     | VIG070TR | 70mmx70mmx100mm Triangle    |
| 8     | VIG050TR | 50mmx50mmx70mm Triangle     |
| 9     | VIG035TR | 35mmx35mmx50mm Triangle     |
| 10    | VIG150HE | 150mm Hexagon               |
| 11    | VIG100HE | 100mm Hexagon               |
| 12    | VIG150HW | 150mm Elongated Hexagon     |
| 13    | VIG070CR | 70mm Cross                  |
| 14    | VIG055TR | 55mm Equilateral Triangle   |
| 15    | VIG150TI | 90mmx50mm Isoceles Triangle |
| 16    | VIG100OC | 100mm Octagon               |
| 17    | VIG150OC | 150mm Octagon               |
| 18    | VIG150RS | 25mmx150mm Rectangle        |
| 19    | VIG150RT | 50mmx150mm Rectangle        |
| 20    | VIG100RE | 50mmx100mm Rectangle        |

Geometric Fields (Fast track shapes are highlighted)