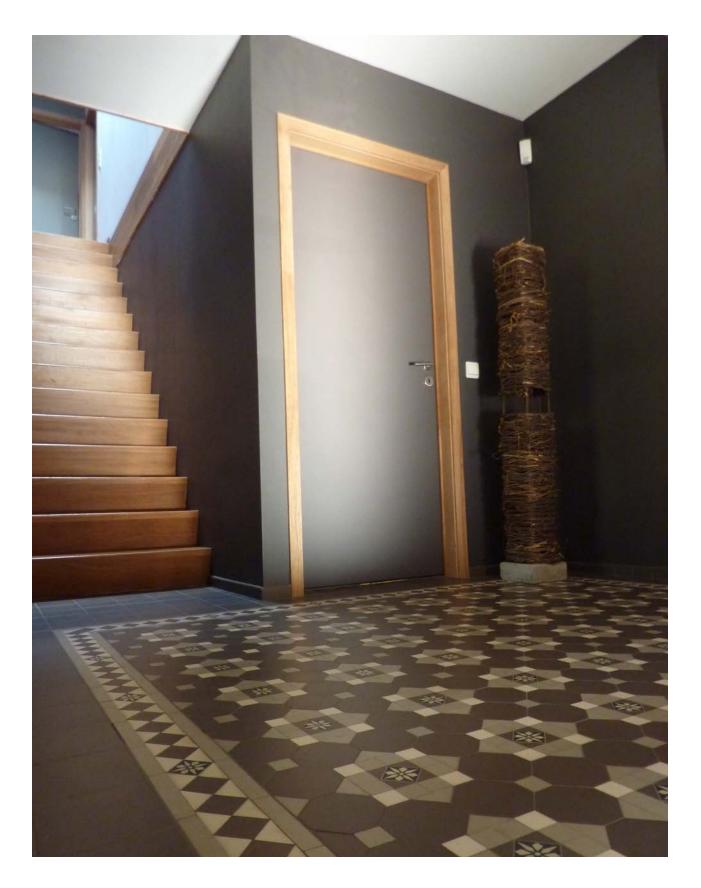

VIMTOSF00 San Francisco

VIMTOST00 Seattle

VIMTOWT00 Washington

VIVA

Unglazed porcelain geometric and encaustic tiles were originally imported from England during the late 1800s, until domestic production of unglazed porcelain mosaics became popular in American homes in the early 1900s. These classic patterns were commonly used in the foyers, bathrooms, corridors and verandas of period homes and municipal buildings of the Victorian era.

A Victorian-era cottage often featured tessellated foyers, verandas, and garden paths to impart an individual personality and a welcoming nature to the home.

Pre-mounted pattern sheets simplify the installation process. Use with or without a complementary border design.

### RESIDENTIAL DESIGN