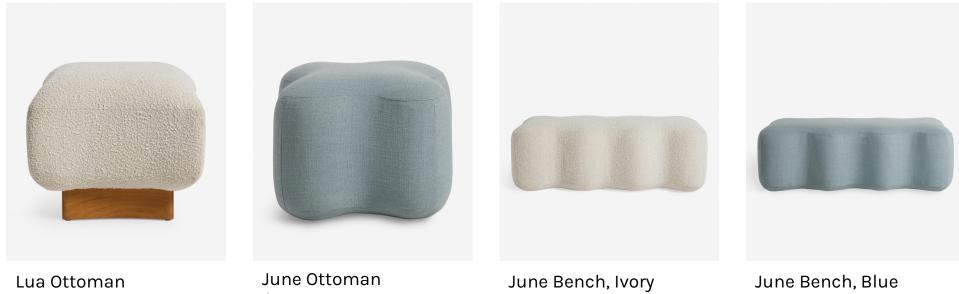

## FURNITURE

Lu Coffee Table \$1,798

Elle Sideboard \$2,998

Elle Dining Table \$2,998

Cami Bar Cabinet \$2,298

Solana Chaise Sectional Sofa, Ivory Linen \$6,698

Solana Corner Sectional Sofa, Ivory Linen, Available in 120"/160" \$7,998/\$9,998

Mila Accent Chair \$1,498

May Dining Chair \$698

### FURNITURE

\$698

\$698

\$998

\$998