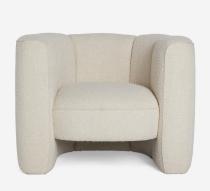

# Lulu and Georgia x Eny Lee Parker

Eny Lee Parker wants to help you elevate your entertaining. The designer has brought her unique, artful point-of-view to a collection of furniture and dining pieces thoughtfully crafted with conversation, gathering, and laid-back living in mind.



## FURNITURE





Lu Coffee Table \$1,798

Elle Sideboard \$2,998



Elle Dining Table \$2,998



Cami Bar Cabinet \$2,298



Solana Chaise Sectional Sofa, Ivory Linen \$6,698



Solana Corner Sectional Sofa, Ivory Linen, Available in 120"/160" \$7,998/\$9,998



Mila Accent Chair \$1,498



May Dining Chair \$698

### FURNITURE



\$698

\$698

\$998

\$998

#### TABLETOP



Aluna Serving Platter \$128



Aluna Dinner Plate (Set of 4) \$138



Aluna Salad Plate (Set of 4) \$98



Aluna Cereal Bowl (Set of 4) \$98



Aluna Dinnerware Collection (12-piece set) \$334



Laria Drinking Glass (Set of 2) \$48



Laria Pitcher \$98



Leven Marble Tray \$128

## TABLETOP



Ziya Vase, Short \$58