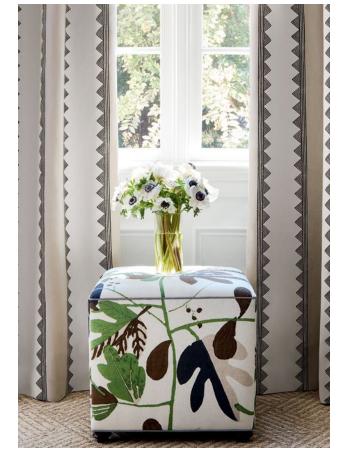

ELEPHANT VELVET Carson Chair

ELEPHANT WALLPAPER Eaton Ottoman in Lomita Stripe

la.

AGAVE STRIPE WALLPAPER

Pillows in Plaza, Kismet Stripe, Lomita Stripe, Tybee Tree, Mendoza Suzani & Indies Ikat Ashby Chair with Upholstered Base in Matisse Leaf