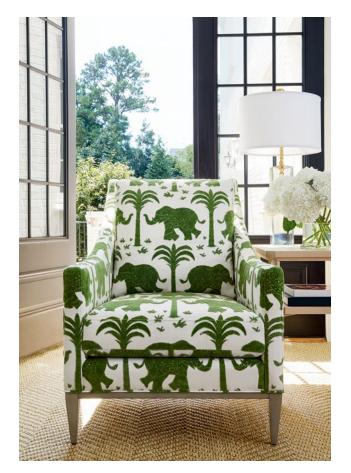

ELEPHANT VELVET Carson Chair

ELEPHANT WALLPAPER Eaton Ottoman in Lomita Stripe

la.

AGAVE STRIPE WALLPAPER

Pillows in Plaza, Kismet Stripe, Lomita Stripe, Tybee Tree, Mendoza Suzani & Indies Ikat Ashby Chair with Upholstered Base in Matisse Leaf