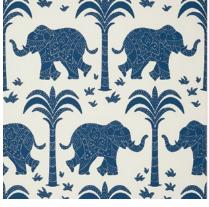

ELEPHANT VELVET Carson Chair

ELEPHANT WALLPAPER Eaton Ottoman in Lomita Stripe

la.

AGAVE STRIPE WALLPAPER

Pillows in Plaza, Kismet Stripe, Lomita Stripe, Tybee Tree, Mendoza Suzani & Indies Ikat Ashby Chair with Upholstered Base in Matisse Leaf

## Kismet Patterns

Visit us at thibautdesign.com to see all the available colorways in this collection

MATISSE LEAF wallpaper & fabric

ELEPHANT / ELEPHANT VELVET wallpaper & fabric

MENDOZA SUZANI wallpaper & fabric