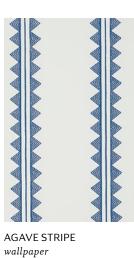

## A sense of serendipity

KISMET STRIPE FABRIC

AGAVE STRIPE WALLPAPER Harper Sofa in Piper from Landmark Textures Bellwood Bench in Plaza Pillows in Lomita Stripe, Plaza & Kismet Stripe Draperies in Matisse Leaf

ELEPHANT VELVET Carson Chair

ELEPHANT WALLPAPER Eaton Ottoman in Lomita Stripe

la.

AGAVE STRIPE WALLPAPER

Pillows in Plaza, Kismet Stripe, Lomita Stripe, Tybee Tree, Mendoza Suzani & Indies Ikat Ashby Chair with Upholstered Base in Matisse Leaf