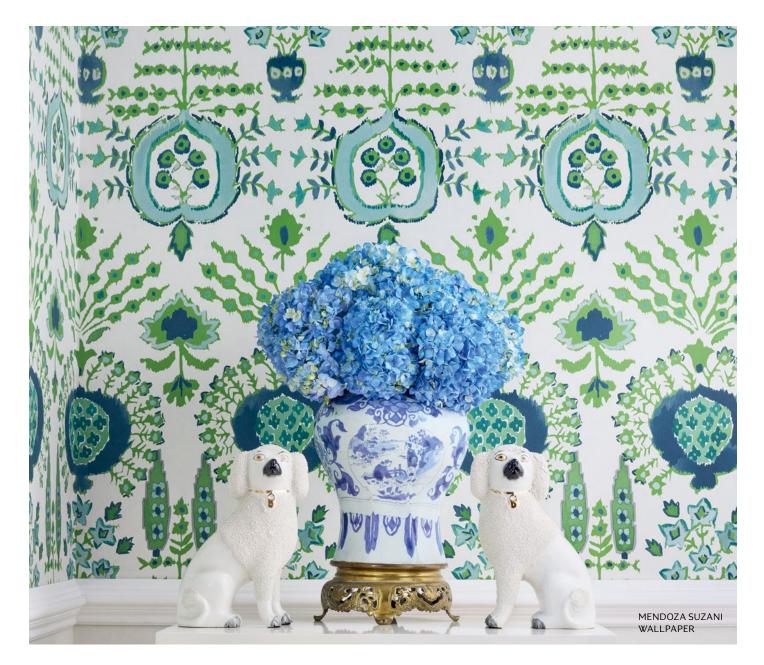

ELEPHANT VELVET Carson Chair

ELEPHANT WALLPAPER Eaton Ottoman in Lomita Stripe

la.

AGAVE STRIPE WALLPAPER

Pillows in Plaza, Kismet Stripe, Lomita Stripe, Tybee Tree, Mendoza Suzani & Indies Ikat Ashby Chair with Upholstered Base in Matisse Leaf

## Kismet Patterns

Visit us at thibautdesign.com to see all the available colorways in this collection

MATISSE LEAF wallpaper & fabric

ELEPHANT / ELEPHANT VELVET wallpaper & fabric

MENDOZA SUZANI wallpaper & fabric