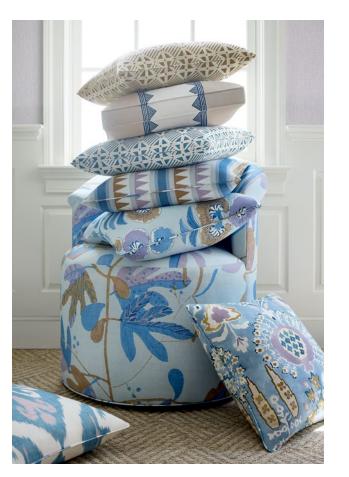

ELEPHANT VELVET Carson Chair

ELEPHANT WALLPAPER Eaton Ottoman in Lomita Stripe

la.

AGAVE STRIPE WALLPAPER

Pillows in Plaza, Kismet Stripe, Lomita Stripe, Tybee Tree, Mendoza Suzani & Indies Ikat Ashby Chair with Upholstered Base in Matisse Leaf