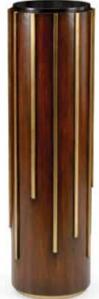

#### Page 17

383377 Harper Bunching Table – Large 25.3H x 19.8 DIA Iron cylindrical table with pierced design and glass top. Designed by Claire Bell.

#### 383376

Harper Bunching Table – Small 20.3H x 16 DIA Iron cylindrical table with pierced design and glass top. Designed by Claire Bell.