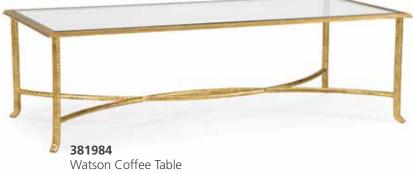

#### 382769

Antique gold leaf on

Shayla Copas.

| Page 29<br><b>384424</b><br>Circle Chair<br>32.5H x 22.3W x 23.8D<br>Dark steel finished accent chair<br>with gold accents. Designed<br>by Douglas Freeman.                                                                                                     | Page 32<br><b>382297</b><br>Pac Coast Side Table - Gold<br>23H x 22W x 12D<br>Metal side table in<br>antique gold finish.                                                                                                                 | <b>383237</b><br>Glass Top Harlequin<br>Coffee Table<br>19H x 47.8W x 30D<br>Antique gold leaf on iron<br>coffee table with clear glass.<br>Designed by Jamie Merida.                                                                                                                                                                                                                                                                                                                                                                                                                                                                                                                                               |
|-----------------------------------------------------------------------------------------------------------------------------------------------------------------------------------------------------------------------------------------------------------------|-------------------------------------------------------------------------------------------------------------------------------------------------------------------------------------------------------------------------------------------|---------------------------------------------------------------------------------------------------------------------------------------------------------------------------------------------------------------------------------------------------------------------------------------------------------------------------------------------------------------------------------------------------------------------------------------------------------------------------------------------------------------------------------------------------------------------------------------------------------------------------------------------------------------------------------------------------------------------|
| <b>384425</b><br>Circle Bench<br>32.8H x 43W x 23.8D<br>Dark steel finished accent<br>bench with gold accents.<br>Designed by Douglas Freeman.<br><b>384972</b><br>Acrylic Denver Desk<br>29H x 54W x 26D<br>Acrylic desk with nickel<br>accents and glass top. | 380018<br>Pac Coast Side Table<br>23H x 22W x 12D<br>Metal side table in<br>champagne finish.<br>381703<br>Notting Hill Cocktail Table<br>18H x 30W x 18D<br>Antique gold leaf finish on iron<br>with scalloped edged gallery.<br>Page 33 | Page 36<br><b>383878</b><br>Lauren Console<br>36H x 68W x 11.5D<br>Antique gold leaf on iron<br>with clear beveled glass<br>top and shelves. Designed<br>by Claire Bell.<br><b>384315</b><br>Seed Glass Side Table<br>26.8H x 22W x 14D<br>Warm gold leaf finish on iron<br>with seed glass top.<br><b>382177</b><br>Rope Cocktail Table<br>20H x 42W x 30D<br>Gold leaf finish on iron with<br>rope design and glass top.<br><b>380080</b><br>McBride Cocktail Table<br>21.5H x 47W x 28.5D<br>Sponged antique silver finish<br>on metal with glass top<br>and shelf.<br><b>Page 37</b><br><b>381991</b><br>Thames Console – Gold<br>30H x 60W x 18D<br>Handmade and finished iron<br>frame with antique gold leaf |
| Page 30<br>380087<br>Gordon Oval Cocktail Table<br>18.5H x 38W x 26.5D<br>Antique gold base with<br>glass top.                                                                                                                                                  | <b>381874</b><br>Decker Console<br>30.5H x 50W x 16D<br>Black console with gold<br>edging. Glass shelf and top.<br>Page 34                                                                                                                |                                                                                                                                                                                                                                                                                                                                                                                                                                                                                                                                                                                                                                                                                                                     |
| Page 31<br>381984<br>Watson Coffee Table<br>17H x 42W x 20D<br>Handmade and finished                                                                                                                                                                            | <b>384560</b><br>Tri-Leg Table – Gold<br>22.3H x 15.8 DIA<br>Side table consisting of three<br>oval loops with mirrored top                                                                                                               |                                                                                                                                                                                                                                                                                                                                                                                                                                                                                                                                                                                                                                                                                                                     |
| gold frame with glass top.<br><b>384198</b><br>Lotus Flower Cocktail Table<br>18.3H x 42W x 42D<br>Metal base with capiz<br>shell top.<br><b>380040</b>                                                                                                         | Page 35<br><b>384953</b><br>Cubist Table – Gold<br>22.8H x 20W x 20D<br>Gold leaf on iron with a clear<br>tempered beveled glass edge.<br>Designed by Jamie Merida.<br><b>381864</b>                                                      |                                                                                                                                                                                                                                                                                                                                                                                                                                                                                                                                                                                                                                                                                                                     |
| Gold Bamboo Cocktail Table<br>18H x 30.5W x 18D<br>Antique gold leaf on<br>metal with glass top.                                                                                                                                                                | Round Regent Table<br>27.8H x 23.8 DIA<br>Gold leaf on iron table.                                                                                                                                                                        | and wood top.<br>Page 38<br>380093<br>Conner Caned Cocktail Table                                                                                                                                                                                                                                                                                                                                                                                                                                                                                                                                                                                                                                                   |
| <b>382769</b><br>Nested Cocktail Tables –<br>Set of Two<br>20.3H x 48W x 36D<br>Antique gold leaf on iron<br>with glass tops.                                                                                                                                   | <b>384986</b><br>Nemeth Cigar Table- Gold<br>27H x 20.5W x 12.3D<br>Antique gold table with<br>honeycomb pattern, perfect<br>for entertaining. Designed by<br>Shayla Copas.                                                               | 24H x 32W x 20D<br>Poplar caned paneled table<br>with glass top and shelf.<br><b>384205</b><br>Waterfall Console – Black<br>32H x 60W x 18D                                                                                                                                                                                                                                                                                                                                                                                                                                                                                                                                                                         |
| <b>384988</b><br>Copas Cocktail Table – Gold<br>19H x 59.5W x 30.5D<br>Table in metallic satin gold<br>finish with linked honeycomb<br>pattern. Mirrored top and<br>glass bottom. Designed by                                                                   | <b>384418</b><br>Moroccan Side Table – Blue<br>25H x 20W x 20D<br>Raffia covered blue and<br>white side table.                                                                                                                            | Raffia covered console with<br>antique brass finished feet.<br>Designed by Jamie Merida.                                                                                                                                                                                                                                                                                                                                                                                                                                                                                                                                                                                                                            |