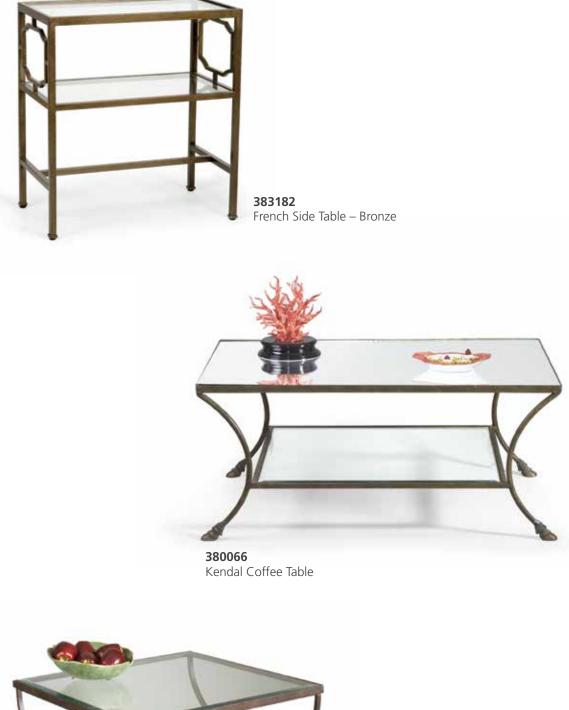

## Page 43 383182

French Side Table – Bronze 26.5H x 24W x 14D Bronze finished iron two-tiered table with clear glass shelves.

# 380066

Kendal Coffee Table 19.5H x 44W x 28D Antique bronze table with mirrored top and glass bottom.