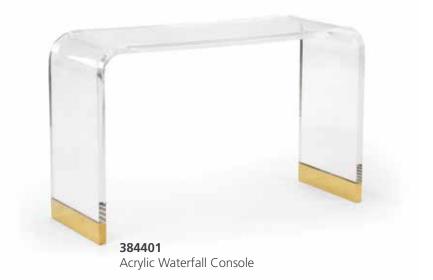

#### 384401

Acrylic Waterfall Console 28.5H x 46W x 15D Clear acrylic waterfall console with antique brass feet.