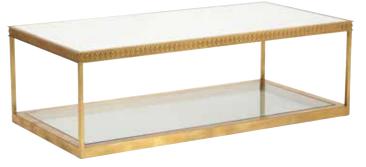

#### 384402

Waterfall Coffee Table 18H x 41.5W x 22.5D Clear acrylic waterfall coffee table with antique brass feet.