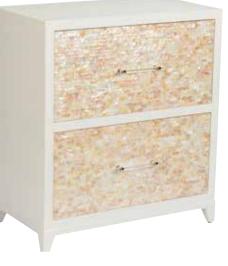

# Page 5

382999 Milford Chest – Gray/Brown 34H x 43W x 20D

Hand laid geometric pattern with bone inlay. Four drawers.