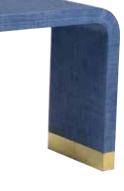

# 380133

Eton Manor Sofa Table – Verde 35H x 66W x 14D Metal base with veneered white marble top.

# 380134

Eton Manor Sofa Table – Bronze 35H x 66W x 14D Metal base with veneered white marble top.