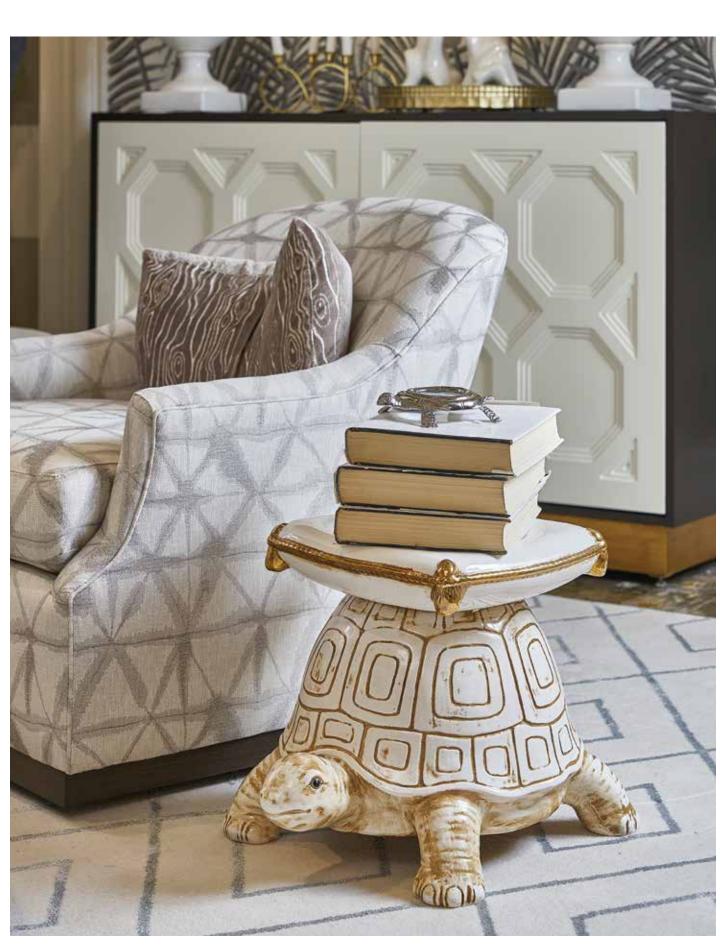

**383017** Lincoln Side Table

**382877** Garden Stool – Cream

**384000** Sanibel Garden Seat

**383856** Turtle Garden Seat

**380019** Mantis Stool – Blue/Cream

**382235** Meredith Garden Seat

383620 Zue Garden Seat • •

#### 383856

Turtle Garden Seat 16H x 21W x 17D White glazed ceramic with gold and antiqued details.