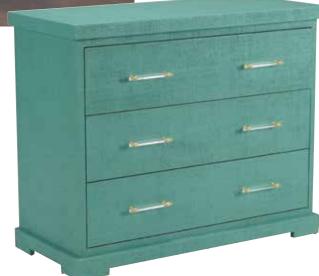

# Page 5

382999 Milford Chest – Gray/Brown 34H x 43W x 20D

Hand laid geometric pattern with bone inlay. Four drawers.