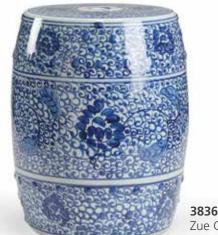

# 383620

Zue Garden Seat 16H x 13 DIA White glazed ceramic with hand painted blue design.