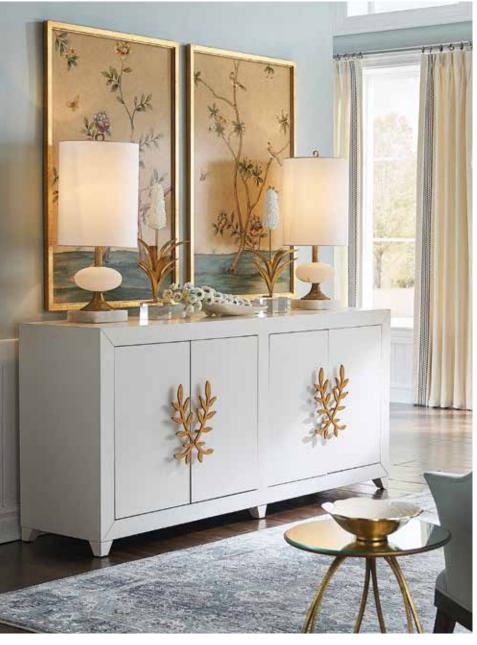

# 383959

Puttick Side Table 24.5H x 14 DIA Natural white agate on wood with gold leaf iron base.

The lighting, artwork, mirrors, and decorative accessories shown in the photos can be found in the online catalog at www.chelseahouseinc.com.