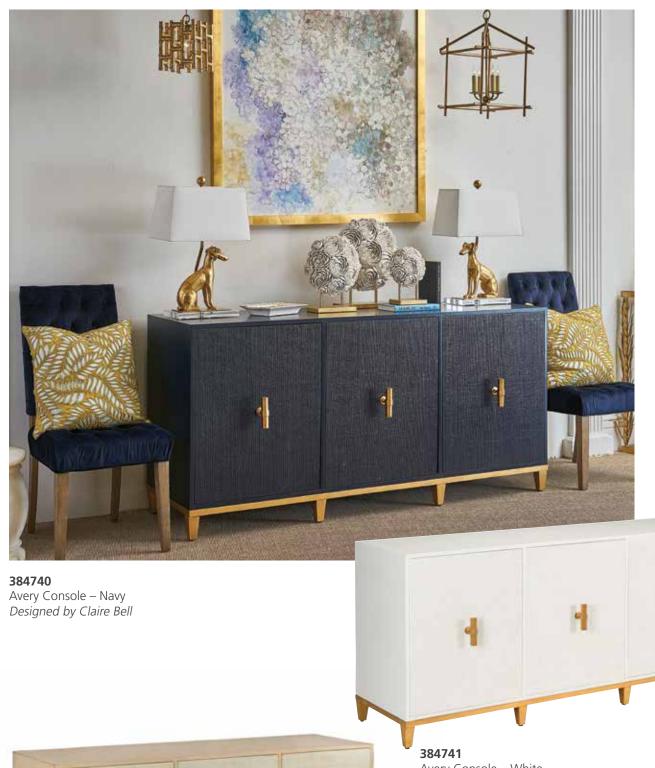

#### 384740

Avery Console – Navy 34.5H x 70.8W x 22D Wood console with raffia covered doors and gold leaf finished base and hardware. Two interior shelves. Designed by Claire Bell.

#### 384741

Avery Console - White 34.5H x 70.8W x 22D Wood console with raffia covered doors and gold leaf finished base and hardware. Two interior shelves. Designed by Claire Bell.