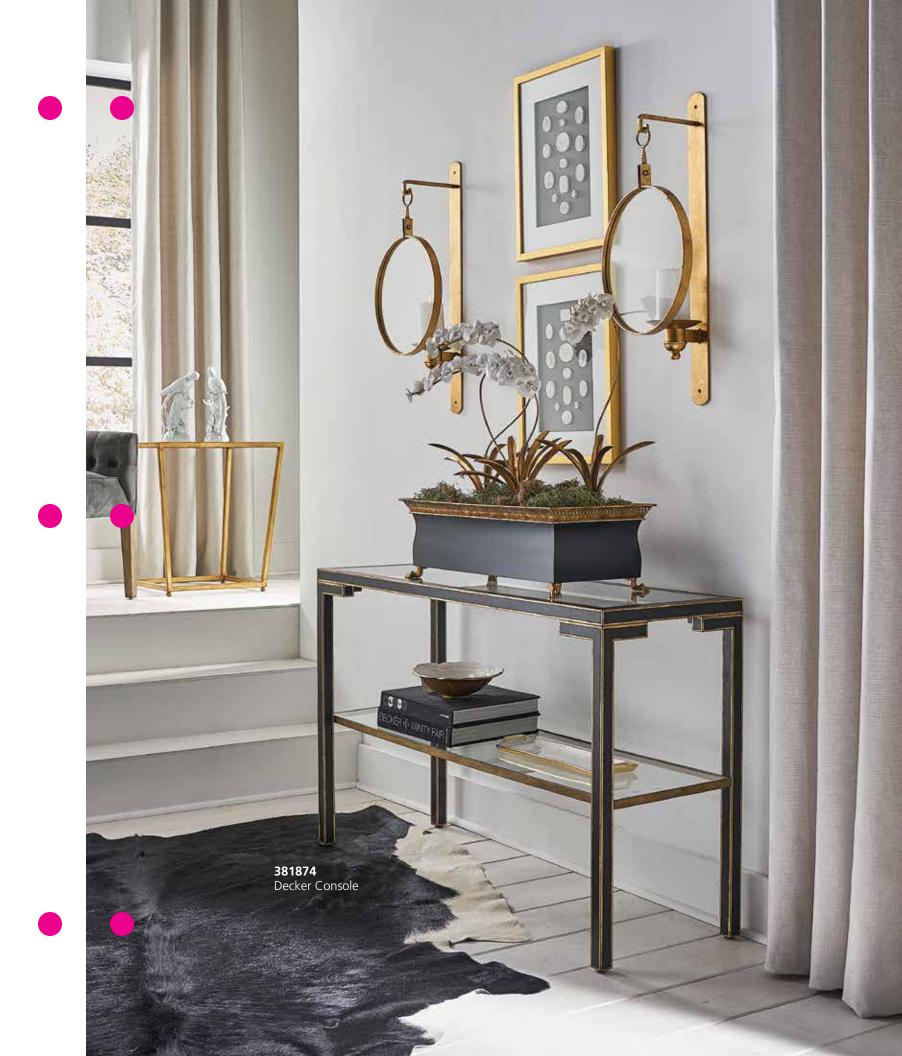

# 381874

Decker Console 30.5H x 50W x 16D Glass top and shelf in black wood console with gold edging.