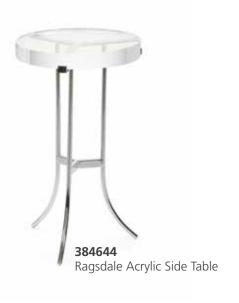

# 384644

Ragsdale Acrylic Side Table 27H x 16.5 DIA Polished nickel tripod base with thick acrylic top.