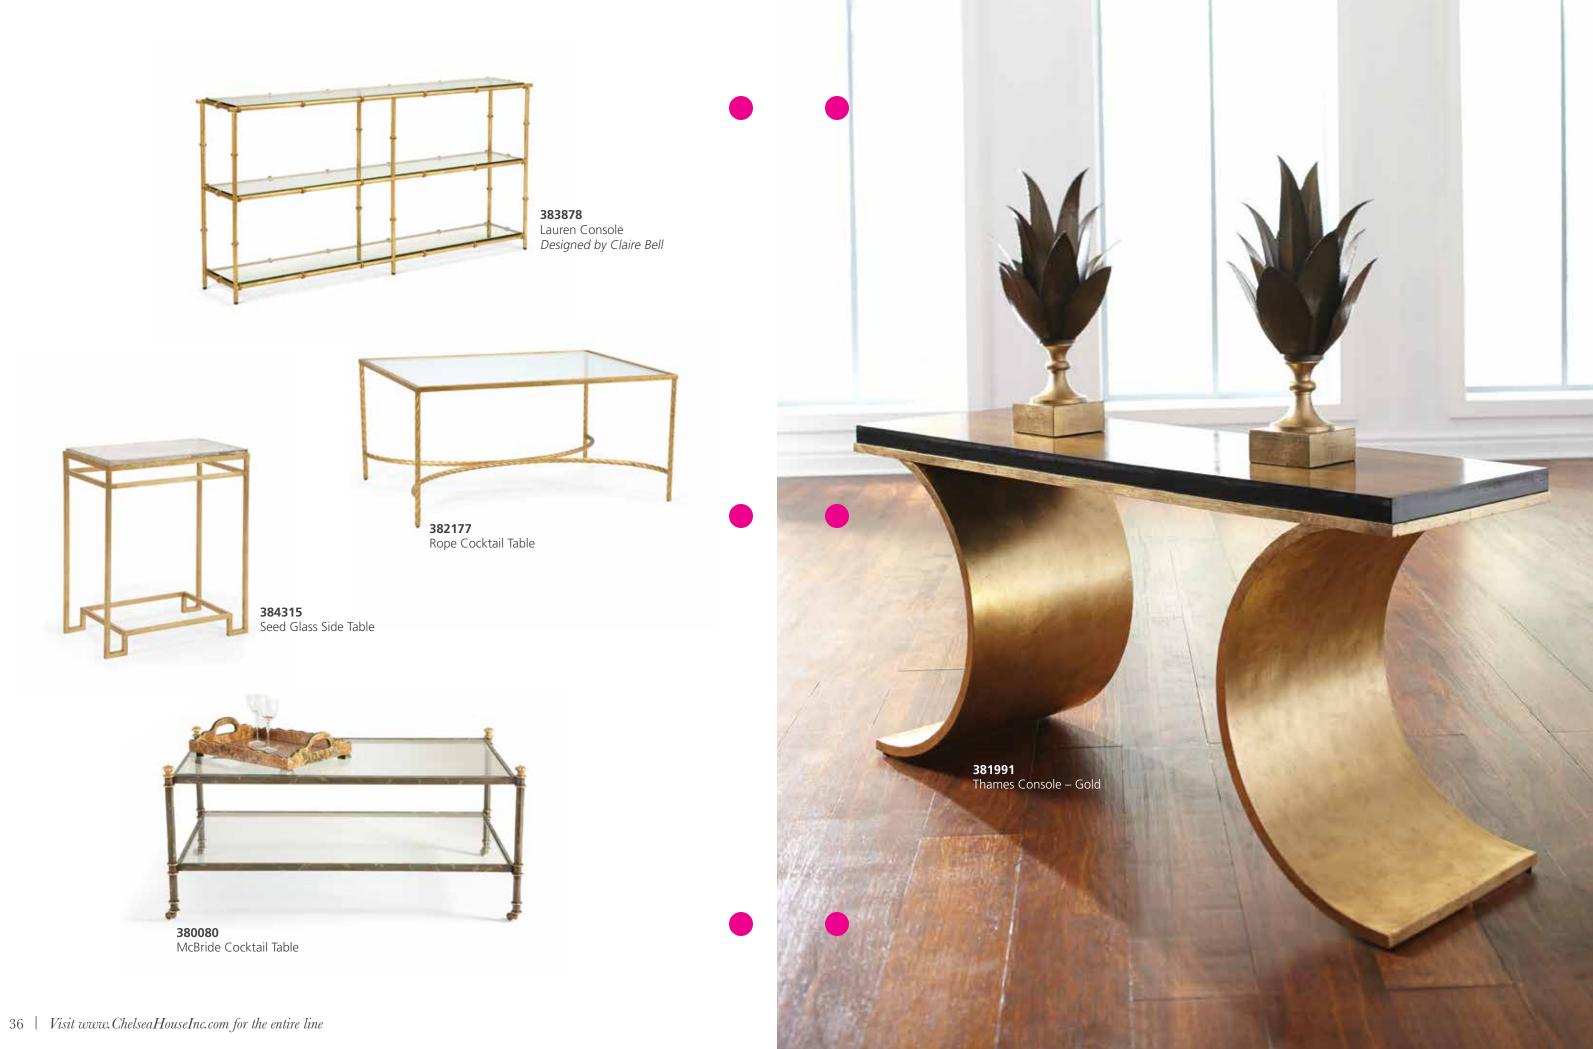

#### 382769

Antique gold leaf on

Shayla Copas.

| Page 29<br><b>384424</b><br>Circle Chair<br>32.5H x 22.3W x 23.8D<br>Dark steel finished accent chair<br>with gold accents. Designed<br>by Douglas Freeman.                                                                                                     | Page 32<br><b>382297</b><br>Pac Coast Side Table - Gold<br>23H x 22W x 12D<br>Metal side table in<br>antique gold finish.                                                                                                                 | <b>383237</b><br>Glass Top Harlequin<br>Coffee Table<br>19H x 47.8W x 30D<br>Antique gold leaf on iron<br>coffee table with clear glass.<br>Designed by Jamie Merida.                                                                                                                                                                                                                                                                                                                                                                                                                                                                                                                                               |
|-----------------------------------------------------------------------------------------------------------------------------------------------------------------------------------------------------------------------------------------------------------------|-------------------------------------------------------------------------------------------------------------------------------------------------------------------------------------------------------------------------------------------|---------------------------------------------------------------------------------------------------------------------------------------------------------------------------------------------------------------------------------------------------------------------------------------------------------------------------------------------------------------------------------------------------------------------------------------------------------------------------------------------------------------------------------------------------------------------------------------------------------------------------------------------------------------------------------------------------------------------|
| <b>384425</b><br>Circle Bench<br>32.8H x 43W x 23.8D<br>Dark steel finished accent<br>bench with gold accents.<br>Designed by Douglas Freeman.<br><b>384972</b><br>Acrylic Denver Desk<br>29H x 54W x 26D<br>Acrylic desk with nickel<br>accents and glass top. | 380018<br>Pac Coast Side Table<br>23H x 22W x 12D<br>Metal side table in<br>champagne finish.<br>381703<br>Notting Hill Cocktail Table<br>18H x 30W x 18D<br>Antique gold leaf finish on iron<br>with scalloped edged gallery.<br>Page 33 | Page 36<br><b>383878</b><br>Lauren Console<br>36H x 68W x 11.5D<br>Antique gold leaf on iron<br>with clear beveled glass<br>top and shelves. Designed<br>by Claire Bell.<br><b>384315</b><br>Seed Glass Side Table<br>26.8H x 22W x 14D<br>Warm gold leaf finish on iron<br>with seed glass top.<br><b>382177</b><br>Rope Cocktail Table<br>20H x 42W x 30D<br>Gold leaf finish on iron with<br>rope design and glass top.<br><b>380080</b><br>McBride Cocktail Table<br>21.5H x 47W x 28.5D<br>Sponged antique silver finish<br>on metal with glass top<br>and shelf.<br><b>Page 37</b><br><b>381991</b><br>Thames Console – Gold<br>30H x 60W x 18D<br>Handmade and finished iron<br>frame with antique gold leaf |
| Page 30<br>380087<br>Gordon Oval Cocktail Table<br>18.5H x 38W x 26.5D<br>Antique gold base with<br>glass top.                                                                                                                                                  | <b>381874</b><br>Decker Console<br>30.5H x 50W x 16D<br>Black console with gold<br>edging. Glass shelf and top.<br>Page 34                                                                                                                |                                                                                                                                                                                                                                                                                                                                                                                                                                                                                                                                                                                                                                                                                                                     |
| Page 31<br>381984<br>Watson Coffee Table<br>17H x 42W x 20D<br>Handmade and finished                                                                                                                                                                            | <b>384560</b><br>Tri-Leg Table – Gold<br>22.3H x 15.8 DIA<br>Side table consisting of three<br>oval loops with mirrored top                                                                                                               |                                                                                                                                                                                                                                                                                                                                                                                                                                                                                                                                                                                                                                                                                                                     |
| gold frame with glass top.<br><b>384198</b><br>Lotus Flower Cocktail Table<br>18.3H x 42W x 42D<br>Metal base with capiz<br>shell top.<br><b>380040</b>                                                                                                         | Page 35<br><b>384953</b><br>Cubist Table – Gold<br>22.8H x 20W x 20D<br>Gold leaf on iron with a clear<br>tempered beveled glass edge.<br>Designed by Jamie Merida.<br><b>381864</b>                                                      |                                                                                                                                                                                                                                                                                                                                                                                                                                                                                                                                                                                                                                                                                                                     |
| Gold Bamboo Cocktail Table<br>18H x 30.5W x 18D<br>Antique gold leaf on<br>metal with glass top.                                                                                                                                                                | Round Regent Table<br>27.8H x 23.8 DIA<br>Gold leaf on iron table.                                                                                                                                                                        | and wood top.<br>Page 38<br>380093<br>Conner Caned Cocktail Table                                                                                                                                                                                                                                                                                                                                                                                                                                                                                                                                                                                                                                                   |
| <b>382769</b><br>Nested Cocktail Tables –<br>Set of Two<br>20.3H x 48W x 36D<br>Antique gold leaf on iron<br>with glass tops.                                                                                                                                   | <b>384986</b><br>Nemeth Cigar Table- Gold<br>27H x 20.5W x 12.3D<br>Antique gold table with<br>honeycomb pattern, perfect<br>for entertaining. Designed by<br>Shayla Copas.                                                               | 24H x 32W x 20D<br>Poplar caned paneled table<br>with glass top and shelf.<br><b>384205</b><br>Waterfall Console – Black<br>32H x 60W x 18D                                                                                                                                                                                                                                                                                                                                                                                                                                                                                                                                                                         |
| <b>384988</b><br>Copas Cocktail Table – Gold<br>19H x 59.5W x 30.5D<br>Table in metallic satin gold<br>finish with linked honeycomb<br>pattern. Mirrored top and<br>glass bottom. Designed by                                                                   | <b>384418</b><br>Moroccan Side Table – Blue<br>25H x 20W x 20D<br>Raffia covered blue and<br>white side table.                                                                                                                            | Raffia covered console with<br>antique brass finished feet.<br>Designed by Jamie Merida.                                                                                                                                                                                                                                                                                                                                                                                                                                                                                                                                                                                                                            |