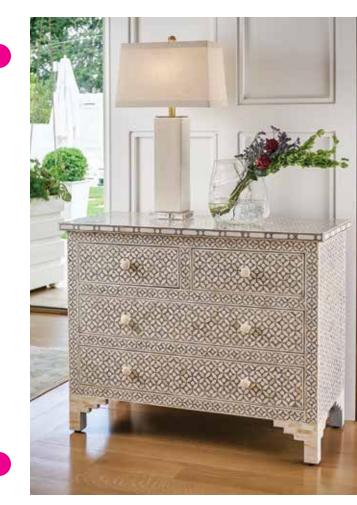

# Page 5

382999 Milford Chest – Gray/Brown 34H x 43W x 20D

Hand laid geometric pattern with bone inlay. Four drawers.