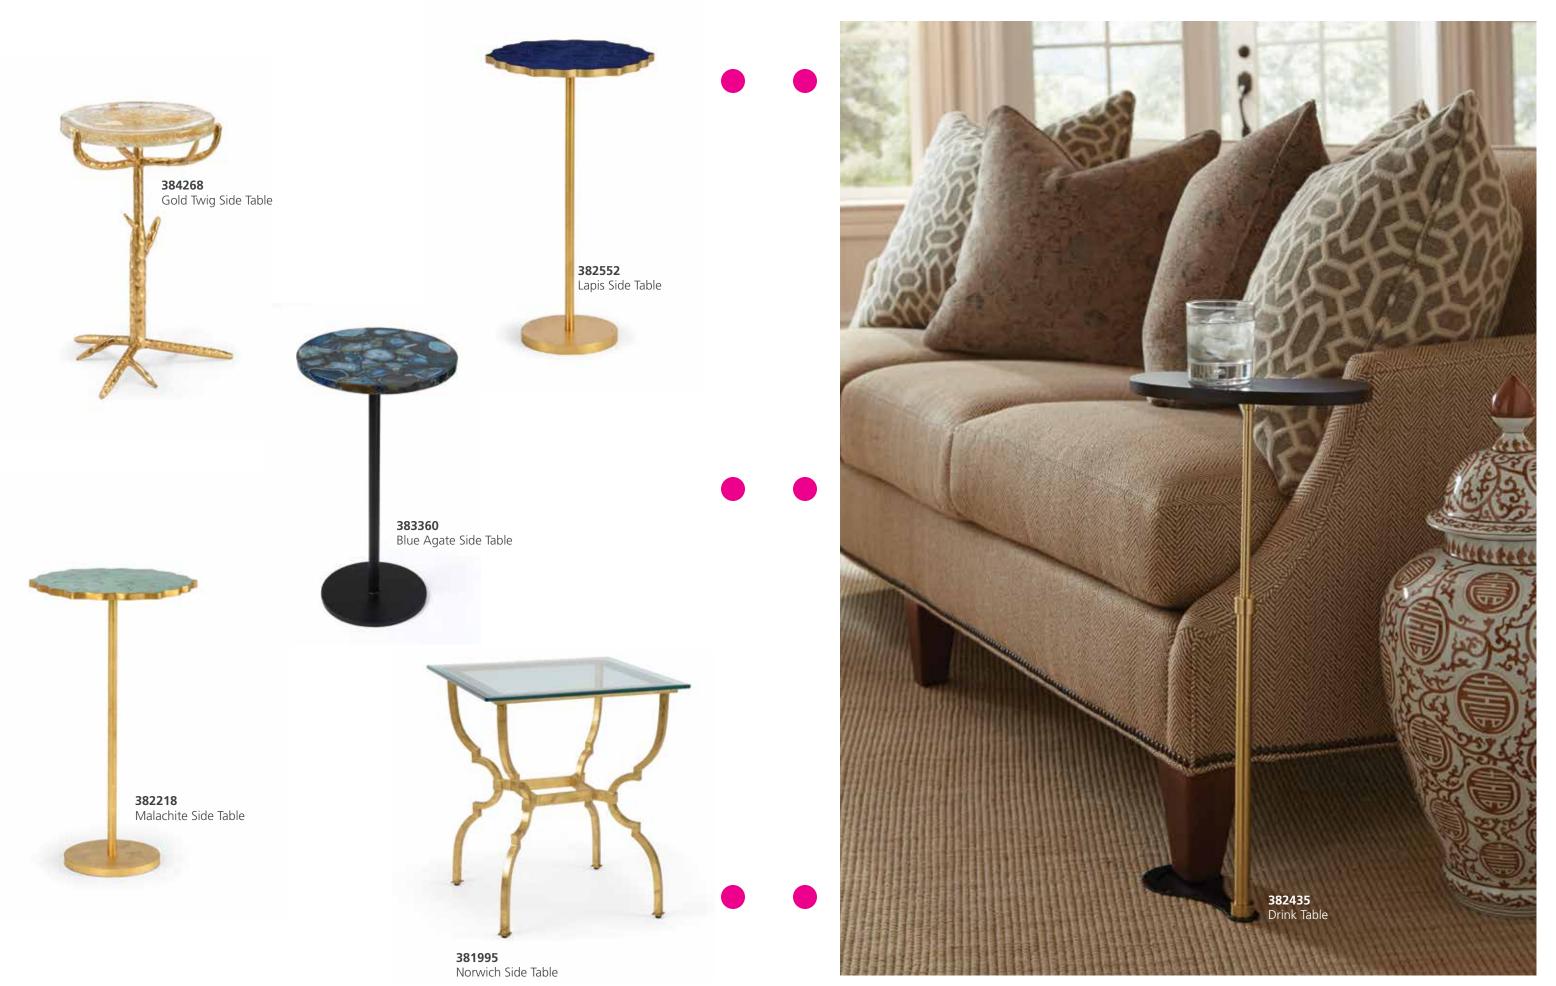

# Page 48

384268

Gold Twig Side Table 20H x 13.5 DIA Textured tripod base with gold finish and seeded glass top.

# 383360

Blue Agate Side Table 24.3H x 13.8 DIA Blue agate top on black iron base.

# 382552

Lapis Side Table 25H x 14 DIA Gold leaf finished base and column with hand painted lapis finish on top.

# 382218

Malachite Side Table 24.5H x 13.5 DIA Antique gold leaf finish on iron with hand painted malachite finish on top.

Handmade and finished iron frame with antique gold finish and clear

#### 381995 Norwich Side Table

Page 46 384365

Acrylic Bamboo Side Table 25.3H x 28W x 14D Gold leaf finish on bambooinspired base. Thick acrylic top.

# Page 49 382435

glass top..

26H x 22W x 22D

Drink Table 26H x 11.5W x 8D Antique brass finished column with black base and top.