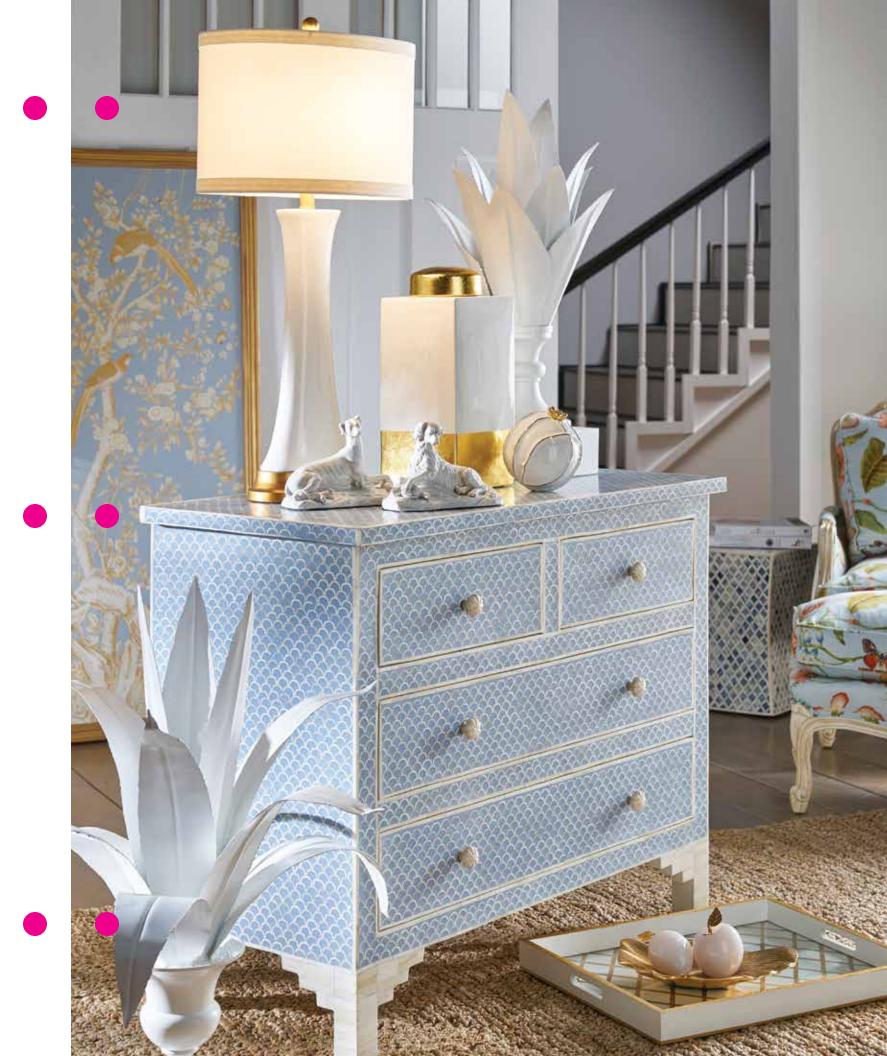

# Page 5

382999 Milford Chest – Gray/Brown 34H x 43W x 20D

Hand laid geometric pattern with bone inlay. Four drawers.