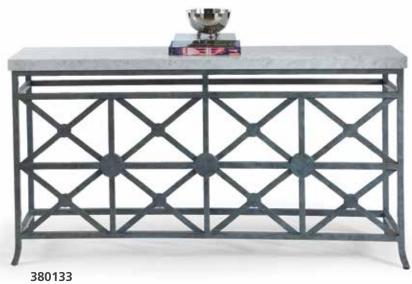

# 380133

Eton Manor Sofa Table – Verde 35H x 66W x 14D Metal base with veneered white marble top.

# 380134

Eton Manor Sofa Table – Bronze 35H x 66W x 14D Metal base with veneered white marble top.