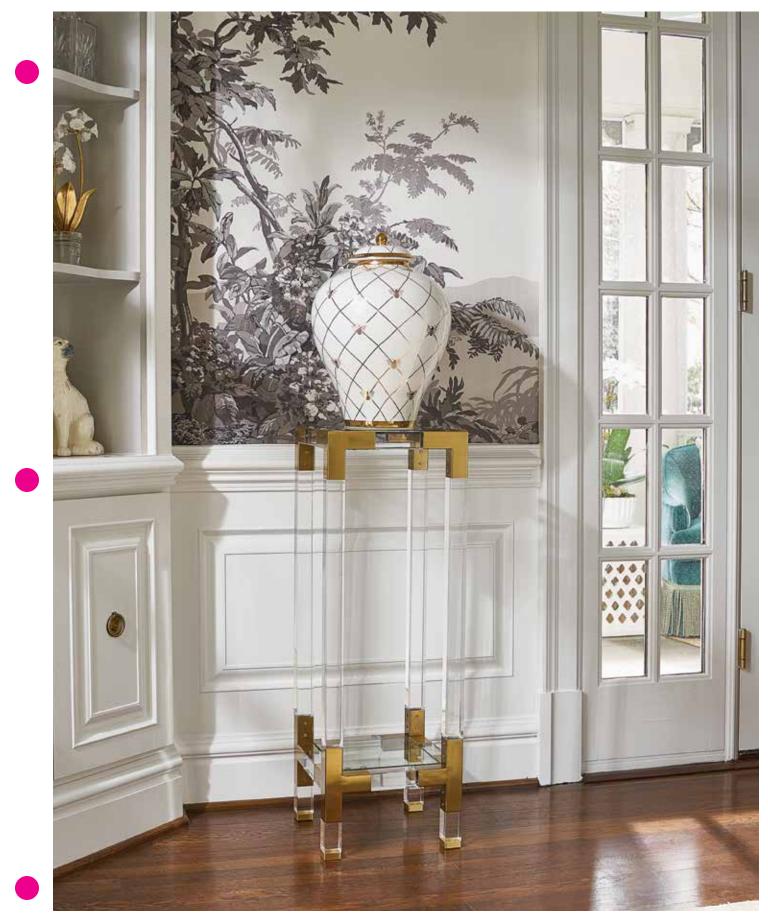

The pieces featured here are some of the best sellers. Find the full line of furniture, as well as the lighting, wall décor and decorative accessories shown in these photos, in our online catalog at www.chelseahouseinc.com.

# 383959

Puttick Side Table 24.5H x 14 DIA Natural white agate on wood with gold leaf iron base.

The lighting, artwork, mirrors, and decorative accessories shown in the photos can be found in the online catalog at www.chelseahouseinc.com.