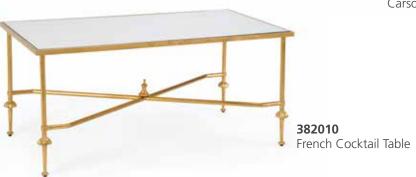

#### 382010

French Cocktail Table 20.5H x 44W x 24D Antique gold finished wrought iron with antiqued mirror top.