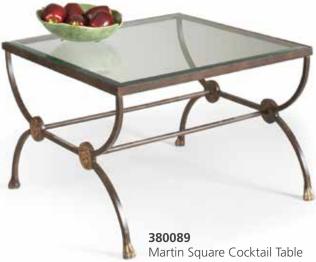

# 380089

Martin Square Cocktail Table 19H x 28W x 28D Bronze finished table with gold accents and glass top.