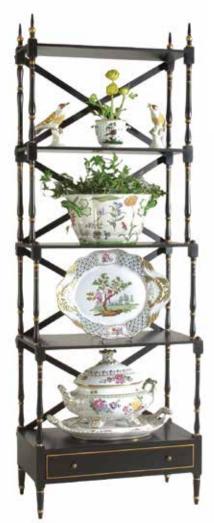

#### 380063

Carnaby Bookcase 71.5H x 25W x 14.5D Poplar in black and gold finish. One drawer.