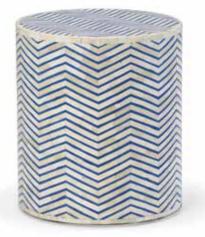

**383017** Lincoln Side Table

**382877** Garden Stool – Cream

**384000** Sanibel Garden Seat

**383856** Turtle Garden Seat

**380019** Mantis Stool – Blue/Cream

**382235** Meredith Garden Seat

383620 Zue Garden Seat • •

#### Page 20

380019 Mantis Stool – Blue/Cream 20.5H x 15W x 15D Hand painted poplar