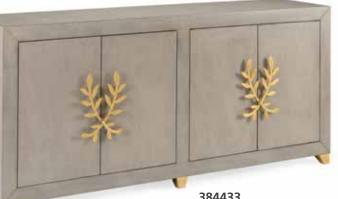

#### 384433

Longleaf Cabinet 36H x 79W x 19D Four door wood cabinet in weathered gray finish with gold leaf interlocking hardware. Two glass shelves. Designed by Claire Bell.