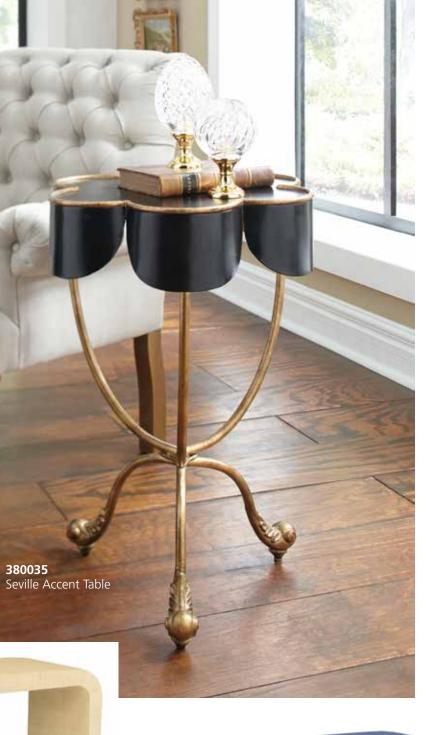

# 380035

Seville Accent Table 26H x 17.5W x 17.5D Black metal with antique gold accents and base. Page 40