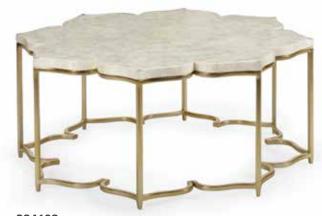

#### 383820

Chatsworth Table – Cream 18.5H x 50W x 26D Cream lacquered wood with smart gold edging. Designed by Bradshaw Orrell.

#### 383821

Chatsworth Table – Green 18.5H x 50W x 26D Malachite finished wood with smart gold edging. Designed by Bradshaw Orrell.