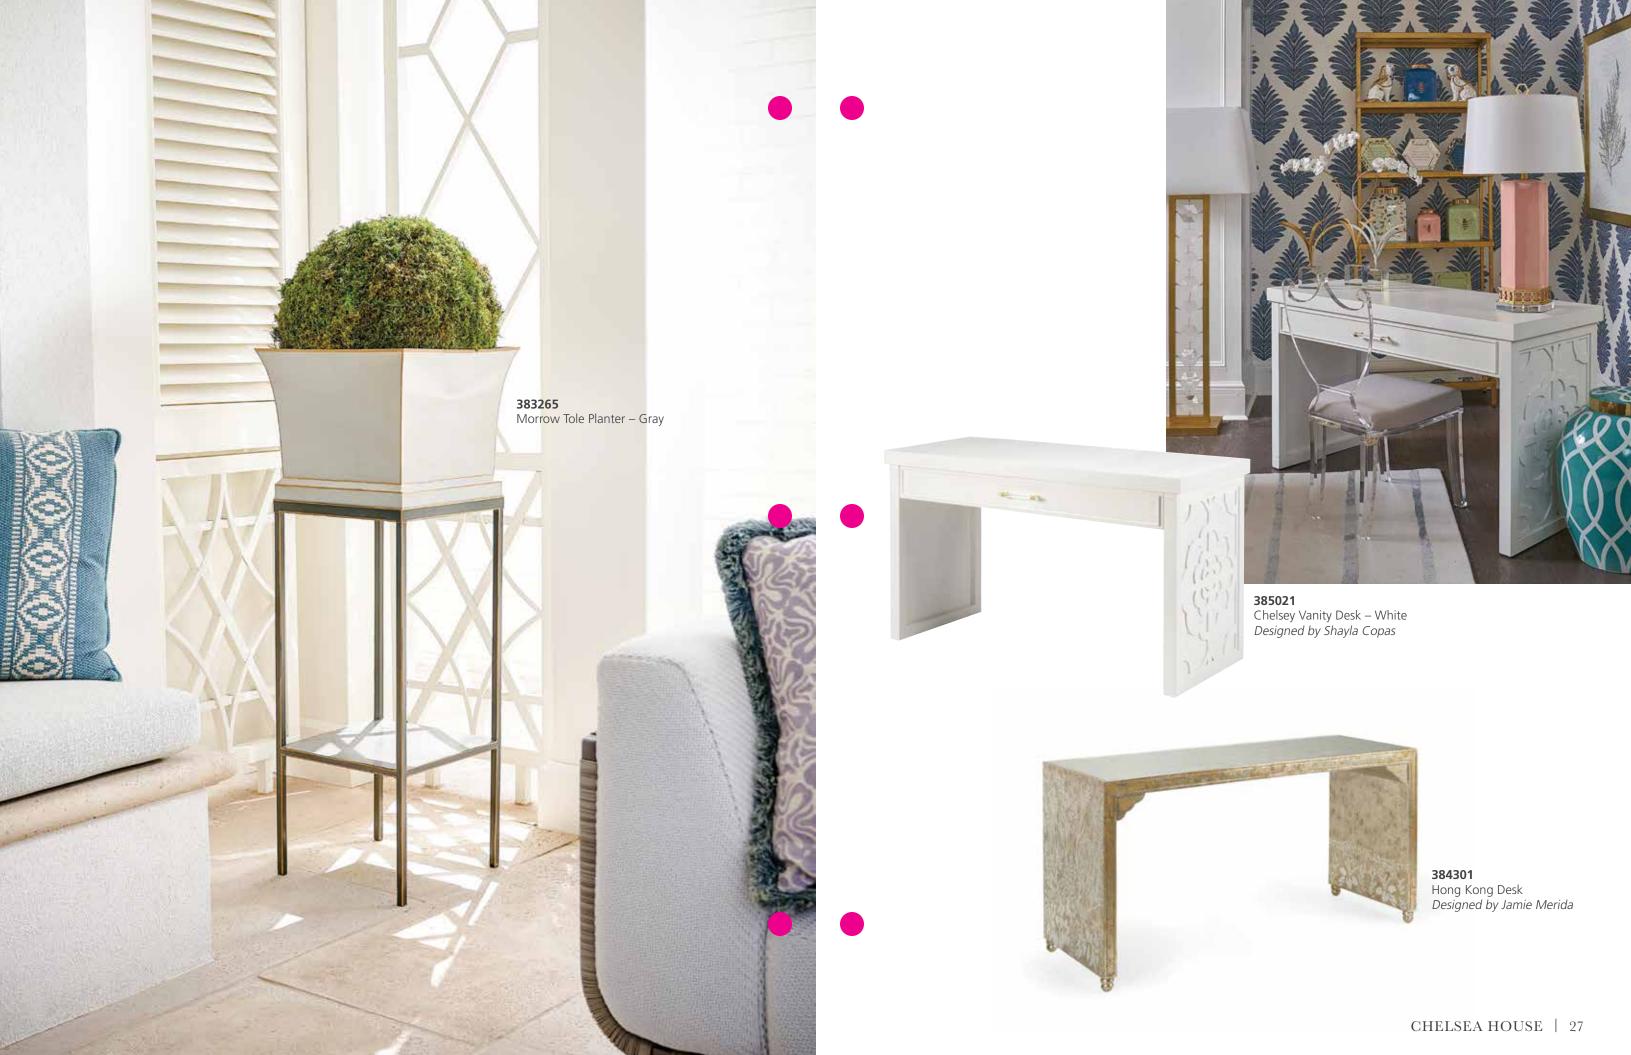

#### 383265 Morrow Tole Planter – Gray 39.8H x 14.3W x 14.3D Antique gray lacquered planter with charcoal stand and gold

# Page 27

edging.

# 385021

Chelsey Vanity Desk – White 32.8H x 54W x 22.5D Desk or vanity featuring a geometric floral side panel. Designed by Shayla Copas.

#### 384301

Hong Kong Desk 30.3H x 60.3W x 24D Exquisite, antiqued gold and silver leafed wood with chinoiserie design. Designed by Jamie Merida.