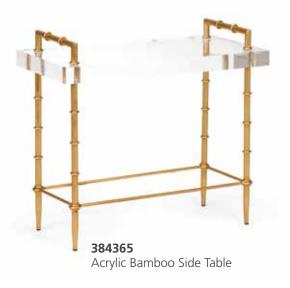

#### 381995 Norwich Side Table

Page 46 384365

Acrylic Bamboo Side Table 25.3H x 28W x 14D Gold leaf finish on bambooinspired base. Thick acrylic top.