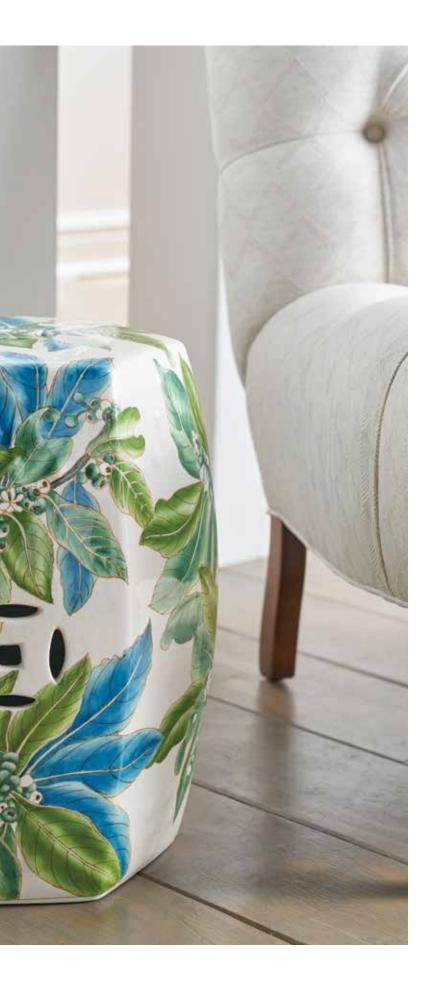

# 383620

Zue Garden Seat 16H x 13 DIA White glazed ceramic with hand painted blue design.

## 383369

Floral Garden Seat 18H x 16 DIA Off white crackle glazed porcelain with green and blue floral design.