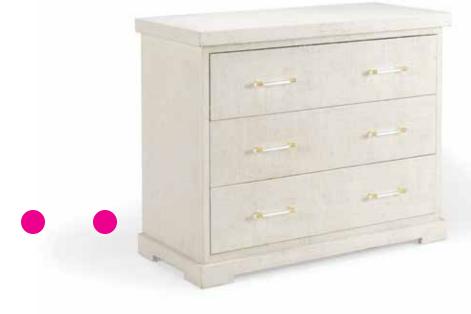

#### 382998

Milford Chest 34H x 43W x 20D Hand laid blue and white fish pattern with bone inlay. Four drawers.