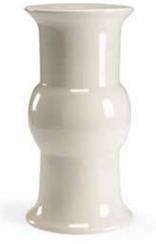

#### Page 19

382877 Garden Stool – Cream 20.5H x 10W x 10D Porcelain stool in a cream crackle glaze.