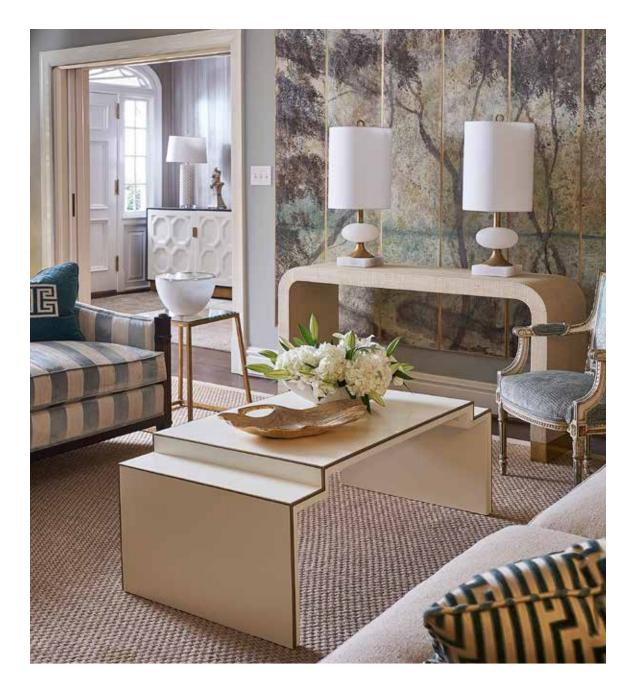

The pieces featured here are some of the best sellers. Find the full line of furniture, as well as the lighting, wall décor and decorative accessories shown in these photos, in our online catalog at www.chelseahouseinc.com.

# 383959

Puttick Side Table 24.5H x 14 DIA Natural white agate on wood with gold leaf iron base.

The lighting, artwork, mirrors, and decorative accessories shown in the photos can be found in the online catalog at www.chelseahouseinc.com.