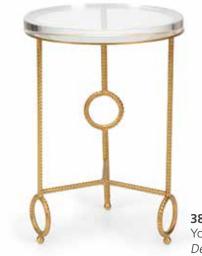

#### 381354

Carson Cocktail Table 20H x 35.5W x 19D Antique gold leaf on iron with glass top and mirrored bottom shelf.

## 381355

Carson End Table 25H x 22W x 22D Antique gold leaf on iron with glass top and mirrored bottom shelf.