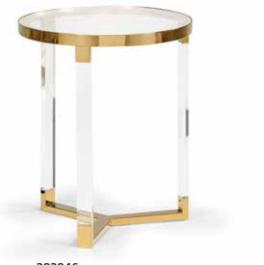

#### 383664

Mount Pleasant Side Table 23.5H x 18 DIA Clear acrylic side table in classic profile.