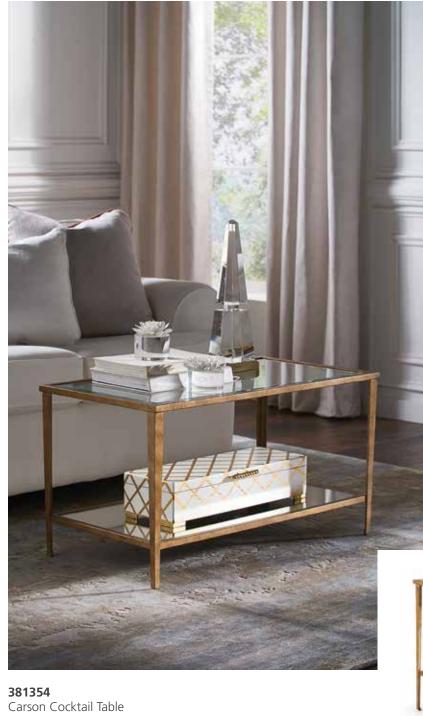

#### 381354

Carson Cocktail Table 20H x 35.5W x 19D Antique gold leaf on iron with glass top and mirrored bottom shelf.