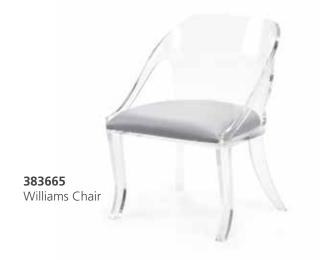

#### 383665

Williams Chair 29H x 22W x 15.8D Clear acrylic chair with easy to recover cushion.