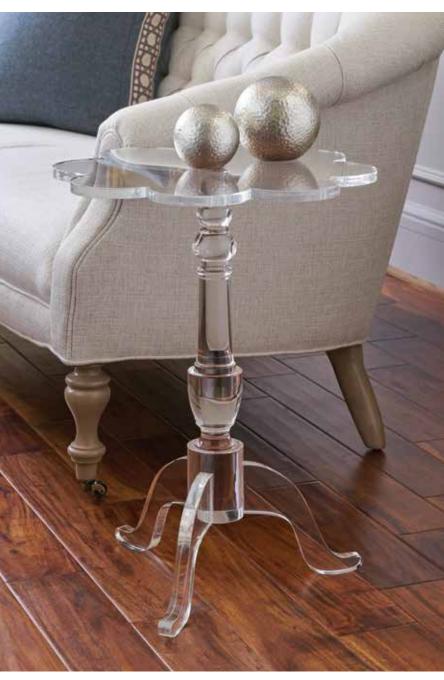

#### 383664

Mount Pleasant Side Table 23.5H x 18 DIA Clear acrylic side table in classic profile.