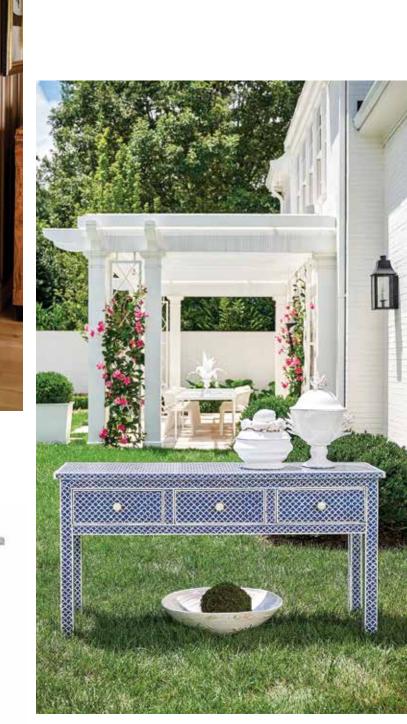

#### 383001

New London Console – Blue 30H x 56W x 16D Hand laid fish scale pattern with bone inlay. Three drawers.