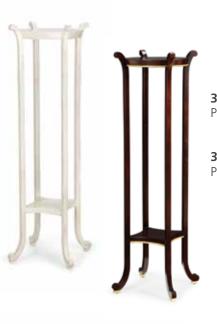

#### Page 4

382099

Paris Fern Stand - White 48H x 17W x 17D Crafted of solid beech wood with antique white finished birch veneer.

#### 382100

Paris Fern Stand 48H x 17W x 17D Crafted of solid beech wood with dark brown finish and gold accents