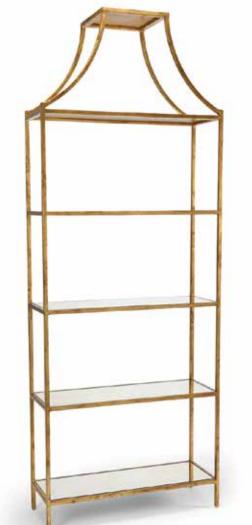

#### 381695

Classic Gilt Shelf 96H x 36W x 13D Antique gold finished iron with glass shelves. Designed by Lisa Kahn.