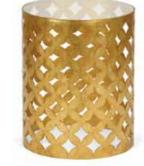

#### Page 17

383377 Harper Bunching Table – Large 25.3H x 19.8 DIA Iron cylindrical table with pierced design and glass top. Designed by Claire Bell.

#### 383376

Harper Bunching Table – Small 20.3H x 16 DIA Iron cylindrical table with pierced design and glass top. Designed by Claire Bell.