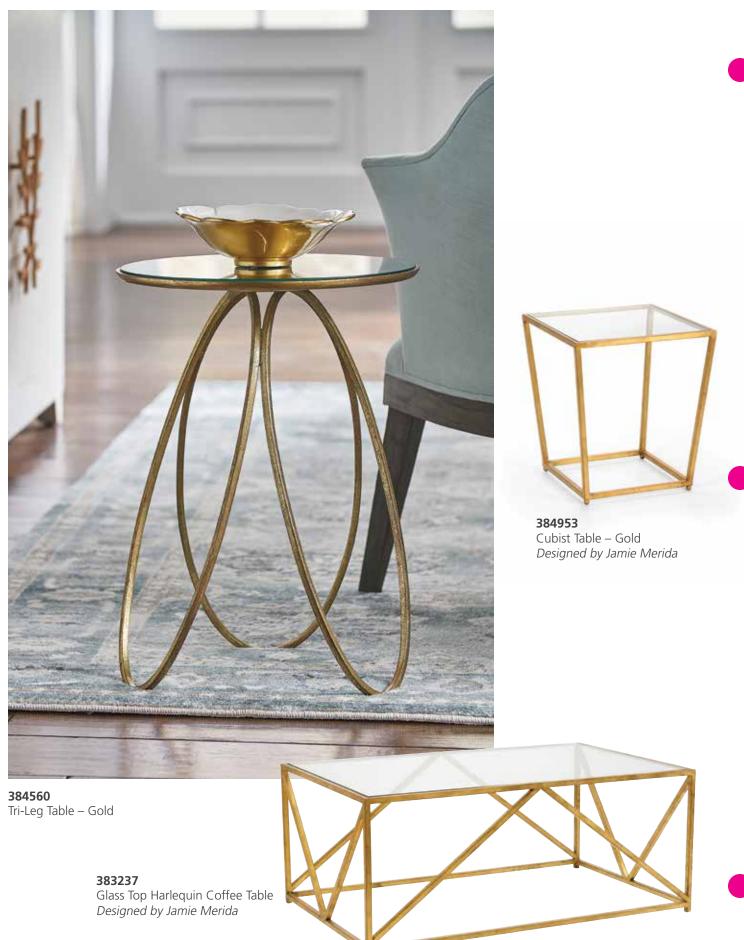

#### 382769

Antique gold leaf on

Shayla Copas.

| Page 29<br><b>384424</b><br>Circle Chair<br>32.5H x 22.3W x 23.8D<br>Dark steel finished accent chair<br>with gold accents. Designed<br>by Douglas Freeman.                                                                                                     | Page 32<br><b>382297</b><br>Pac Coast Side Table - Gold<br>23H x 22W x 12D<br>Metal side table in<br>antique gold finish.                                                                                                                 | <b>383237</b><br>Glass Top Harlequin<br>Coffee Table<br>19H x 47.8W x 30D<br>Antique gold leaf on iron<br>coffee table with clear glass.<br>Designed by Jamie Merida.                                                                                                                                                                                                                                                                                                                                                                                                                                                                                                                                               |
|-----------------------------------------------------------------------------------------------------------------------------------------------------------------------------------------------------------------------------------------------------------------|-------------------------------------------------------------------------------------------------------------------------------------------------------------------------------------------------------------------------------------------|---------------------------------------------------------------------------------------------------------------------------------------------------------------------------------------------------------------------------------------------------------------------------------------------------------------------------------------------------------------------------------------------------------------------------------------------------------------------------------------------------------------------------------------------------------------------------------------------------------------------------------------------------------------------------------------------------------------------|
| <b>384425</b><br>Circle Bench<br>32.8H x 43W x 23.8D<br>Dark steel finished accent<br>bench with gold accents.<br>Designed by Douglas Freeman.<br><b>384972</b><br>Acrylic Denver Desk<br>29H x 54W x 26D<br>Acrylic desk with nickel<br>accents and glass top. | 380018<br>Pac Coast Side Table<br>23H x 22W x 12D<br>Metal side table in<br>champagne finish.<br>381703<br>Notting Hill Cocktail Table<br>18H x 30W x 18D<br>Antique gold leaf finish on iron<br>with scalloped edged gallery.<br>Page 33 | Page 36<br><b>383878</b><br>Lauren Console<br>36H x 68W x 11.5D<br>Antique gold leaf on iron<br>with clear beveled glass<br>top and shelves. Designed<br>by Claire Bell.<br><b>384315</b><br>Seed Glass Side Table<br>26.8H x 22W x 14D<br>Warm gold leaf finish on iron<br>with seed glass top.<br><b>382177</b><br>Rope Cocktail Table<br>20H x 42W x 30D<br>Gold leaf finish on iron with<br>rope design and glass top.<br><b>380080</b><br>McBride Cocktail Table<br>21.5H x 47W x 28.5D<br>Sponged antique silver finish<br>on metal with glass top<br>and shelf.<br><b>Page 37</b><br><b>381991</b><br>Thames Console – Gold<br>30H x 60W x 18D<br>Handmade and finished iron<br>frame with antique gold leaf |
| Page 30<br>380087<br>Gordon Oval Cocktail Table<br>18.5H x 38W x 26.5D<br>Antique gold base with<br>glass top.                                                                                                                                                  | <b>381874</b><br>Decker Console<br>30.5H x 50W x 16D<br>Black console with gold<br>edging. Glass shelf and top.<br>Page 34                                                                                                                |                                                                                                                                                                                                                                                                                                                                                                                                                                                                                                                                                                                                                                                                                                                     |
| Page 31<br>381984<br>Watson Coffee Table<br>17H x 42W x 20D<br>Handmade and finished                                                                                                                                                                            | <b>384560</b><br>Tri-Leg Table – Gold<br>22.3H x 15.8 DIA<br>Side table consisting of three<br>oval loops with mirrored top                                                                                                               |                                                                                                                                                                                                                                                                                                                                                                                                                                                                                                                                                                                                                                                                                                                     |
| gold frame with glass top.<br><b>384198</b><br>Lotus Flower Cocktail Table<br>18.3H x 42W x 42D<br>Metal base with capiz<br>shell top.<br><b>380040</b>                                                                                                         | Page 35<br><b>384953</b><br>Cubist Table – Gold<br>22.8H x 20W x 20D<br>Gold leaf on iron with a clear<br>tempered beveled glass edge.<br>Designed by Jamie Merida.<br><b>381864</b>                                                      |                                                                                                                                                                                                                                                                                                                                                                                                                                                                                                                                                                                                                                                                                                                     |
| Gold Bamboo Cocktail Table<br>18H x 30.5W x 18D<br>Antique gold leaf on<br>metal with glass top.                                                                                                                                                                | Round Regent Table<br>27.8H x 23.8 DIA<br>Gold leaf on iron table.                                                                                                                                                                        | and wood top.<br>Page 38<br>380093<br>Conner Caned Cocktail Table                                                                                                                                                                                                                                                                                                                                                                                                                                                                                                                                                                                                                                                   |
| <b>382769</b><br>Nested Cocktail Tables –<br>Set of Two<br>20.3H x 48W x 36D<br>Antique gold leaf on iron<br>with glass tops.                                                                                                                                   | <b>384986</b><br>Nemeth Cigar Table- Gold<br>27H x 20.5W x 12.3D<br>Antique gold table with<br>honeycomb pattern, perfect<br>for entertaining. Designed by<br>Shayla Copas.                                                               | 24H x 32W x 20D<br>Poplar caned paneled table<br>with glass top and shelf.<br><b>384205</b><br>Waterfall Console – Black<br>32H x 60W x 18D                                                                                                                                                                                                                                                                                                                                                                                                                                                                                                                                                                         |
| <b>384988</b><br>Copas Cocktail Table – Gold<br>19H x 59.5W x 30.5D<br>Table in metallic satin gold<br>finish with linked honeycomb<br>pattern. Mirrored top and<br>glass bottom. Designed by                                                                   | <b>384418</b><br>Moroccan Side Table – Blue<br>25H x 20W x 20D<br>Raffia covered blue and<br>white side table.                                                                                                                            | Raffia covered console with<br>antique brass finished feet.<br>Designed by Jamie Merida.                                                                                                                                                                                                                                                                                                                                                                                                                                                                                                                                                                                                                            |