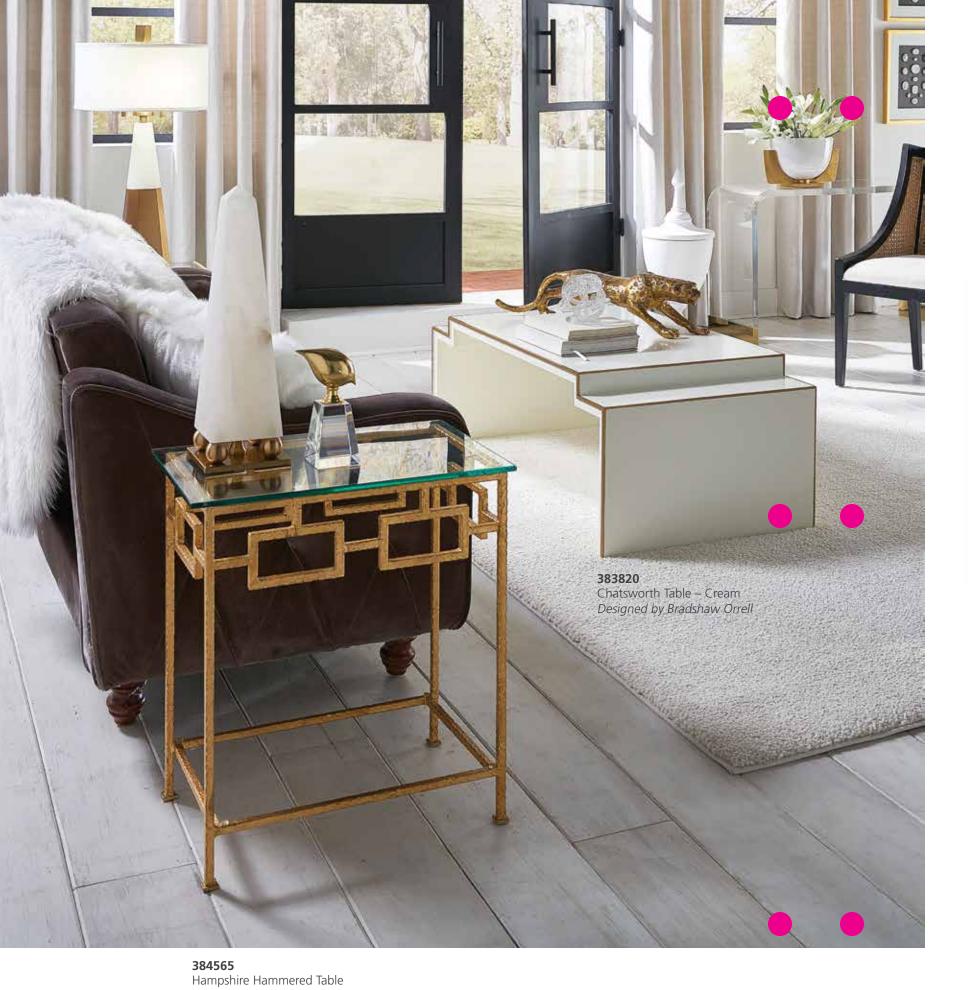

#### 383820

Chatsworth Table – Cream 18.5H x 50W x 26D Cream lacquered wood with smart gold edging. Designed by Bradshaw Orrell.