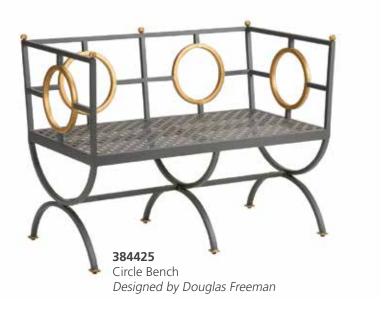

# Page 29

384424 Circle Chair 32.5H x 22.3W x 23. Dark steel finished ac with gold accents. De by Douglas Freeman.

# 384425

#### 382769

Antique gold leaf on

Shayla Copas.

| Page 29<br><b>384424</b><br>Circle Chair<br>32.5H x 22.3W x 23.8D<br>Dark steel finished accent chair<br>with gold accents. Designed<br>by Douglas Freeman.                                                                                                     | Page 32<br><b>382297</b><br>Pac Coast Side Table - Gold<br>23H x 22W x 12D<br>Metal side table in<br>antique gold finish.                                                                                                                 | <b>383237</b><br>Glass Top Harlequin<br>Coffee Table<br>19H x 47.8W x 30D<br>Antique gold leaf on iron<br>coffee table with clear glass.<br>Designed by Jamie Merida.                                                                                                                                                                                                                                                                                                                                                                                                                                                                                                                                               |
|-----------------------------------------------------------------------------------------------------------------------------------------------------------------------------------------------------------------------------------------------------------------|-------------------------------------------------------------------------------------------------------------------------------------------------------------------------------------------------------------------------------------------|---------------------------------------------------------------------------------------------------------------------------------------------------------------------------------------------------------------------------------------------------------------------------------------------------------------------------------------------------------------------------------------------------------------------------------------------------------------------------------------------------------------------------------------------------------------------------------------------------------------------------------------------------------------------------------------------------------------------|
| <b>384425</b><br>Circle Bench<br>32.8H x 43W x 23.8D<br>Dark steel finished accent<br>bench with gold accents.<br>Designed by Douglas Freeman.<br><b>384972</b><br>Acrylic Denver Desk<br>29H x 54W x 26D<br>Acrylic desk with nickel<br>accents and glass top. | 380018<br>Pac Coast Side Table<br>23H x 22W x 12D<br>Metal side table in<br>champagne finish.<br>381703<br>Notting Hill Cocktail Table<br>18H x 30W x 18D<br>Antique gold leaf finish on iron<br>with scalloped edged gallery.<br>Page 33 | Page 36<br><b>383878</b><br>Lauren Console<br>36H x 68W x 11.5D<br>Antique gold leaf on iron<br>with clear beveled glass<br>top and shelves. Designed<br>by Claire Bell.<br><b>384315</b><br>Seed Glass Side Table<br>26.8H x 22W x 14D<br>Warm gold leaf finish on iron<br>with seed glass top.<br><b>382177</b><br>Rope Cocktail Table<br>20H x 42W x 30D<br>Gold leaf finish on iron with<br>rope design and glass top.<br><b>380080</b><br>McBride Cocktail Table<br>21.5H x 47W x 28.5D<br>Sponged antique silver finish<br>on metal with glass top<br>and shelf.<br><b>Page 37</b><br><b>381991</b><br>Thames Console – Gold<br>30H x 60W x 18D<br>Handmade and finished iron<br>frame with antique gold leaf |
| Page 30<br>380087<br>Gordon Oval Cocktail Table<br>18.5H x 38W x 26.5D<br>Antique gold base with<br>glass top.                                                                                                                                                  | <b>381874</b><br>Decker Console<br>30.5H x 50W x 16D<br>Black console with gold<br>edging. Glass shelf and top.<br>Page 34                                                                                                                |                                                                                                                                                                                                                                                                                                                                                                                                                                                                                                                                                                                                                                                                                                                     |
| Page 31<br>381984<br>Watson Coffee Table<br>17H x 42W x 20D<br>Handmade and finished                                                                                                                                                                            | <b>384560</b><br>Tri-Leg Table – Gold<br>22.3H x 15.8 DIA<br>Side table consisting of three<br>oval loops with mirrored top                                                                                                               |                                                                                                                                                                                                                                                                                                                                                                                                                                                                                                                                                                                                                                                                                                                     |
| gold frame with glass top.<br><b>384198</b><br>Lotus Flower Cocktail Table<br>18.3H x 42W x 42D<br>Metal base with capiz<br>shell top.<br><b>380040</b>                                                                                                         | Page 35<br><b>384953</b><br>Cubist Table – Gold<br>22.8H x 20W x 20D<br>Gold leaf on iron with a clear<br>tempered beveled glass edge.<br>Designed by Jamie Merida.<br><b>381864</b>                                                      |                                                                                                                                                                                                                                                                                                                                                                                                                                                                                                                                                                                                                                                                                                                     |
| Gold Bamboo Cocktail Table<br>18H x 30.5W x 18D<br>Antique gold leaf on<br>metal with glass top.                                                                                                                                                                | Round Regent Table<br>27.8H x 23.8 DIA<br>Gold leaf on iron table.                                                                                                                                                                        | and wood top.<br>Page 38<br>380093<br>Conner Caned Cocktail Table                                                                                                                                                                                                                                                                                                                                                                                                                                                                                                                                                                                                                                                   |
| <b>382769</b><br>Nested Cocktail Tables –<br>Set of Two<br>20.3H x 48W x 36D<br>Antique gold leaf on iron<br>with glass tops.                                                                                                                                   | <b>384986</b><br>Nemeth Cigar Table- Gold<br>27H x 20.5W x 12.3D<br>Antique gold table with<br>honeycomb pattern, perfect<br>for entertaining. Designed by<br>Shayla Copas.                                                               | 24H x 32W x 20D<br>Poplar caned paneled table<br>with glass top and shelf.<br><b>384205</b><br>Waterfall Console – Black<br>32H x 60W x 18D                                                                                                                                                                                                                                                                                                                                                                                                                                                                                                                                                                         |
| <b>384988</b><br>Copas Cocktail Table – Gold<br>19H x 59.5W x 30.5D<br>Table in metallic satin gold<br>finish with linked honeycomb<br>pattern. Mirrored top and<br>glass bottom. Designed by                                                                   | <b>384418</b><br>Moroccan Side Table – Blue<br>25H x 20W x 20D<br>Raffia covered blue and<br>white side table.                                                                                                                            | Raffia covered console with<br>antique brass finished feet.<br>Designed by Jamie Merida.                                                                                                                                                                                                                                                                                                                                                                                                                                                                                                                                                                                                                            |