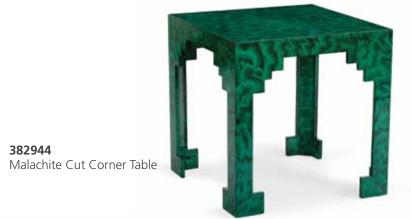

#### Page 11 382944

Malachite Cut Corner Table 22H x 22W x 22D Wood side table with hand painted malachite finish.