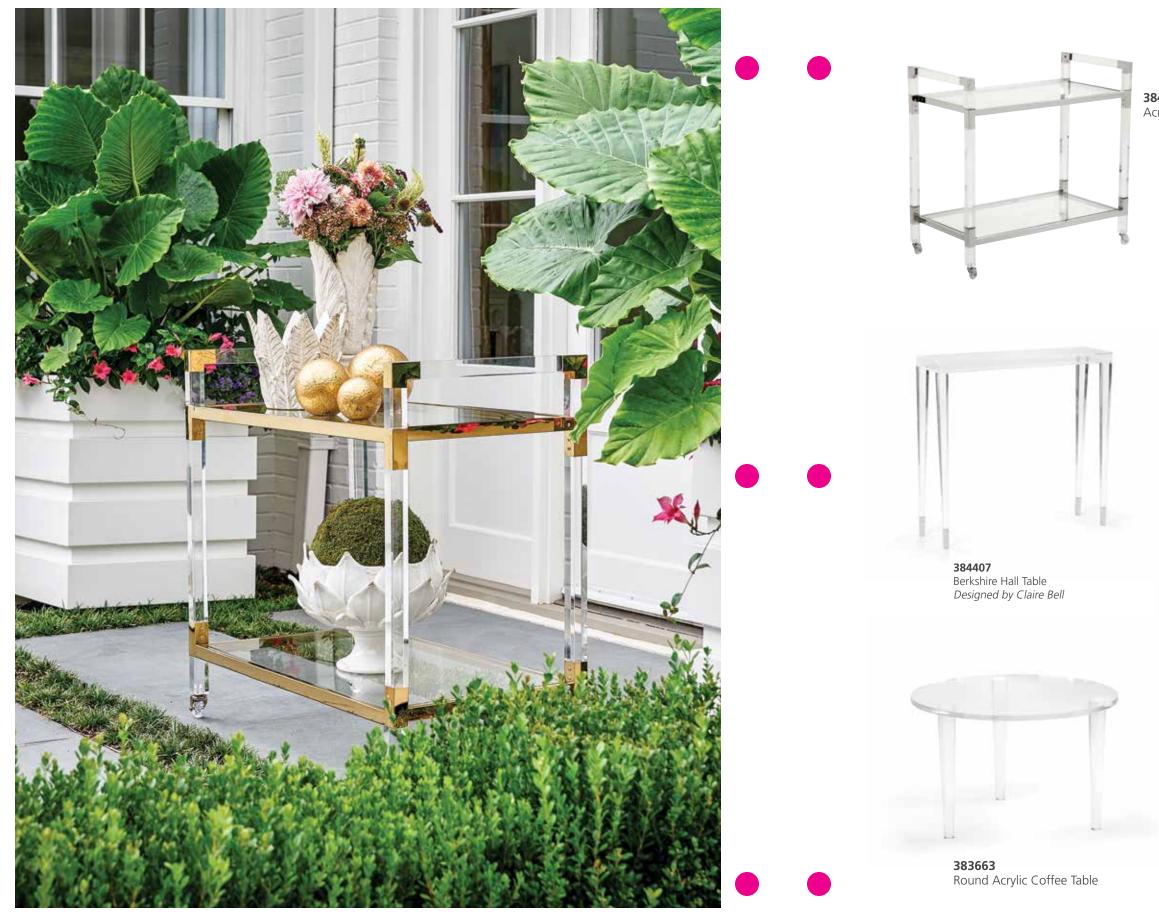

#### Acrvlic Bar Cart 34.5H x 36W x 19D Clear acrylic with clear glass shelves and polished brass finished iron edging.

Page 9

# 384791

Acrylic Bar Chart 34.8H x 36W x 19D Acrylic bar cart with tempered beveled glass shelves and nickel finished iron accents.

#### 384407

Berkshire Hall Table 33.3H x 35W x 9.8D Clear acrylic console table with polished nickel feet. Designed by Claire Bell.

#### 383663

Round Acrylic Coffee Table 18H x 28 DIA Clear acrylic round coffee table with three legs.