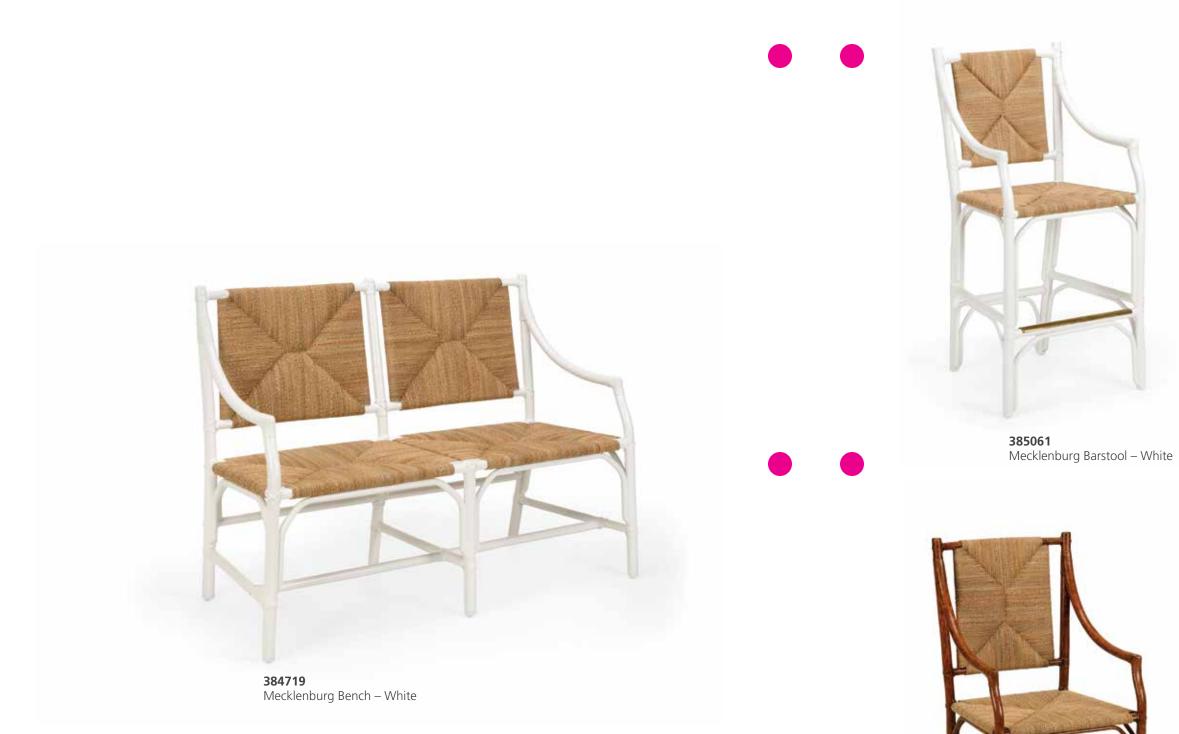

#### Page 44 384719

Mecklenburg Bench – White 37.8H x 50.8W x 22D White lacquered rattan and rush chair.

#### Page45 385061

Mecklenburg Barstool – White 48H x 22.8W x 24.3D Rattan barstool in white lacquered finish.