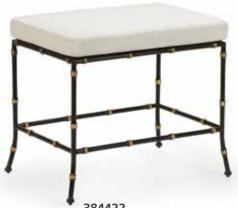

# 384422

Saigon Bench 21H x 24W x 16D Espresso finished metal bamboo-inspired bench with gold accents and cream ultrasuede upholstered seat. Designed by Jamie Merida.