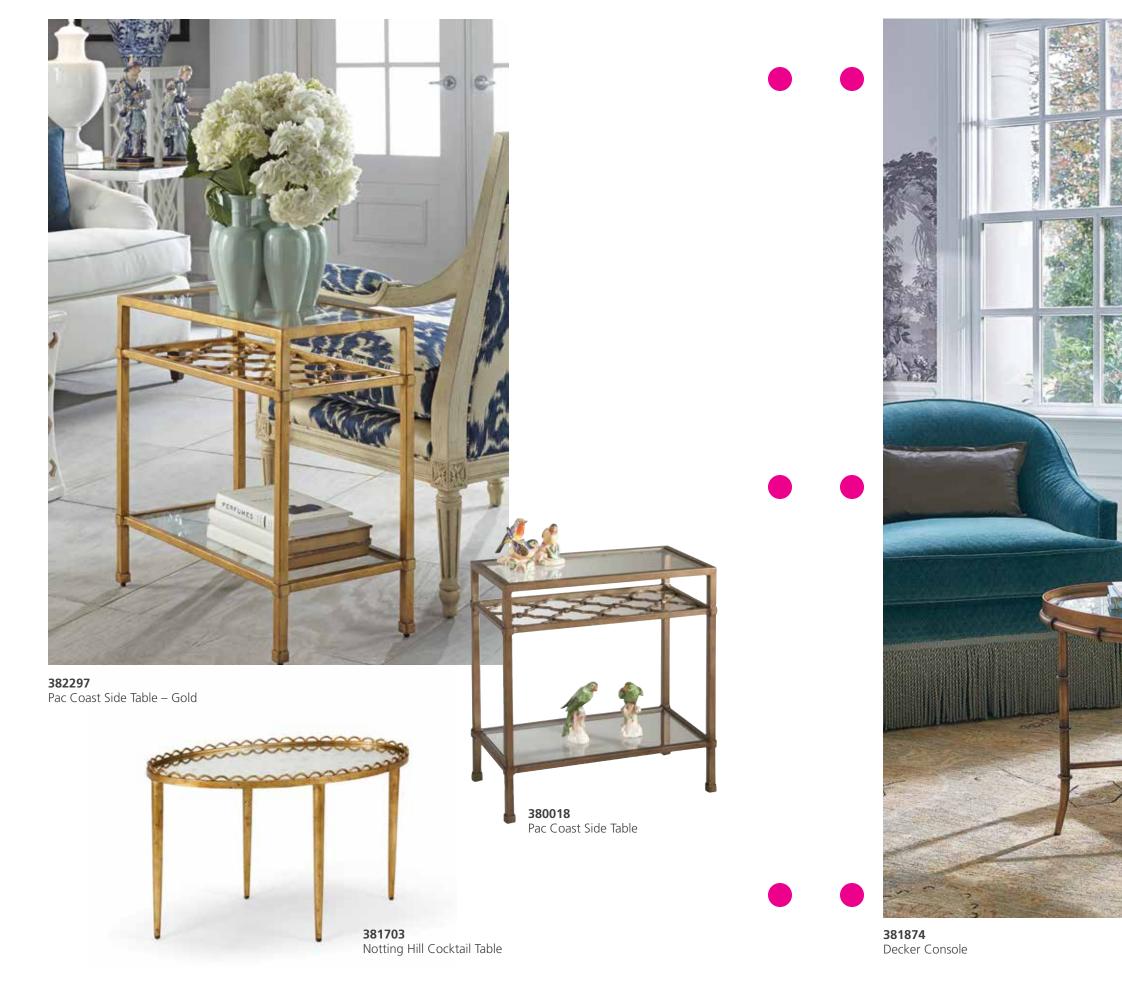

#### 382769

Antique gold leaf on

Shayla Copas.

| Page 29<br><b>384424</b><br>Circle Chair<br>32.5H x 22.3W x 23.8D<br>Dark steel finished accent chair<br>with gold accents. Designed<br>by Douglas Freeman.                                                                                                     | Page 32<br><b>382297</b><br>Pac Coast Side Table - Gold<br>23H x 22W x 12D<br>Metal side table in<br>antique gold finish.                                                                                                                 | <b>383237</b><br>Glass Top Harlequin<br>Coffee Table<br>19H x 47.8W x 30D<br>Antique gold leaf on iron<br>coffee table with clear glass.<br>Designed by Jamie Merida.                                                                                                                                                                                                                                                                                                                                                                                                                                                                                                                                               |
|-----------------------------------------------------------------------------------------------------------------------------------------------------------------------------------------------------------------------------------------------------------------|-------------------------------------------------------------------------------------------------------------------------------------------------------------------------------------------------------------------------------------------|---------------------------------------------------------------------------------------------------------------------------------------------------------------------------------------------------------------------------------------------------------------------------------------------------------------------------------------------------------------------------------------------------------------------------------------------------------------------------------------------------------------------------------------------------------------------------------------------------------------------------------------------------------------------------------------------------------------------|
| <b>384425</b><br>Circle Bench<br>32.8H x 43W x 23.8D<br>Dark steel finished accent<br>bench with gold accents.<br>Designed by Douglas Freeman.<br><b>384972</b><br>Acrylic Denver Desk<br>29H x 54W x 26D<br>Acrylic desk with nickel<br>accents and glass top. | 380018<br>Pac Coast Side Table<br>23H x 22W x 12D<br>Metal side table in<br>champagne finish.<br>381703<br>Notting Hill Cocktail Table<br>18H x 30W x 18D<br>Antique gold leaf finish on iron<br>with scalloped edged gallery.<br>Page 33 | Page 36<br><b>383878</b><br>Lauren Console<br>36H x 68W x 11.5D<br>Antique gold leaf on iron<br>with clear beveled glass<br>top and shelves. Designed<br>by Claire Bell.<br><b>384315</b><br>Seed Glass Side Table<br>26.8H x 22W x 14D<br>Warm gold leaf finish on iron<br>with seed glass top.<br><b>382177</b><br>Rope Cocktail Table<br>20H x 42W x 30D<br>Gold leaf finish on iron with<br>rope design and glass top.<br><b>380080</b><br>McBride Cocktail Table<br>21.5H x 47W x 28.5D<br>Sponged antique silver finish<br>on metal with glass top<br>and shelf.<br><b>Page 37</b><br><b>381991</b><br>Thames Console – Gold<br>30H x 60W x 18D<br>Handmade and finished iron<br>frame with antique gold leaf |
| Page 30<br>380087<br>Gordon Oval Cocktail Table<br>18.5H x 38W x 26.5D<br>Antique gold base with<br>glass top.                                                                                                                                                  | <b>381874</b><br>Decker Console<br>30.5H x 50W x 16D<br>Black console with gold<br>edging. Glass shelf and top.<br>Page 34                                                                                                                |                                                                                                                                                                                                                                                                                                                                                                                                                                                                                                                                                                                                                                                                                                                     |
| Page 31<br>381984<br>Watson Coffee Table<br>17H x 42W x 20D<br>Handmade and finished                                                                                                                                                                            | <b>384560</b><br>Tri-Leg Table – Gold<br>22.3H x 15.8 DIA<br>Side table consisting of three<br>oval loops with mirrored top                                                                                                               |                                                                                                                                                                                                                                                                                                                                                                                                                                                                                                                                                                                                                                                                                                                     |
| gold frame with glass top.<br><b>384198</b><br>Lotus Flower Cocktail Table<br>18.3H x 42W x 42D<br>Metal base with capiz<br>shell top.<br><b>380040</b>                                                                                                         | Page 35<br><b>384953</b><br>Cubist Table – Gold<br>22.8H x 20W x 20D<br>Gold leaf on iron with a clear<br>tempered beveled glass edge.<br>Designed by Jamie Merida.<br><b>381864</b>                                                      |                                                                                                                                                                                                                                                                                                                                                                                                                                                                                                                                                                                                                                                                                                                     |
| Gold Bamboo Cocktail Table<br>18H x 30.5W x 18D<br>Antique gold leaf on<br>metal with glass top.                                                                                                                                                                | Round Regent Table<br>27.8H x 23.8 DIA<br>Gold leaf on iron table.                                                                                                                                                                        | and wood top.<br>Page 38<br>380093<br>Conner Caned Cocktail Table                                                                                                                                                                                                                                                                                                                                                                                                                                                                                                                                                                                                                                                   |
| <b>382769</b><br>Nested Cocktail Tables –<br>Set of Two<br>20.3H x 48W x 36D<br>Antique gold leaf on iron<br>with glass tops.                                                                                                                                   | <b>384986</b><br>Nemeth Cigar Table- Gold<br>27H x 20.5W x 12.3D<br>Antique gold table with<br>honeycomb pattern, perfect<br>for entertaining. Designed by<br>Shayla Copas.                                                               | 24H x 32W x 20D<br>Poplar caned paneled table<br>with glass top and shelf.<br><b>384205</b><br>Waterfall Console – Black<br>32H x 60W x 18D                                                                                                                                                                                                                                                                                                                                                                                                                                                                                                                                                                         |
| <b>384988</b><br>Copas Cocktail Table – Gold<br>19H x 59.5W x 30.5D<br>Table in metallic satin gold<br>finish with linked honeycomb<br>pattern. Mirrored top and<br>glass bottom. Designed by                                                                   | <b>384418</b><br>Moroccan Side Table – Blue<br>25H x 20W x 20D<br>Raffia covered blue and<br>white side table.                                                                                                                            | Raffia covered console with<br>antique brass finished feet.<br>Designed by Jamie Merida.                                                                                                                                                                                                                                                                                                                                                                                                                                                                                                                                                                                                                            |