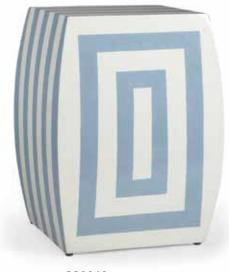

# 383620

Zue Garden Seat 16H x 13 DIA White glazed ceramic with hand painted blue design.