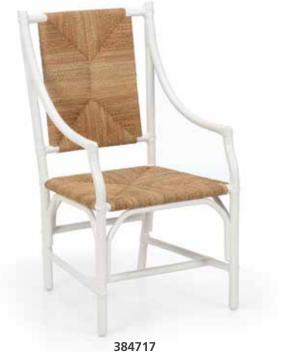

# 384717

Mecklenburg Chair – White 39H x 22W x 22D White lacquered rattan and rush chair.