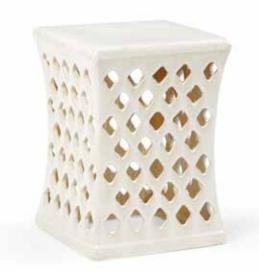

#### Page 19

382877 Garden Stool – Cream 20.5H x 10W x 10D Porcelain stool in a cream crackle glaze.