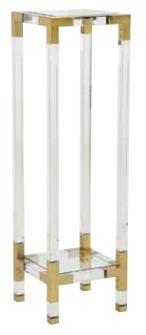

#### 384477

Chelsea Pedestal – Large 48.3H x 14W x 14D Clear acrylic pedestal with antique brass finished accents and tempered glass shelves.