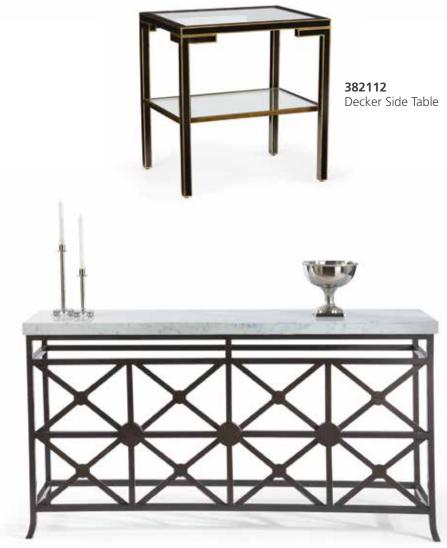

# 382112

Decker Side Table 27H x 26W x 20D Glass top and shelf in black wood console with gold edging.