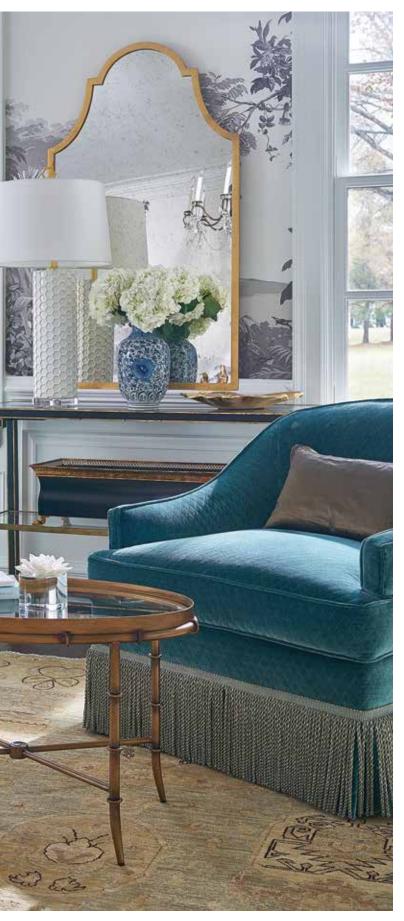

# 383959

Puttick Side Table 24.5H x 14 DIA Natural white agate on wood with gold leaf iron base.

The lighting, artwork, mirrors, and decorative accessories shown in the photos can be found in the online catalog at www.chelseahouseinc.com.