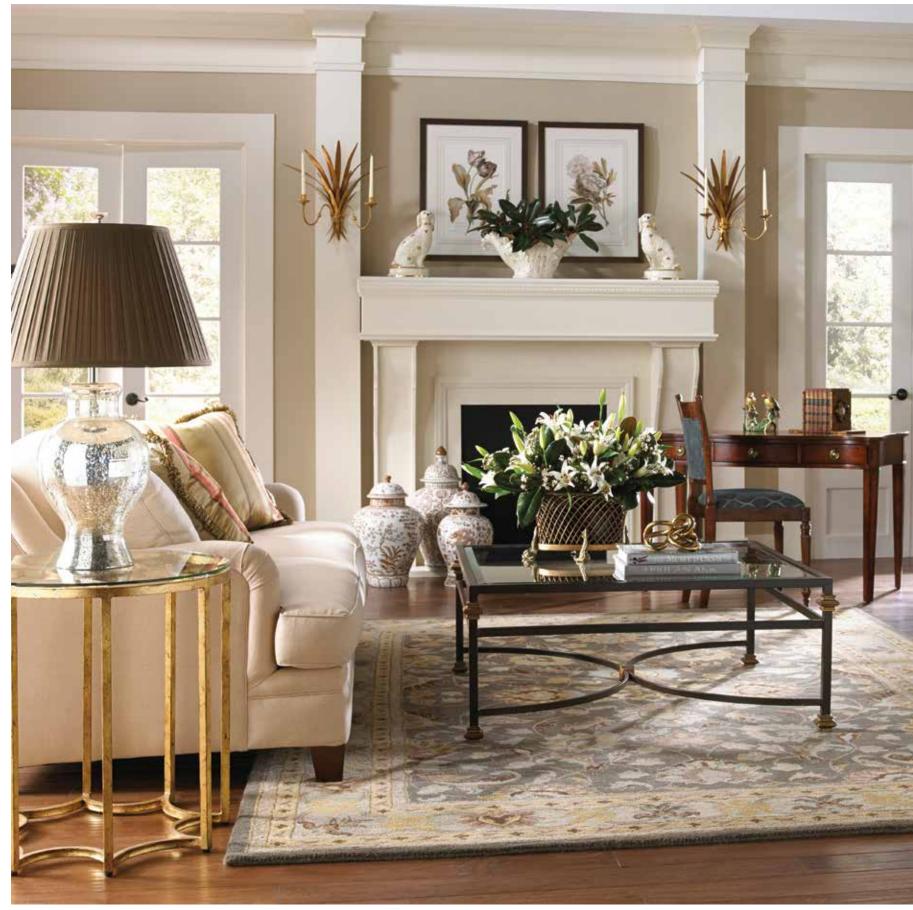

The pieces featured here are some of the best sellers. Find the full line of furniture, as well as the lighting, wall décor and decorative accessories shown in these photos, in our online catalog at www.chelseahouseinc.com.

# 383959

Puttick Side Table 24.5H x 14 DIA Natural white agate on wood with gold leaf iron base.

The lighting, artwork, mirrors, and decorative accessories shown in the photos can be found in the online catalog at www.chelseahouseinc.com.