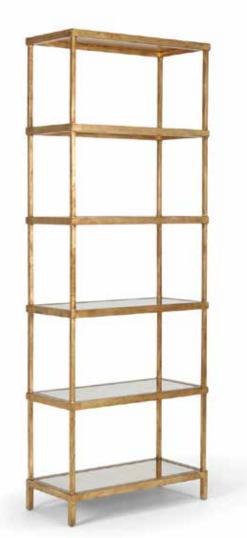

#### 381711

Etagere – Gold 82H x 30W x 14D Antique gold finished iron with glass shelves.