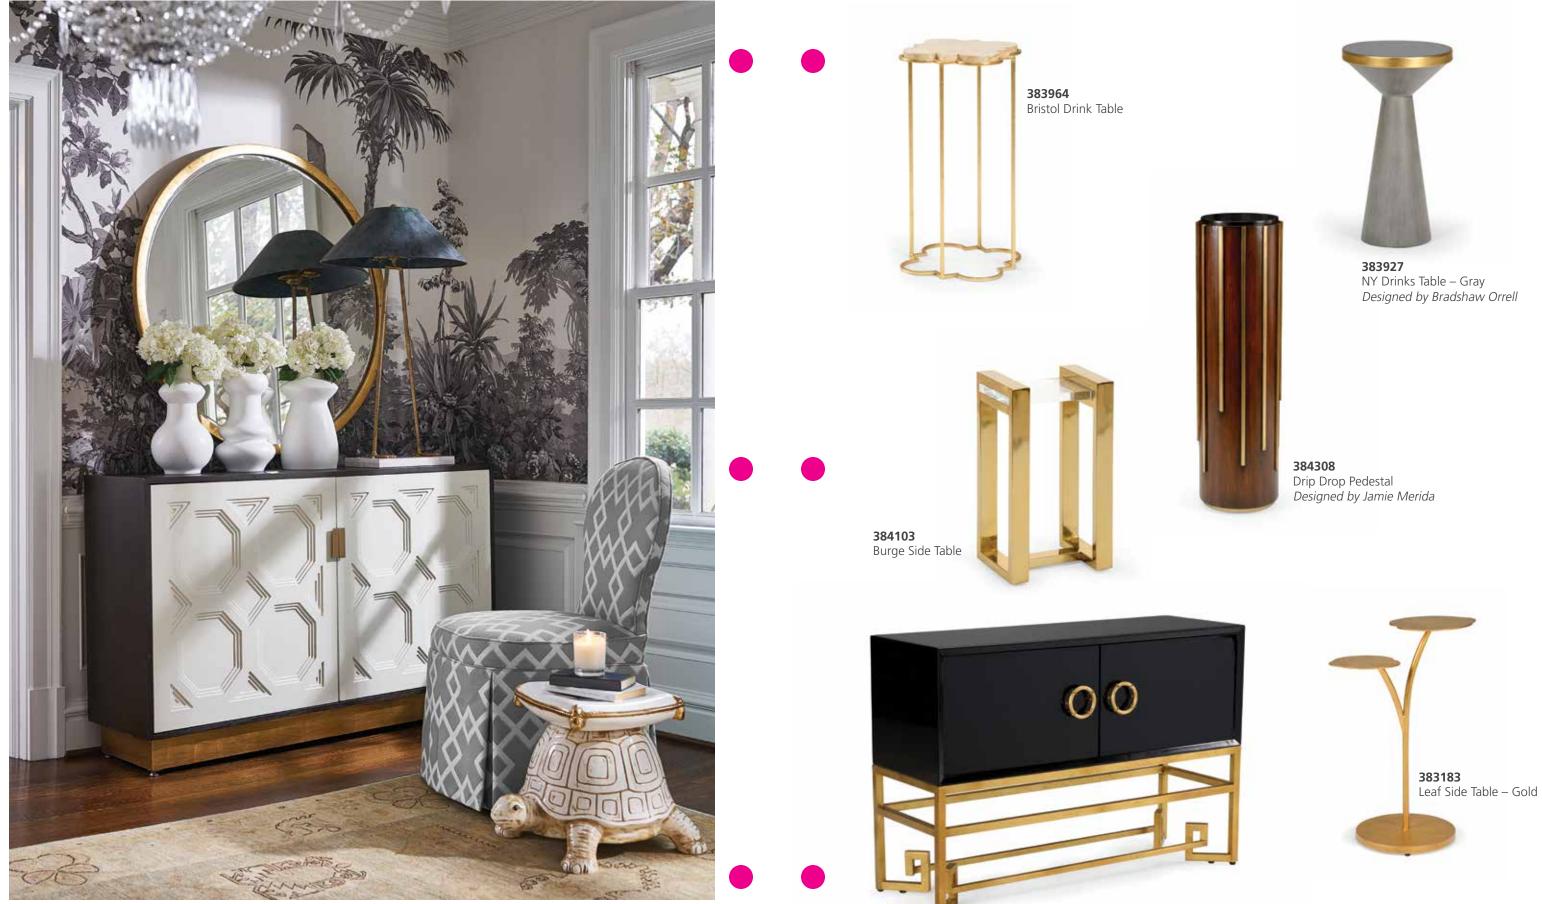

#### Page 15 383964

Bristol Drink Table 24.5H x 14.5W x 14.5D Natural cream stone top with antique gold finished iron base.

#### 384103

Burge Side Table 20.8H x 11.8W x 9.8D Small drink table in polished brass finished metal and acrylic top.

#### 383927

NY Drinks Table – Gray 22.8H x 12.5 DIA Antique gray wash finished wood with dark gray glass top and antique gold edging. Designed by Bradshaw Orrell.

#### 384308

Drip Drop Pedestal 43H x 12.5W x 12.5D Wood pedestal with metal accents and black marble top. Designed by Jamie Merida.

#### 383183

Leaf Side Table – Gold 27H x 19W x 12D Antiqued gold leaf iron table with two leaf shaped tiers.