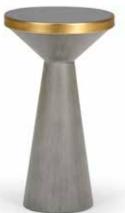

#### 383927

NY Drinks Table – Gray 22.8H x 12.5 DIA Antique gray wash finished wood with dark gray glass top and antique gold edging. Designed by Bradshaw Orrell.