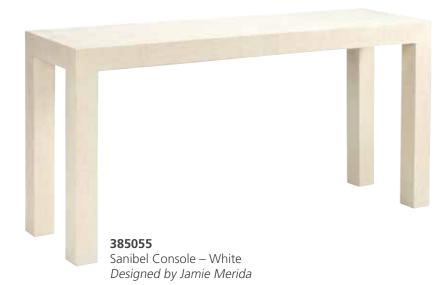

# Page 47

385055

Sanibel Console – White 31.5H x 64W x 18D Raffia covered wood console. Designed by Jamie Merida.