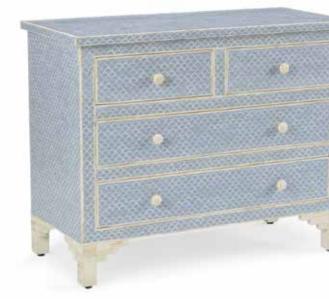

#### 383001

New London Console – Blue 30H x 56W x 16D Hand laid fish scale pattern with bone inlay. Three drawers.