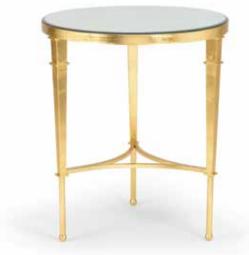

#### 382769

Antique gold leaf on

Shayla Copas.

| Page 29<br><b>384424</b><br>Circle Chair<br>32.5H x 22.3W x 23.8D<br>Dark steel finished accent chair<br>with gold accents. Designed<br>by Douglas Freeman.                                                                                                     | Page 32<br><b>382297</b><br>Pac Coast Side Table - Gold<br>23H x 22W x 12D<br>Metal side table in<br>antique gold finish.                                                                                                                 | <b>383237</b><br>Glass Top Harlequin<br>Coffee Table<br>19H x 47.8W x 30D<br>Antique gold leaf on iron<br>coffee table with clear glass.<br>Designed by Jamie Merida.                                                                                                                                                                                                                                                                                                                                                                                                                                                                                                                                               |
|-----------------------------------------------------------------------------------------------------------------------------------------------------------------------------------------------------------------------------------------------------------------|-------------------------------------------------------------------------------------------------------------------------------------------------------------------------------------------------------------------------------------------|---------------------------------------------------------------------------------------------------------------------------------------------------------------------------------------------------------------------------------------------------------------------------------------------------------------------------------------------------------------------------------------------------------------------------------------------------------------------------------------------------------------------------------------------------------------------------------------------------------------------------------------------------------------------------------------------------------------------|
| <b>384425</b><br>Circle Bench<br>32.8H x 43W x 23.8D<br>Dark steel finished accent<br>bench with gold accents.<br>Designed by Douglas Freeman.<br><b>384972</b><br>Acrylic Denver Desk<br>29H x 54W x 26D<br>Acrylic desk with nickel<br>accents and glass top. | 380018<br>Pac Coast Side Table<br>23H x 22W x 12D<br>Metal side table in<br>champagne finish.<br>381703<br>Notting Hill Cocktail Table<br>18H x 30W x 18D<br>Antique gold leaf finish on iron<br>with scalloped edged gallery.<br>Page 33 | Page 36<br><b>383878</b><br>Lauren Console<br>36H x 68W x 11.5D<br>Antique gold leaf on iron<br>with clear beveled glass<br>top and shelves. Designed<br>by Claire Bell.<br><b>384315</b><br>Seed Glass Side Table<br>26.8H x 22W x 14D<br>Warm gold leaf finish on iron<br>with seed glass top.<br><b>382177</b><br>Rope Cocktail Table<br>20H x 42W x 30D<br>Gold leaf finish on iron with<br>rope design and glass top.<br><b>380080</b><br>McBride Cocktail Table<br>21.5H x 47W x 28.5D<br>Sponged antique silver finish<br>on metal with glass top<br>and shelf.<br><b>Page 37</b><br><b>381991</b><br>Thames Console – Gold<br>30H x 60W x 18D<br>Handmade and finished iron<br>frame with antique gold leaf |
| Page 30<br>380087<br>Gordon Oval Cocktail Table<br>18.5H x 38W x 26.5D<br>Antique gold base with<br>glass top.                                                                                                                                                  | <b>381874</b><br>Decker Console<br>30.5H x 50W x 16D<br>Black console with gold<br>edging. Glass shelf and top.<br>Page 34                                                                                                                |                                                                                                                                                                                                                                                                                                                                                                                                                                                                                                                                                                                                                                                                                                                     |
| Page 31<br>381984<br>Watson Coffee Table<br>17H x 42W x 20D<br>Handmade and finished                                                                                                                                                                            | <b>384560</b><br>Tri-Leg Table – Gold<br>22.3H x 15.8 DIA<br>Side table consisting of three<br>oval loops with mirrored top                                                                                                               |                                                                                                                                                                                                                                                                                                                                                                                                                                                                                                                                                                                                                                                                                                                     |
| gold frame with glass top.<br><b>384198</b><br>Lotus Flower Cocktail Table<br>18.3H x 42W x 42D<br>Metal base with capiz<br>shell top.<br><b>380040</b>                                                                                                         | Page 35<br><b>384953</b><br>Cubist Table – Gold<br>22.8H x 20W x 20D<br>Gold leaf on iron with a clear<br>tempered beveled glass edge.<br>Designed by Jamie Merida.<br><b>381864</b>                                                      |                                                                                                                                                                                                                                                                                                                                                                                                                                                                                                                                                                                                                                                                                                                     |
| Gold Bamboo Cocktail Table<br>18H x 30.5W x 18D<br>Antique gold leaf on<br>metal with glass top.                                                                                                                                                                | Round Regent Table<br>27.8H x 23.8 DIA<br>Gold leaf on iron table.                                                                                                                                                                        | and wood top.<br>Page 38<br>380093<br>Conner Caned Cocktail Table                                                                                                                                                                                                                                                                                                                                                                                                                                                                                                                                                                                                                                                   |
| <b>382769</b><br>Nested Cocktail Tables –<br>Set of Two<br>20.3H x 48W x 36D<br>Antique gold leaf on iron<br>with glass tops.                                                                                                                                   | <b>384986</b><br>Nemeth Cigar Table- Gold<br>27H x 20.5W x 12.3D<br>Antique gold table with<br>honeycomb pattern, perfect<br>for entertaining. Designed by<br>Shayla Copas.                                                               | 24H x 32W x 20D<br>Poplar caned paneled table<br>with glass top and shelf.<br><b>384205</b><br>Waterfall Console – Black<br>32H x 60W x 18D                                                                                                                                                                                                                                                                                                                                                                                                                                                                                                                                                                         |
| <b>384988</b><br>Copas Cocktail Table – Gold<br>19H x 59.5W x 30.5D<br>Table in metallic satin gold<br>finish with linked honeycomb<br>pattern. Mirrored top and<br>glass bottom. Designed by                                                                   | <b>384418</b><br>Moroccan Side Table – Blue<br>25H x 20W x 20D<br>Raffia covered blue and<br>white side table.                                                                                                                            | Raffia covered console with<br>antique brass finished feet.<br>Designed by Jamie Merida.                                                                                                                                                                                                                                                                                                                                                                                                                                                                                                                                                                                                                            |