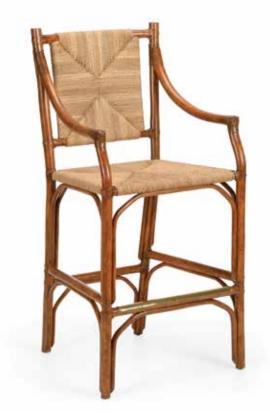

# 384592

Mecklenburg Chair – Natural 40H x 22W x 20D Rattan chair in natural finish.