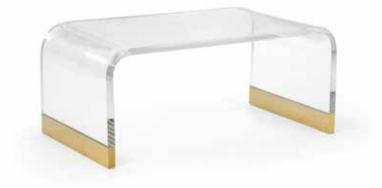

#### 384402

Waterfall Coffee Table 18H x 41.5W x 22.5D Clear acrylic waterfall coffee table with antique brass feet.