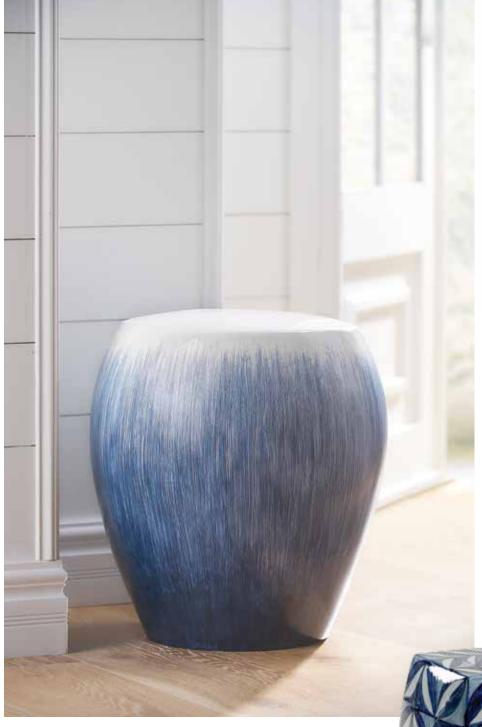

#### 384000

Sanibel Garden Seat 16H x 12W x 12D Blue and white glazed porcelain stool/side table.