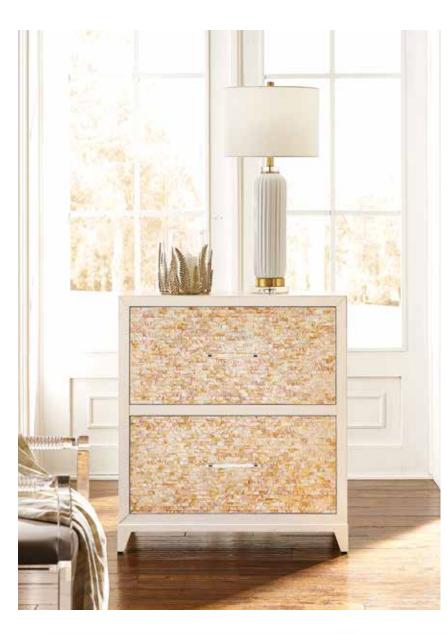

# Page 5

382999 Milford Chest – Gray/Brown 34H x 43W x 20D

Hand laid geometric pattern with bone inlay. Four drawers.