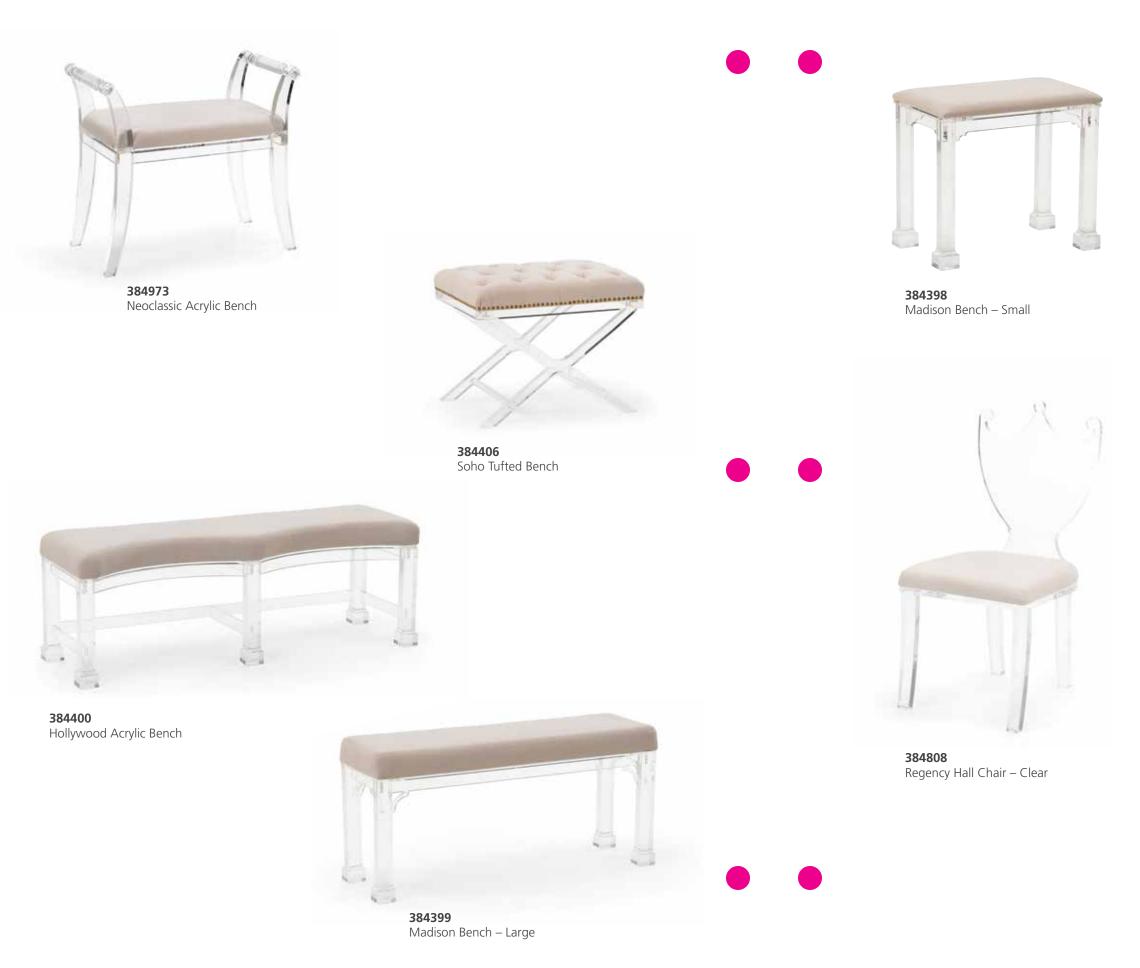

# 384973

Neoclassic Acrylic Bench 24H x 26W x 13.3D Russian inspired acrylic bench with removable seat cushion.

#### 384406

Soho Tufted Bench 18.5H x 23.8W x 16D Clear acrylic bench with tufted muslin and nail head trim.

#### 384400

Hollywood Acrylic Bench 16.5H x 48.5W x 14.5D Clear acrylic bench with easy to recover muslin seat.

#### 384399

Madison Bench – Large 18H x 41W x 12.5D Clear acrylic bench with easy to recover muslin seat.

#### Page 7 384398

Madison Bench – Small 17.5H x 20W x 12.5D Clear acrylic stool with easy to recover muslin seat.

#### 384808

Regency Hall Chair – Clear 37.3H x 18W x 19.5D Acrylic regency hall chair with removable muslin seat. Also available in black 385022.