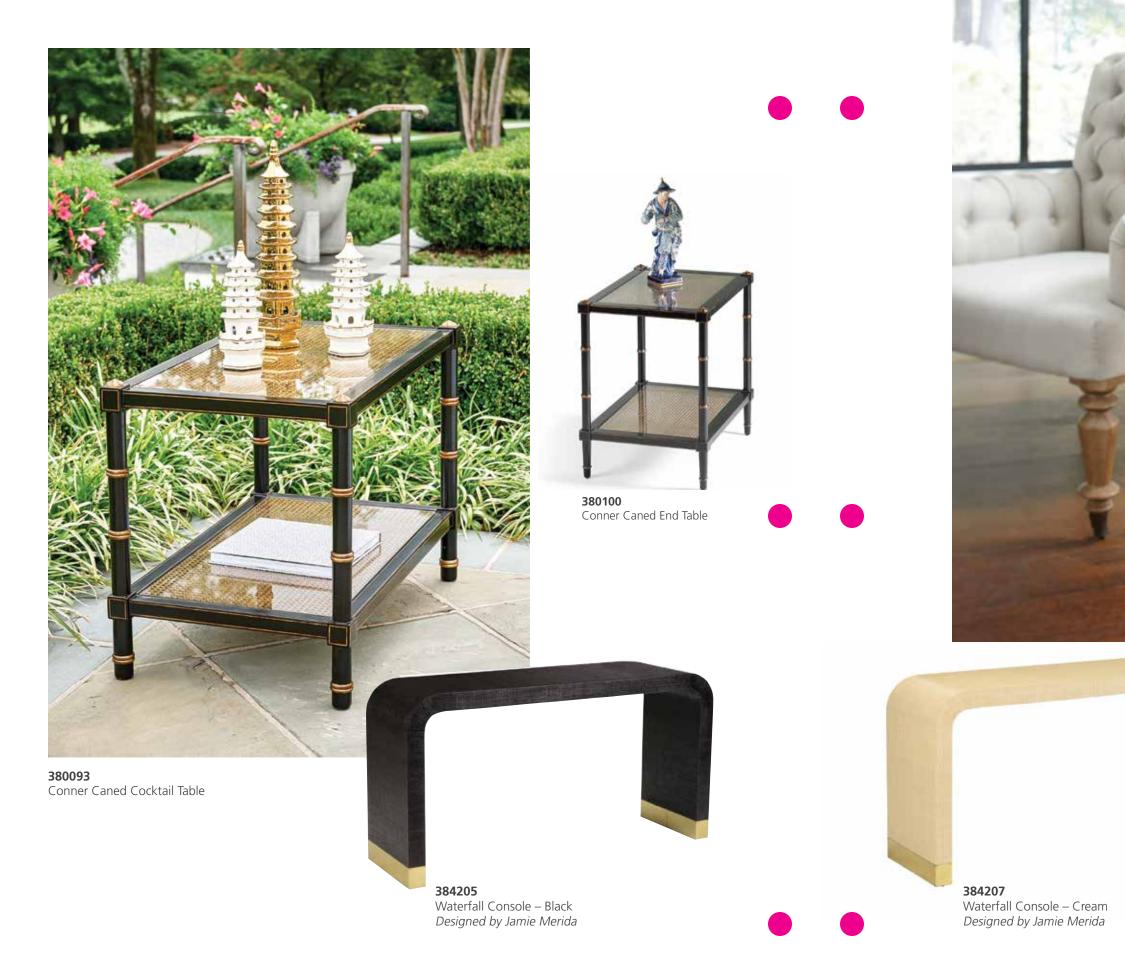

#### 382769

Antique gold leaf on

Shayla Copas.

| Page 29<br><b>384424</b><br>Circle Chair<br>32.5H x 22.3W x 23.8D<br>Dark steel finished accent chair<br>with gold accents. Designed<br>by Douglas Freeman.                                                                                                     | Page 32<br><b>382297</b><br>Pac Coast Side Table - Gold<br>23H x 22W x 12D<br>Metal side table in<br>antique gold finish.                                                                                                                 | <b>383237</b><br>Glass Top Harlequin<br>Coffee Table<br>19H x 47.8W x 30D<br>Antique gold leaf on iron<br>coffee table with clear glass.<br>Designed by Jamie Merida.                                                                                                                                                                                                                                                                                                                                                                                                                                                                                                                                               |
|-----------------------------------------------------------------------------------------------------------------------------------------------------------------------------------------------------------------------------------------------------------------|-------------------------------------------------------------------------------------------------------------------------------------------------------------------------------------------------------------------------------------------|---------------------------------------------------------------------------------------------------------------------------------------------------------------------------------------------------------------------------------------------------------------------------------------------------------------------------------------------------------------------------------------------------------------------------------------------------------------------------------------------------------------------------------------------------------------------------------------------------------------------------------------------------------------------------------------------------------------------|
| <b>384425</b><br>Circle Bench<br>32.8H x 43W x 23.8D<br>Dark steel finished accent<br>bench with gold accents.<br>Designed by Douglas Freeman.<br><b>384972</b><br>Acrylic Denver Desk<br>29H x 54W x 26D<br>Acrylic desk with nickel<br>accents and glass top. | 380018<br>Pac Coast Side Table<br>23H x 22W x 12D<br>Metal side table in<br>champagne finish.<br>381703<br>Notting Hill Cocktail Table<br>18H x 30W x 18D<br>Antique gold leaf finish on iron<br>with scalloped edged gallery.<br>Page 33 | Page 36<br><b>383878</b><br>Lauren Console<br>36H x 68W x 11.5D<br>Antique gold leaf on iron<br>with clear beveled glass<br>top and shelves. Designed<br>by Claire Bell.<br><b>384315</b><br>Seed Glass Side Table<br>26.8H x 22W x 14D<br>Warm gold leaf finish on iron<br>with seed glass top.<br><b>382177</b><br>Rope Cocktail Table<br>20H x 42W x 30D<br>Gold leaf finish on iron with<br>rope design and glass top.<br><b>380080</b><br>McBride Cocktail Table<br>21.5H x 47W x 28.5D<br>Sponged antique silver finish<br>on metal with glass top<br>and shelf.<br><b>Page 37</b><br><b>381991</b><br>Thames Console – Gold<br>30H x 60W x 18D<br>Handmade and finished iron<br>frame with antique gold leaf |
| Page 30<br>380087<br>Gordon Oval Cocktail Table<br>18.5H x 38W x 26.5D<br>Antique gold base with<br>glass top.                                                                                                                                                  | <b>381874</b><br>Decker Console<br>30.5H x 50W x 16D<br>Black console with gold<br>edging. Glass shelf and top.<br>Page 34                                                                                                                |                                                                                                                                                                                                                                                                                                                                                                                                                                                                                                                                                                                                                                                                                                                     |
| Page 31<br>381984<br>Watson Coffee Table<br>17H x 42W x 20D<br>Handmade and finished                                                                                                                                                                            | <b>384560</b><br>Tri-Leg Table – Gold<br>22.3H x 15.8 DIA<br>Side table consisting of three<br>oval loops with mirrored top                                                                                                               |                                                                                                                                                                                                                                                                                                                                                                                                                                                                                                                                                                                                                                                                                                                     |
| gold frame with glass top.<br><b>384198</b><br>Lotus Flower Cocktail Table<br>18.3H x 42W x 42D<br>Metal base with capiz<br>shell top.<br><b>380040</b>                                                                                                         | Page 35<br><b>384953</b><br>Cubist Table – Gold<br>22.8H x 20W x 20D<br>Gold leaf on iron with a clear<br>tempered beveled glass edge.<br>Designed by Jamie Merida.<br><b>381864</b>                                                      |                                                                                                                                                                                                                                                                                                                                                                                                                                                                                                                                                                                                                                                                                                                     |
| Gold Bamboo Cocktail Table<br>18H x 30.5W x 18D<br>Antique gold leaf on<br>metal with glass top.                                                                                                                                                                | Round Regent Table<br>27.8H x 23.8 DIA<br>Gold leaf on iron table.                                                                                                                                                                        | and wood top.<br>Page 38<br>380093<br>Conner Caned Cocktail Table                                                                                                                                                                                                                                                                                                                                                                                                                                                                                                                                                                                                                                                   |
| <b>382769</b><br>Nested Cocktail Tables –<br>Set of Two<br>20.3H x 48W x 36D<br>Antique gold leaf on iron<br>with glass tops.                                                                                                                                   | <b>384986</b><br>Nemeth Cigar Table- Gold<br>27H x 20.5W x 12.3D<br>Antique gold table with<br>honeycomb pattern, perfect<br>for entertaining. Designed by<br>Shayla Copas.                                                               | 24H x 32W x 20D<br>Poplar caned paneled table<br>with glass top and shelf.<br><b>384205</b><br>Waterfall Console – Black<br>32H x 60W x 18D                                                                                                                                                                                                                                                                                                                                                                                                                                                                                                                                                                         |
| <b>384988</b><br>Copas Cocktail Table – Gold<br>19H x 59.5W x 30.5D<br>Table in metallic satin gold<br>finish with linked honeycomb<br>pattern. Mirrored top and<br>glass bottom. Designed by                                                                   | <b>384418</b><br>Moroccan Side Table – Blue<br>25H x 20W x 20D<br>Raffia covered blue and<br>white side table.                                                                                                                            | Raffia covered console with<br>antique brass finished feet.<br>Designed by Jamie Merida.                                                                                                                                                                                                                                                                                                                                                                                                                                                                                                                                                                                                                            |

# 380100

Conner Caned End Table 27.5H x 26W x 20D Poplar caned paneled table with glass top and shelf.

# 384206

Waterfall Console – Blue 32H x 60W x 18D Raffia covered console with antique brass finished feet. Designed by Jamie Merida.

# 384207

Waterfall Console – Cream 32H x 60W x 18D Raffia covered console with antique brass finished feet. Designed by Jamie Merida.