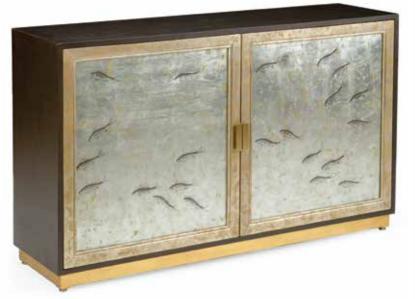

# 384302

Chinoiserie Cabinet – Fish 34.5H x 58W x 15.8D Hand painted chinoiserie fish pattern. Walnut, antique gold leaf and antique silver leaf finishes. Two doors and two shelves. Designed by Bradshaw Orrell.