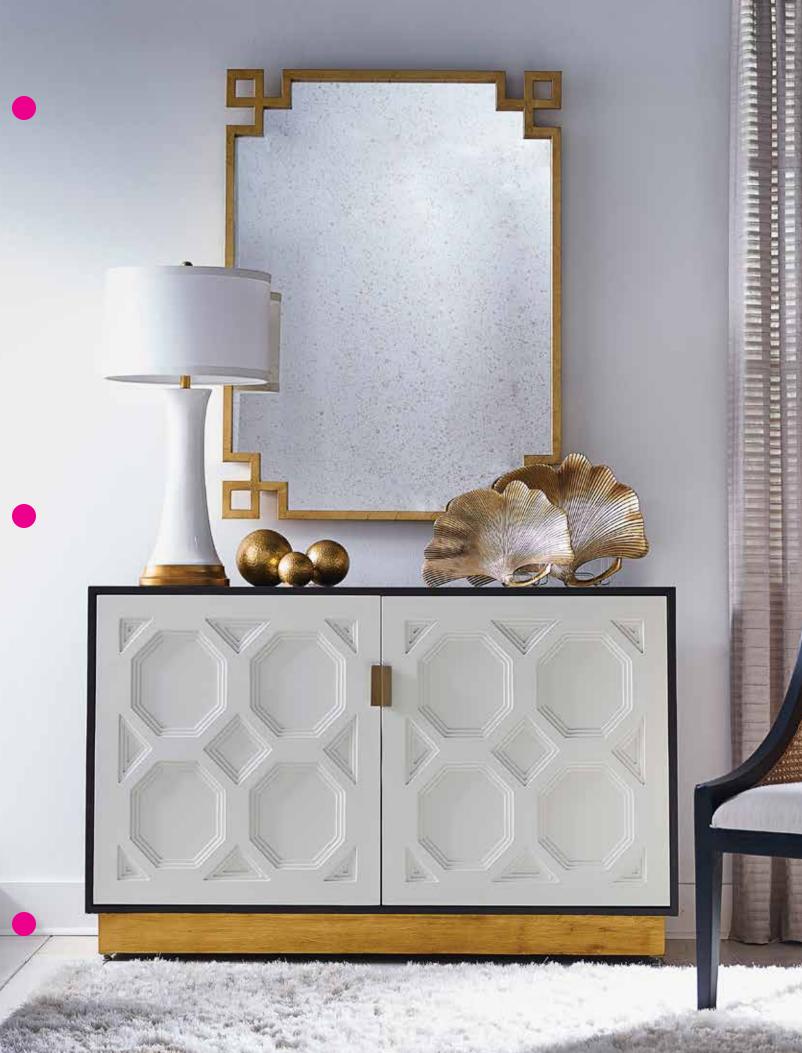

The pieces featured here are some of the best sellers. Find the full line of furniture, as well as the lighting, wall décor and decorative accessories shown in these photos, in our online catalog at www.chelseahouseinc.com.

# 383959

Puttick Side Table 24.5H x 14 DIA Natural white agate on wood with gold leaf iron base.

The lighting, artwork, mirrors, and decorative accessories shown in the photos can be found in the online catalog at www.chelseahouseinc.com.