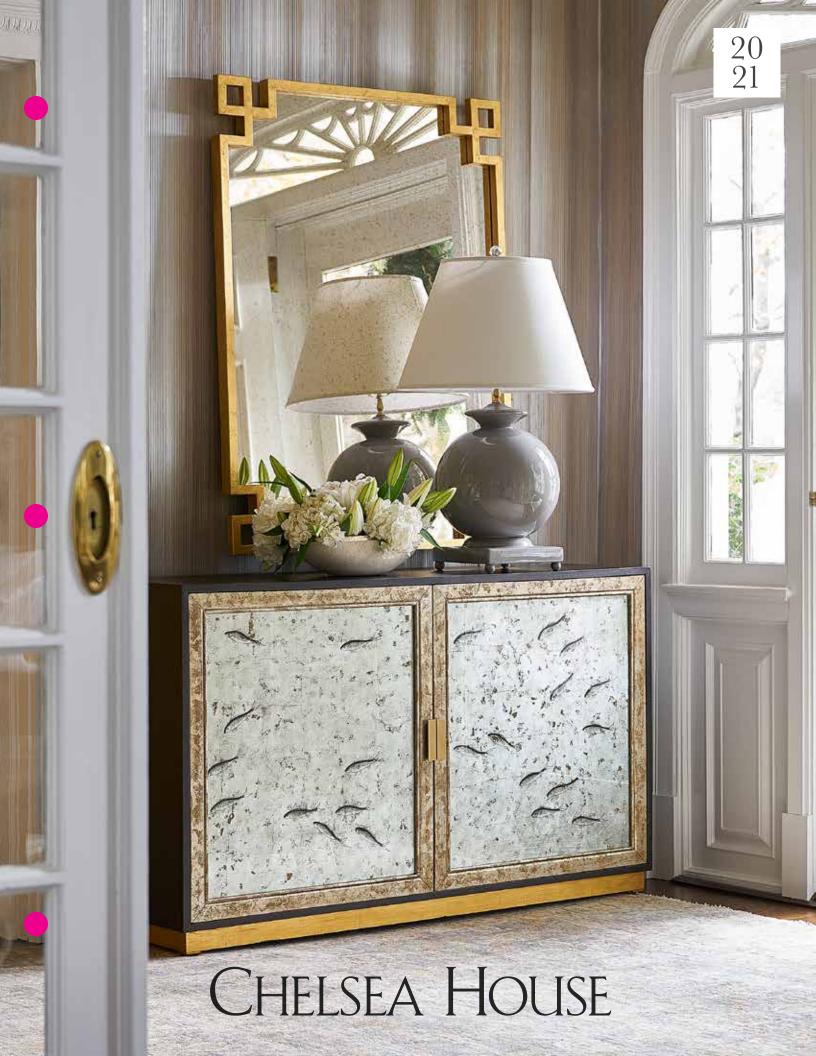

# CHELSEA HOUSE FURNITURE

Chelsea House has long been the source designers turn to for unique accent furniture that can't be found elsewhere. It's the place for elegant statement pieces that ground a room, and for the perfect pieces to tuck into a nook for the masterful finishing touch.

Much of it hand finished, and most always in stock, Chelsea House furniture has a level of grace, design integrity and timeless beauty that helps your vision sing and sets your design apart.

Transcending trends, Chelsea House elevates spaces and spirits with a fresh take on classical traditions and a masterful expression of artistic excellence.

The pieces featured here are some of the best sellers. Find the full line of furniture, as well as the lighting, wall décor and decorative accessories shown in these photos, in our online catalog at www.chelseahouseinc.com.

# A fashion forward house grounded in classic design.

Follow us on Instagram and Facebook at @chelseahouseinc. Tag us in your photos and let us share how you bring your vision to life with Chelsea House.

#### 382998

Milford Chest 34H x 43W x 20D Hand laid blue and white fish pattern with bone inlay. Four drawers.