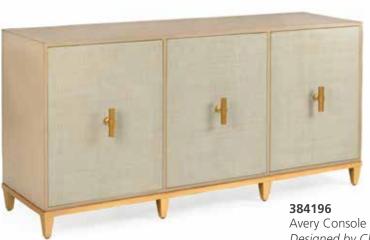

#### 384196

Avery Console 34H x 70.5W x 20D Wood console with raffia covered doors and gold leaf finished base and hardware. Two interior shelves. Designed by Claire Bell.