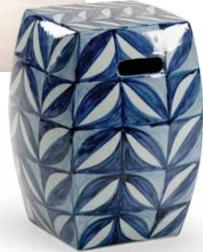

**383017** Lincoln Side Table

**382877** Garden Stool – Cream

**384000** Sanibel Garden Seat

**383856** Turtle Garden Seat

**380019** Mantis Stool – Blue/Cream

**382235** Meredith Garden Seat

383620 Zue Garden Seat • •

# 382235

Meredith Garden Seat 18H x 13W x 13D White glazed ceramic stool/side table.