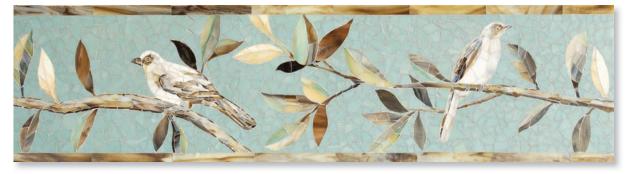

### NEW RAVENNA®

6" French Deco Border (section shown 6" x 45")

12" Blythedunes Border (section shown 12" × 49")

12" Linda's Garden Border (section shown 12" × 46")

12" Wave and Blossom Border (section shown 12" x 46")