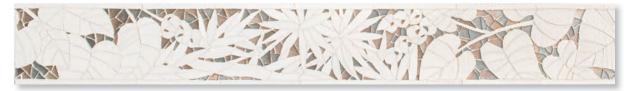

### NEW RAVENNA®

6" French Deco Border (section shown 6" x 45")

12" Blythedunes Border (section shown 12" × 49")

12" Linda's Garden Border (section shown 12" × 46")

12" Wave and Blossom Border (section shown 12" x 46")