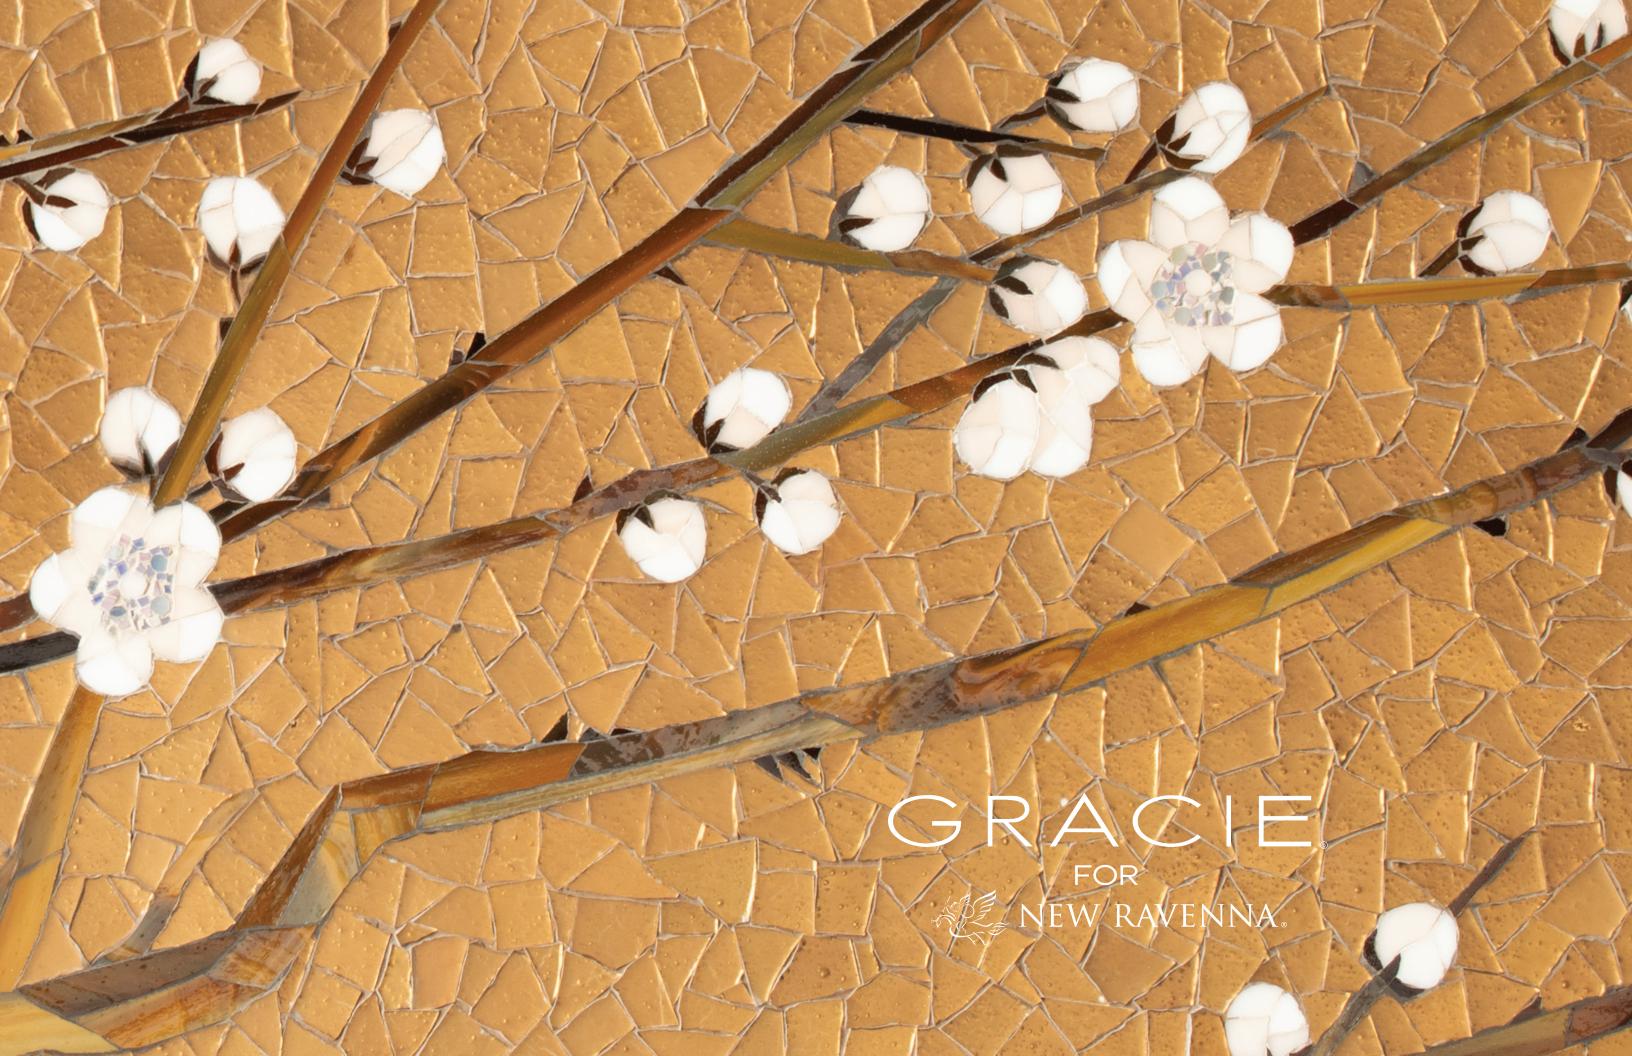

Gracie's intricate designs were transformed into mosaic by New Ravenna's master mosaicists through varied techniques, colors, and textures. First, scaling a dynamic section of each design to new dimensions, the designs were replicated in both the original colors of the handpainted wallpaper and a New Ravenna customized palette. Central motifs were created in reflective jewel glass allowing the natural hand mixed variation of the glass sheets to replicate the feel of a handpainted surface. Tumbled Sea Glass™ was used as background material to allow the characters in each design to remain dominant, and Gracie's metallic leaf pigments were honored by using honed antique mirror and 24 karat gold glass. New Ravenna mosaicists used two techniques: hand nipping glass into similar size shapes in the traditional mosaic method and scoring the glass to create larger organic shapes – a method which is traditional of stained glass. Depending on the intricacy of the design, a panel of any size will take several weeks and multiple artisans to complete.

### Wave and Blossom

Inspired by 18<sup>th</sup> century Japanese stylized stream and plum blossom imagery.

Jewel glass Tortoise Shell, Amber, Tiger's Eye, Jasper, Obsidian, 24K Gold, Dawn Mirror, Moonstone, Alabaster, Champagne, and Rhodolite with honed 24K Gold background

Panel size shown to left: 30" W  $\times$  72" H (Custom, made to measure sizing is available)

See matching 12" border on page 12