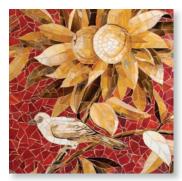

FRENCH DECO

FRENCH DECO

LINDA'S GARDEN

LINDA'S GARDEN

WAVE AND BLOSSOM

WAVE AND BLOSSOM

WAVES

WAVES

Mosaics in the Gracie collection can be customized in size, color, and scale to suit the designer's preferences.

**New Ravenna** is pleased to present the Gracie collection in collaboration with Gracie, makers of handpainted wallpaper since 1898. For this collection, five Gracie designs were selected for interpretation into glass mosaic. The designs were chosen to represent historic themes, from Roman and Chinese antiquity to the late Japanese Edo period, and French Art Deco.

Gracie's intricate designs were transformed into mosaic by New Ravenna's master mosaicists through varied techniques, colors, and textures. First, scaling a dynamic section of each design to new dimensions, the designs were replicated in both the original colors of the handpainted wallpaper and a New Ravenna customized palette. Central motifs were created in reflective jewel glass allowing the natural hand mixed variation of the glass sheets to replicate the feel of a handpainted surface. Tumbled Sea Glass™ was used as background material to allow the characters in each design to remain dominant, and Gracie's metallic leaf pigments were honored by using honed antique mirror and 24 karat gold glass. New Ravenna mosaicists used two techniques: hand nipping glass into similar size shapes in the traditional mosaic method and scoring the glass to create larger organic shapes – a method which is traditional of stained glass. Depending on the intricacy of the design, a panel of any size will take several weeks and multiple artisans to complete.