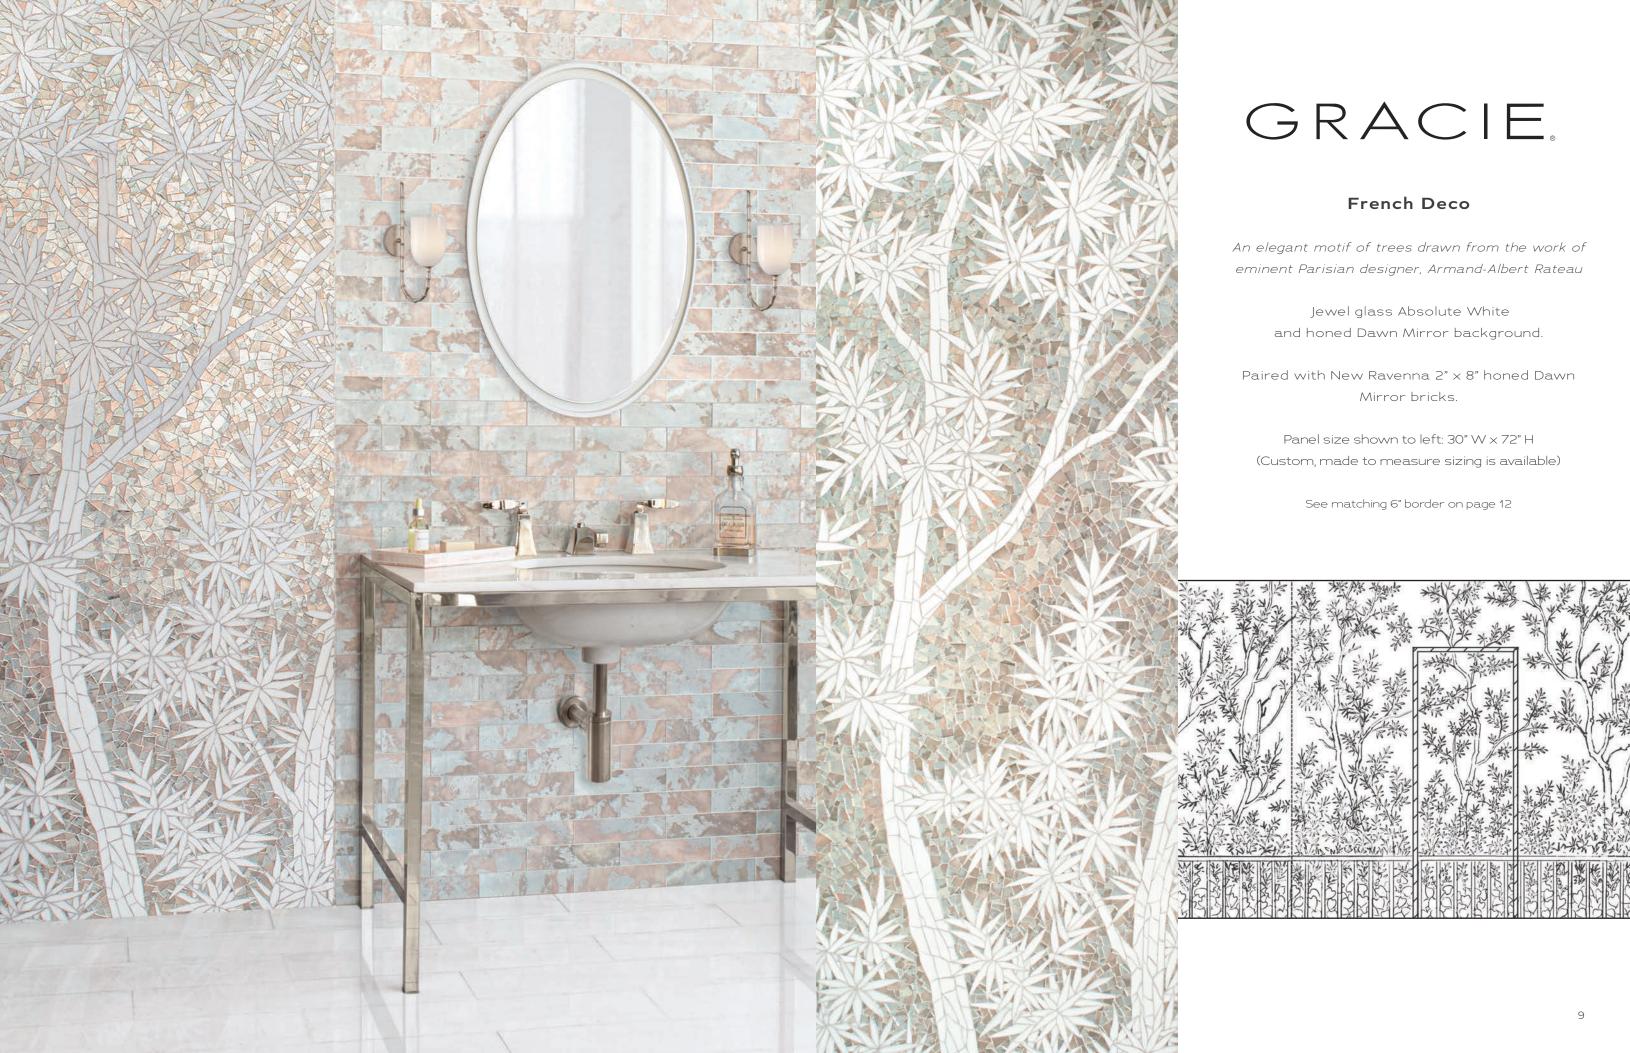

# GRACIE

Gracie's intricate designs were transformed into mosaic by New Ravenna's master mosaicists through varied techniques, colors, and textures. First, scaling a dynamic section of each design to new dimensions, the designs were replicated in both the original colors of the handpainted wallpaper and a New Ravenna customized palette. Central motifs were created in reflective jewel glass allowing the natural hand mixed variation of the glass sheets to replicate the feel of a handpainted surface. Tumbled Sea Glass™ was used as background material to allow the characters in each design to remain dominant, and Gracie's metallic leaf pigments were honored by using honed antique mirror and 24 karat gold glass. New Ravenna mosaicists used two techniques: hand nipping glass into similar size shapes in the traditional mosaic method and scoring the glass to create larger organic shapes – a method which is traditional of stained glass. Depending on the intricacy of the design, a panel of any size will take several weeks and multiple artisans to complete.