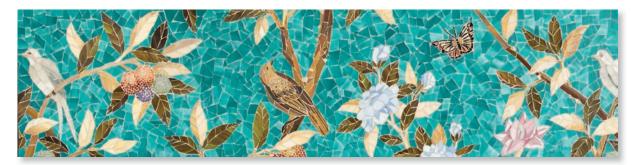

### NEW RAVENNA®

6" French Deco Border (section shown 6" x 45")

12" Blythedunes Border (section shown 12" × 49")

12" Linda's Garden Border (section shown 12" × 46")

12" Wave and Blossom Border (section shown 12" x 46")