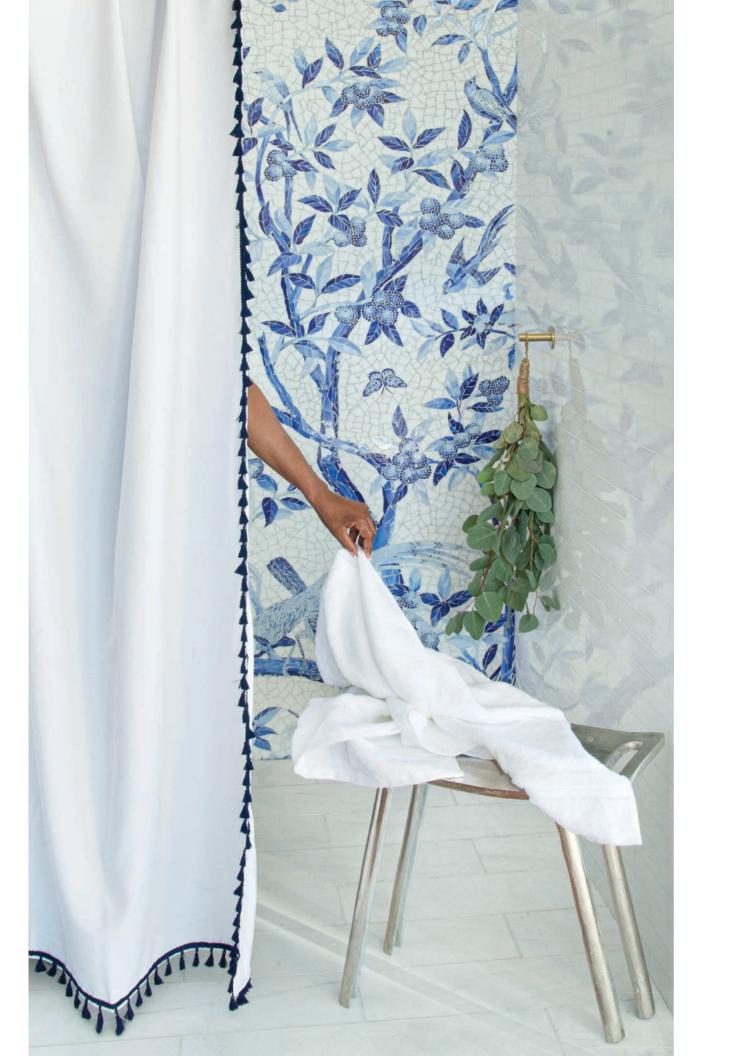

Gracie's intricate designs were transformed into mosaic by New Ravenna's master mosaicists through varied techniques, colors, and textures. First, scaling a dynamic section of each design to new dimensions, the designs were replicated in both the original colors of the handpainted wallpaper and a New Ravenna customized palette. Central motifs were created in reflective jewel glass allowing the natural hand mixed variation of the glass sheets to replicate the feel of a handpainted surface. Tumbled Sea Glass™ was used as background material to allow the characters in each design to remain dominant, and Gracie's metallic leaf pigments were honored by using honed antique mirror and 24 karat gold glass. New Ravenna mosaicists used two techniques: hand nipping glass into similar size shapes in the traditional mosaic method and scoring the glass to create larger organic shapes – a method which is traditional of stained glass. Depending on the intricacy of the design, a panel of any size will take several weeks and multiple artisans to complete.