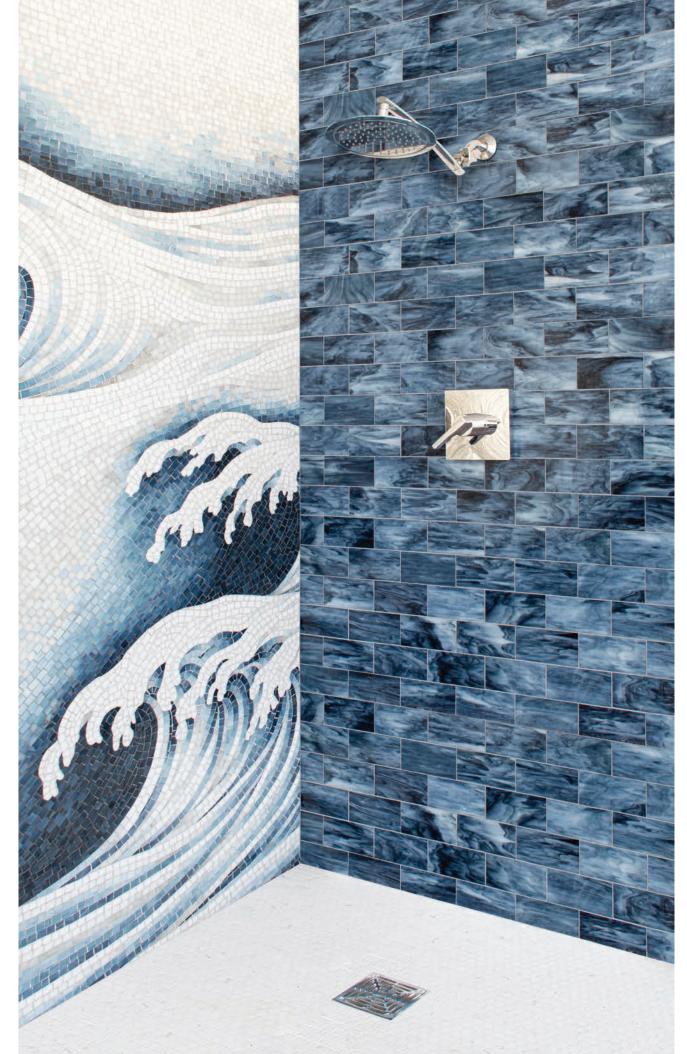

of the handpainted wallpaper and a New Ravenna customized palette. Central motifs were created in reflective jewel glass allowing the natural hand mixed variation of the glass sheets to replicate the feel of a handpainted surface. Tumbled Sea Glass™ was used as background material to allow the characters in each design to remain dominant, and Gracie's metallic leaf pigments were honored by using honed antique mirror and 24 karat gold glass. New Ravenna mosaicists used two techniques: hand nipping glass into similar size shapes in the traditional mosaic method and scoring the glass to create larger organic shapes – a method which is traditional of stained glass. Depending on the intricacy of the design, a panel of any size will take several weeks and multiple artisans to complete.















# GRACIE

### Wave and Blossom

Inspired by 18<sup>th</sup> century Japanese stylized stream and plum blossom imagery.

Jewel glass Tortoise Shell, Amber, Tiger's Eye, Jasper, Obsidian, 24K Gold, Dawn Mirror, Moonstone, Alabaster, Champagne, and Rhodolite with honed 24K Gold background

Panel size shown to left: 30" W  $\times$  72" H (Custom, made to measure sizing is available)

See matching 12" border on page 12



### NEW RAVENNA®



6" French Deco Border (section shown 6" x 45")



12" Blythedunes Border (section shown 12" × 49")



12" Linda's Garden Border (section shown 12" × 46")



12" Wave and Blossom Border (section shown 12" x 46")



18" Waves Border (section shown 18" x 59")



## GRACIE.