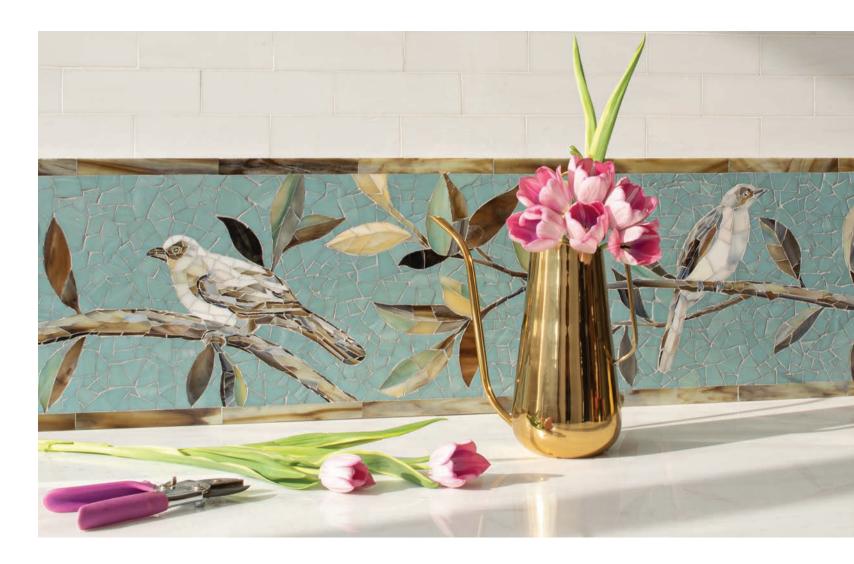

### NEW RAVENNA®

6" French Deco Border (section shown 6" x 45")

12" Blythedunes Border (section shown 12" × 49")

12" Linda's Garden Border (section shown 12" × 46")

12" Wave and Blossom Border (section shown 12" x 46")