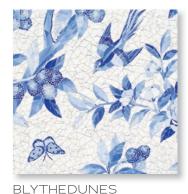

### NEW RAVENNA®

6" French Deco Border (section shown 6" x 45")

12" Blythedunes Border (section shown 12" × 49")

12" Linda's Garden Border (section shown 12" × 46")

12" Wave and Blossom Border (section shown 12" x 46")