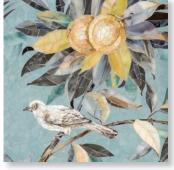

FRENCH DECO

FRENCH DECO

LINDA'S GARDEN

LINDA'S GARDEN

WAVE AND BLOSSOM

WAVE AND BLOSSOM

WAVES

WAVES

Mosaics in the Gracie collection can be customized in size, color, and scale to suit the designer's preferences.

**New Ravenna** is pleased to present the Gracie collection in collaboration with Gracie, makers of handpainted wallpaper since 1898. For this collection, five Gracie designs were selected for interpretation into glass mosaic. The designs were chosen to represent historic themes, from Roman and Chinese antiquity to the late Japanese Edo period, and French Art Deco.

Gracie's intricate designs were transformed into mosaic by New Ravenna's master mosaicists through varied techniques, colors, and textures. First, scaling a dynamic section of each design to new dimensions, the designs were replicated in both the original colors of the handpainted wallpaper and a New Ravenna customized palette. Central motifs were created in reflective jewel glass allowing the natural hand mixed variation of the glass sheets to replicate the feel of a handpainted surface. Tumbled Sea Glass™ was used as background material to allow the characters in each design to remain dominant, and Gracie's metallic leaf pigments were honored by using honed antique mirror and 24 karat gold glass. New Ravenna mosaicists used two techniques: hand nipping glass into similar size shapes in the traditional mosaic method and scoring the glass to create larger organic shapes – a method which is traditional of stained glass. Depending on the intricacy of the design, a panel of any size will take several weeks and multiple artisans to complete.