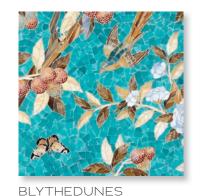

### NEW RAVENNA®

6" French Deco Border (section shown 6" x 45")

12" Blythedunes Border (section shown 12" × 49")

12" Linda's Garden Border (section shown 12" × 46")

12" Wave and Blossom Border (section shown 12" x 46")