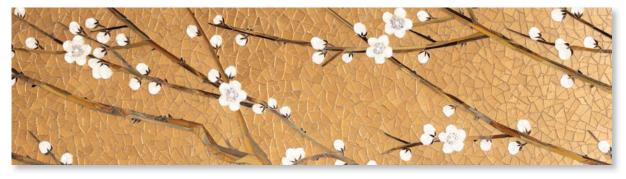

### Wave and Blossom

Inspired by 18<sup>th</sup> century Japanese stylized stream and plum blossom imagery.

Jewel glass Tortoise Shell, Amber, Tiger's Eye, Jasper, Obsidian, 24K Gold, Dawn Mirror, Moonstone, Alabaster, Champagne, and Rhodolite with honed 24K Gold background

Panel size shown to left: 30" W  $\times$  72" H (Custom, made to measure sizing is available)

See matching 12" border on page 12

### NEW RAVENNA®

6" French Deco Border (section shown 6" x 45")

12" Blythedunes Border (section shown 12" × 49")

12" Linda's Garden Border (section shown 12" × 46")

12" Wave and Blossom Border (section shown 12" x 46")