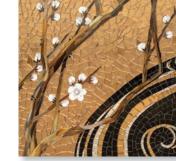

### Wave and Blossom

Inspired by 18<sup>th</sup> century Japanese stylized stream and plum blossom imagery.

Jewel glass Tortoise Shell, Amber, Tiger's Eye, Jasper, Obsidian, 24K Gold, Dawn Mirror, Moonstone, Alabaster, Champagne, and Rhodolite with honed 24K Gold background

Panel size shown to left: 30" W  $\times$  72" H (Custom, made to measure sizing is available)

See matching 12" border on page 12