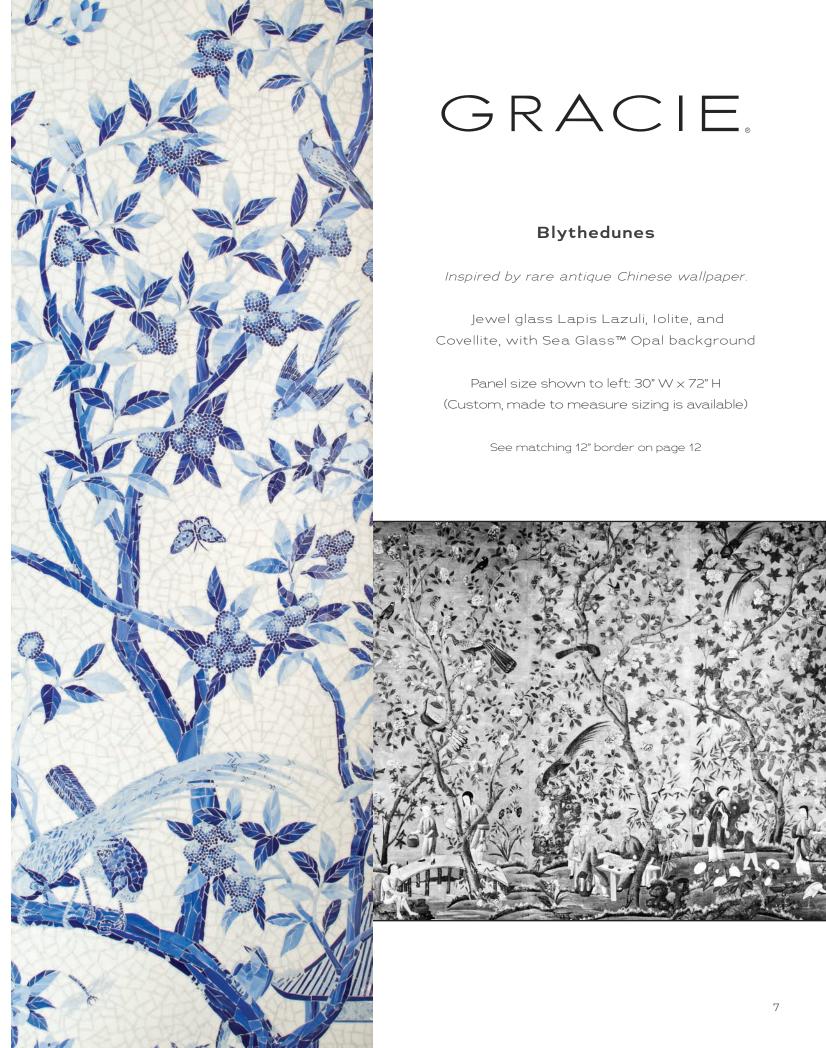

# GRACIE

Gracie's intricate designs were transformed into mosaic by New Ravenna's master mosaicists through varied techniques, colors, and textures. First, scaling a dynamic section of each design to new dimensions, the designs were replicated in both the original colors of the handpainted wallpaper and a New Ravenna customized palette. Central motifs were created in reflective jewel glass allowing the natural hand mixed variation of the glass sheets to replicate the feel of a handpainted surface. Tumbled Sea Glass™ was used as background material to allow the characters in each design to remain dominant, and Gracie's metallic leaf pigments were honored by using honed antique mirror and 24 karat gold glass. New Ravenna mosaicists used two techniques: hand nipping glass into similar size shapes in the traditional mosaic method and scoring the glass to create larger organic shapes – a method which is traditional of stained glass. Depending on the intricacy of the design, a panel of any size will take several weeks and multiple artisans to complete.