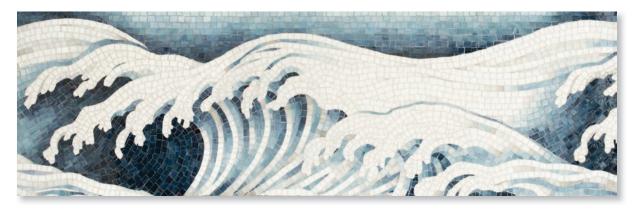

ed glass. Depending on the intricacy of the design, a panel of any size will take several weeks and multiple artisans to complete.















# GRACIE

### Wave and Blossom

Inspired by 18<sup>th</sup> century Japanese stylized stream and plum blossom imagery.

Jewel glass Tortoise Shell, Amber, Tiger's Eye, Jasper, Obsidian, 24K Gold, Dawn Mirror, Moonstone, Alabaster, Champagne, and Rhodolite with honed 24K Gold background

Panel size shown to left: 30" W  $\times$  72" H (Custom, made to measure sizing is available)

See matching 12" border on page 12



### NEW RAVENNA®



6" French Deco Border (section shown 6" x 45")



12" Blythedunes Border (section shown 12" × 49")



12" Linda's Garden Border (section shown 12" × 46")



12" Wave and Blossom Border (section shown 12" x 46")



18" Waves Border (section shown 18" x 59")



## GRACIE.