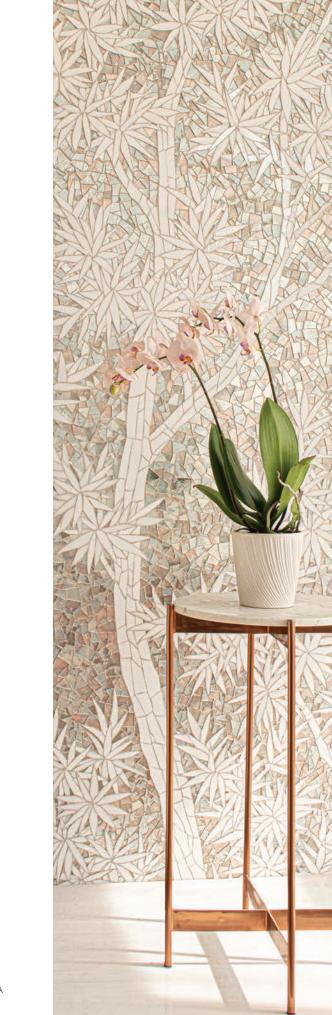

### NEW RAVENNA®

6" French Deco Border (section shown 6" x 45")

12" Blythedunes Border (section shown 12" × 49")

12" Linda's Garden Border (section shown 12" × 46")

12" Wave and Blossom Border (section shown 12" x 46")