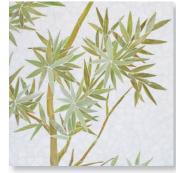

FRENCH DECO

FRENCH DECO

LINDA'S GARDEN

LINDA'S GARDEN

WAVE AND BLOSSOM

WAVE AND BLOSSOM

WAVES

WAVES

Mosaics in the Gracie collection can be customized in size, color, and scale to suit the designer's preferences.

**New Ravenna** is pleased to present the Gracie collection in collaboration with Gracie, makers of handpainted wallpaper since 1898. For this collection, five Gracie designs were selected for interpretation into glass mosaic. The designs were chosen to represent historic themes, from Roman and Chinese antiquity to the late Japanese Edo period, and French Art Deco.

Gracie's intricate designs were transformed into mosaic by New Ravenna's master mosaicists through varied techniques, colors, and textures. First, scaling a dynamic section of each design to new dimensions, the designs were replicated in both the original colors of the handpainted wallpaper and a New Ravenna customized palette. Central motifs were created in reflective jewel glass allowing the natural hand mixed variation of the glass sheets to replicate the feel of a handpainted surface. Tumbled Sea Glass™ was used as background material to allow the characters in each design to remain dominant, and Gracie's metallic leaf pigments were honored by using honed antique mirror and 24 karat gold glass. New Ravenna mosaicists used two techniques: hand nipping glass into similar size shapes in the traditional mosaic method and scoring the glass to create larger organic shapes – a method which is traditional of stained glass. Depending on the intricacy of the design, a panel of any size will take several weeks and multiple artisans to complete.