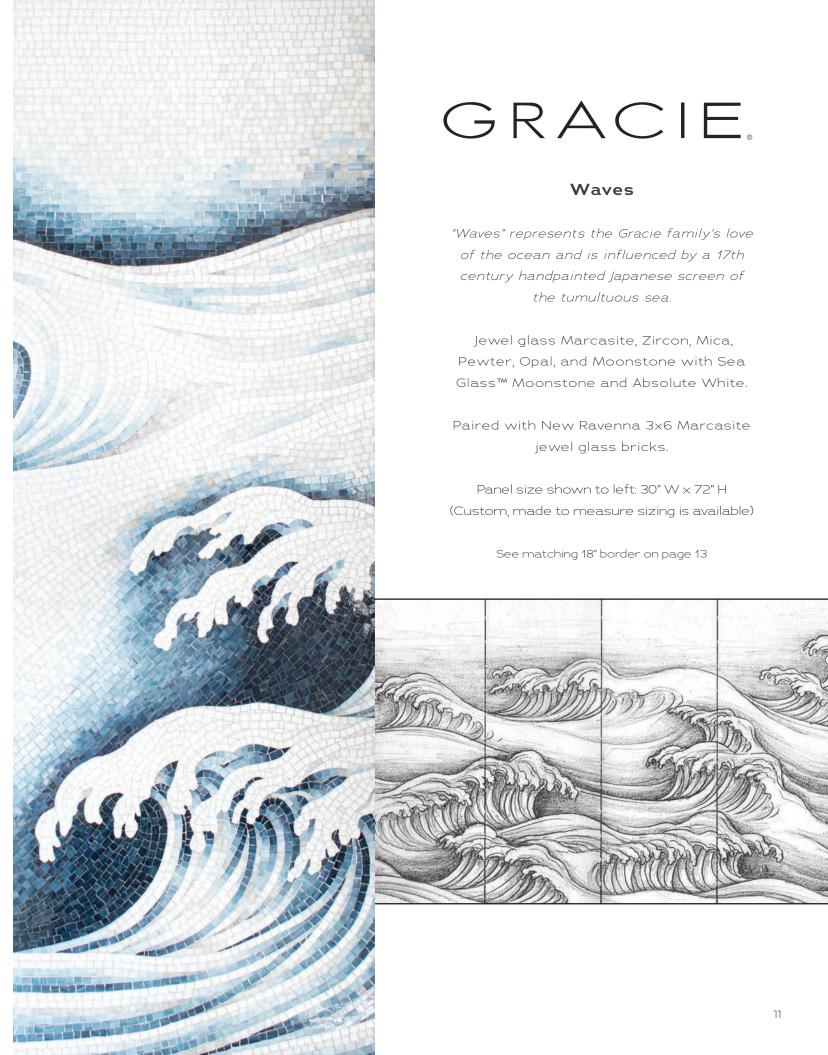

the handpainted wallpaper and a New Ravenna customized palette. Central motifs were created in reflective jewel glass allowing the natural hand mixed variation of the glass sheets to replicate the feel of a handpainted surface. Tumbled Sea Glass™ was used as background material to allow the characters in each design to remain dominant, and Gracie's metallic leaf pigments were honored by using honed antique mirror and 24 karat gold glass. New Ravenna mosaicists used two techniques: hand nipping glass into similar size shapes in the traditional mosaic method and scoring the glass to create larger organic shapes – a method which is traditional of stained glass. Depending on the intricacy of the design, a panel of any size will take several weeks and multiple artisans to complete.















# GRACIE

### Wave and Blossom

Inspired by 18<sup>th</sup> century Japanese stylized stream and plum blossom imagery.

Jewel glass Tortoise Shell, Amber, Tiger's Eye, Jasper, Obsidian, 24K Gold, Dawn Mirror, Moonstone, Alabaster, Champagne, and Rhodolite with honed 24K Gold background

Panel size shown to left: 30" W  $\times$  72" H (Custom, made to measure sizing is available)

See matching 12" border on page 12



### NEW RAVENNA®



6" French Deco Border (section shown 6" x 45")



12" Blythedunes Border (section shown 12" × 49")



12" Linda's Garden Border (section shown 12" × 46")



12" Wave and Blossom Border (section shown 12" x 46")



18" Waves Border (section shown 18" x 59")



## GRACIE.