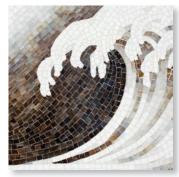

FRENCH DECO



FRENCH DECO



LINDA'S GARDEN



LINDA'S GARDEN



WAVE AND BLOSSOM



WAVE AND BLOSSOM



WAVES



WAVES



Mosaics in the Gracie collection can be customized in size, color, and scale to suit the designer's preferences.

**New Ravenna** is pleased to present the Gracie collection in collaboration with Gracie, makers of handpainted wallpaper since 1898. For this collection, five Gracie designs were selected for interpretation into glass mosaic. The designs were chosen to represent historic themes, from Roman and Chinese antiquity to the late Japanese Edo period, and French Art Deco.

Gracie's intricate designs were transformed into mosaic by New Ravenna's master mosaicists through varied techniques, colors, and textures. First, scaling a dynamic section of each design to new dimensions, the designs were replicated in both the original colors of the handpainted wallpaper and a New Rave