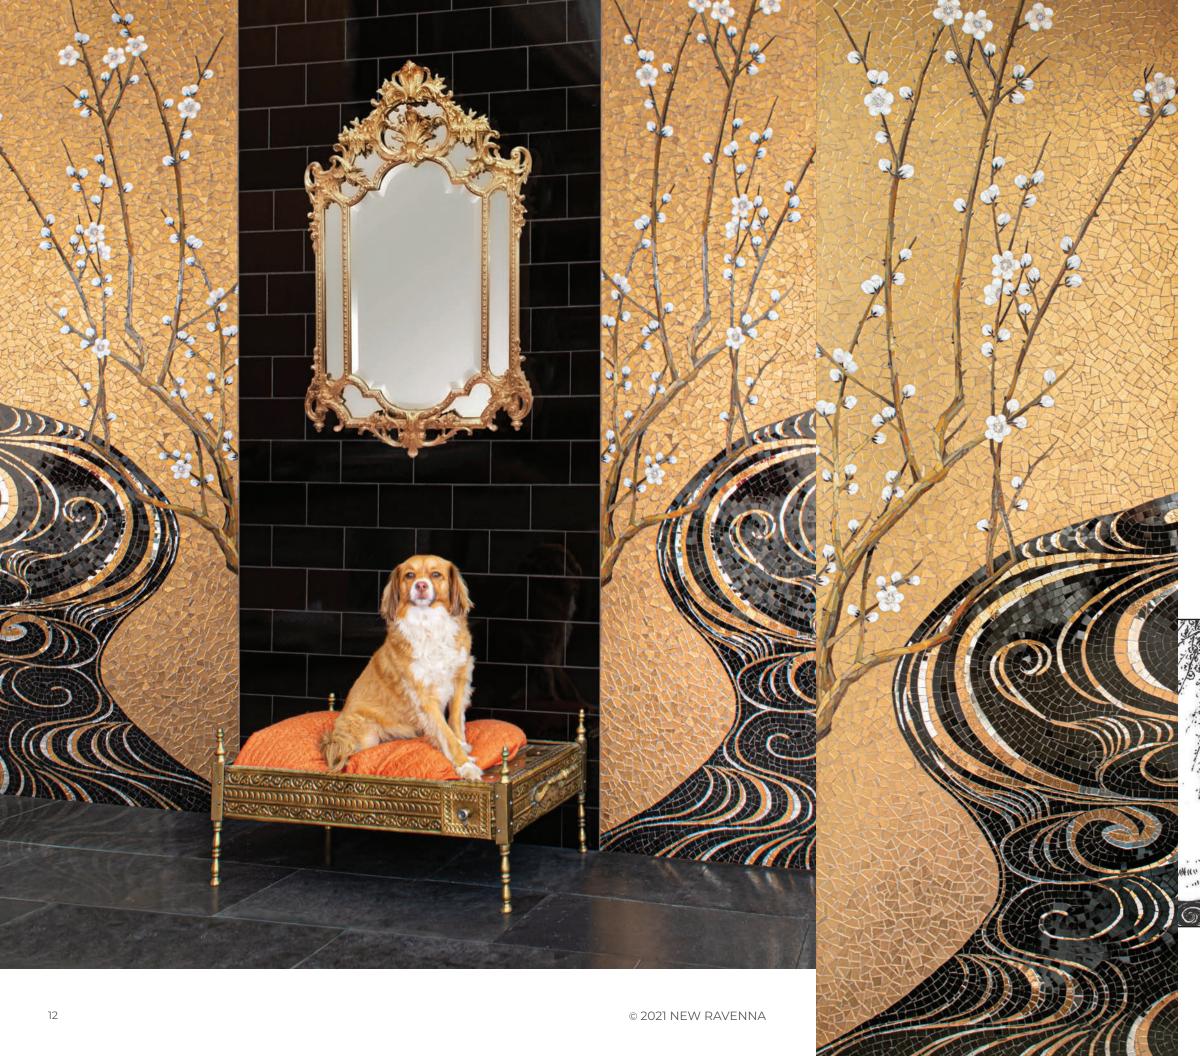

### Wave and Blossom

Inspired by 18<sup>th</sup> century Japanese stylized stream and plum blossom imagery.

Jewel glass Tortoise Shell, Amber, Tiger's Eye, Jasper, Obsidian, 24K Gold, Dawn Mirror, Moonstone, Alabaster, Champagne, and Rhodolite with honed 24K Gold background

Panel size shown to left: 30" W  $\times$  72" H (Custom, made to measure sizing is available)

See matching 12" border on page 12