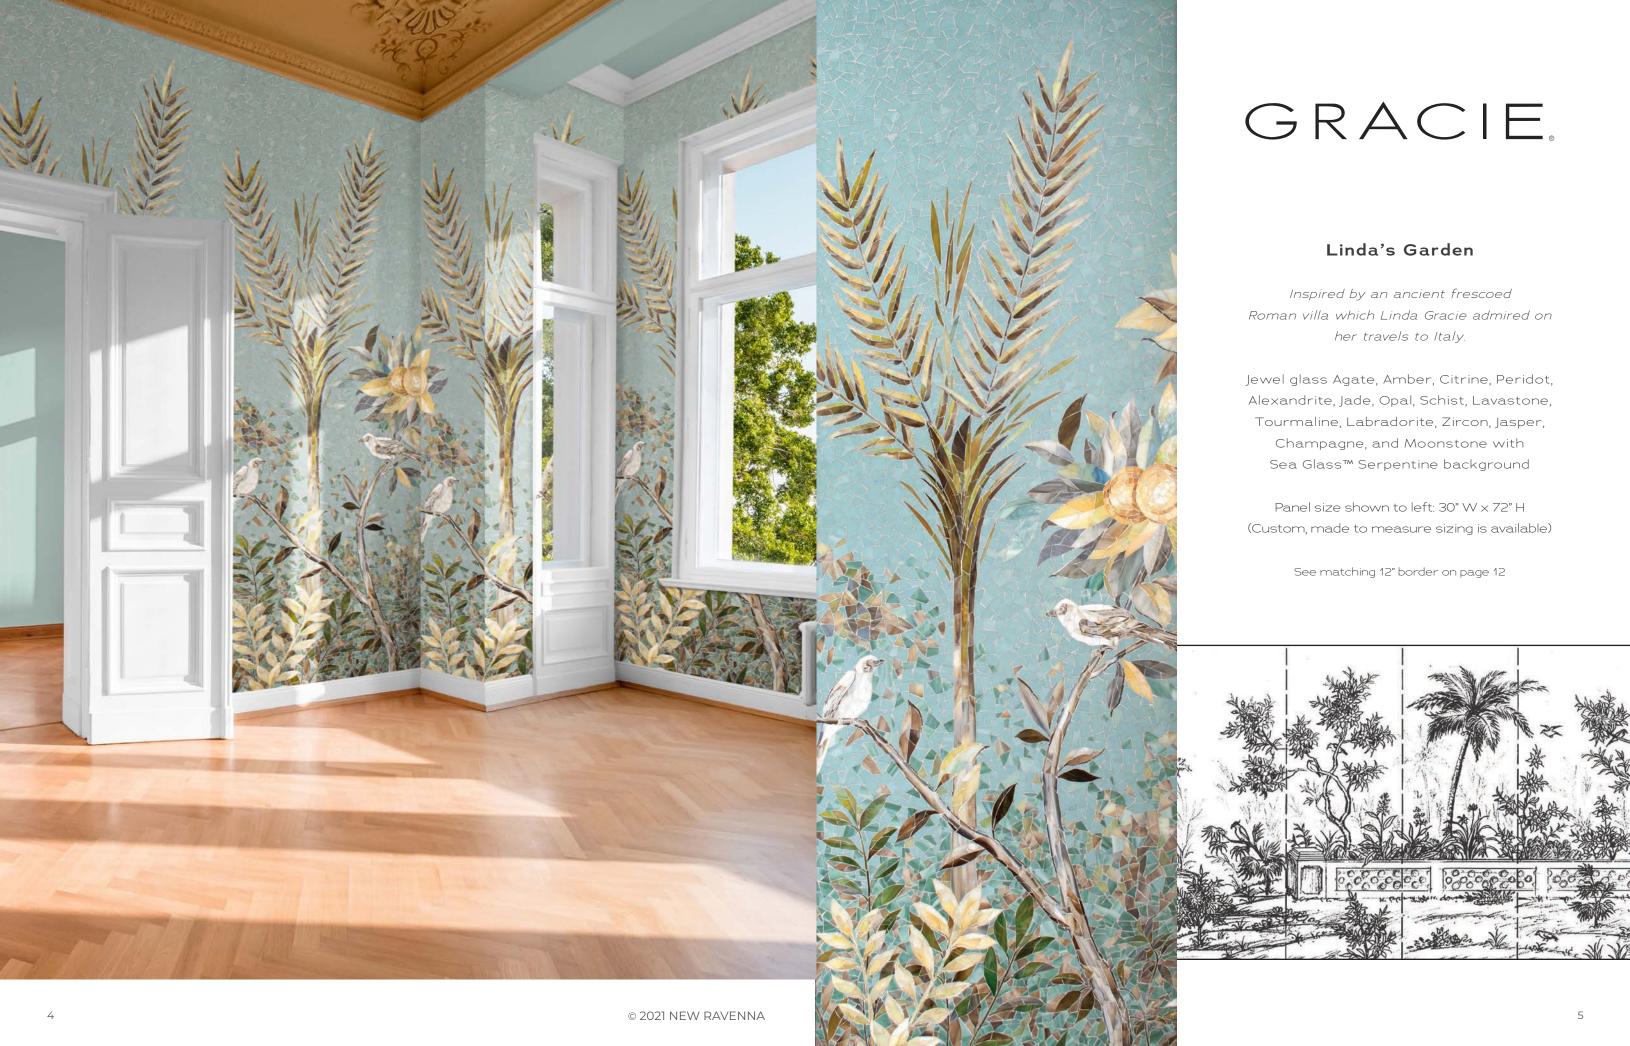

# GRACIE

Gracie's intricate designs were transformed into mosaic by New Ravenna's master mosaicists through varied techniques, colors, and textures. First, scaling a dynamic section of each design to new dimensions, the designs were replicated in both the original colors of the handpainted wallpaper and a New Ravenna customized palette. Central motifs were created in reflective jewel glass allowing the natural hand mixed variation of the glass sheets to replicate the feel of a handpainted surface. Tumbled Sea Glass™ was used as background material to allow the characters in each design to remain dominant, and Gracie's metallic leaf pigments were honored by using honed antique mirror and 24 karat gold glass. New Ravenna mosaicists used two techniques: hand nipping glass into similar size shapes in the traditional mosaic method and scoring the glass to create larger organic shapes – a method which is traditional of stained glass. Depending on the intricacy of the design, a panel of any size will take several weeks and multiple artisans to complete.