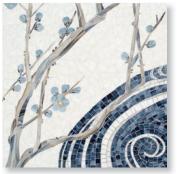

### Wave and Blossom

Inspired by 18<sup>th</sup> century Japanese stylized stream and plum blossom imagery.

Jewel glass Tortoise Shell, Amber, Tiger's Eye, Jasper, Obsidian, 24K Gold, Dawn Mirror, Moonstone, Alabaster, Champagne, and Rhodolite with honed 24K Gold background

Panel size shown to left: 30" W  $\times$  72" H (Custom, made to measure sizing is available)

See matching 12" border on page 12